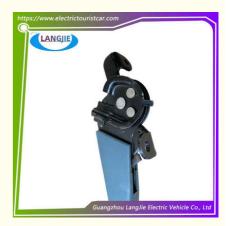

# Hand Brake Blade Marshell For Tour Buses Electric Golf Cart Performance Parts

## Manufacturer Hand Brake Blade Marshell For Tour Buses Electric Golf Cart Performance Parts

## **Specification:**

| Item Name        | Hand brake knife                                                                                                          |
|------------------|---------------------------------------------------------------------------------------------------------------------------|
| Packing          | Carton                                                                                                                    |
| Fits on          | Used For Tourist car and shuttle bus car ,electric golf car ,electric club car ,electric hunting car .electric golf carts |
| MOQ              | 1PC                                                                                                                       |
| MaterialPla      | Plastic, iron                                                                                                             |
| Payment Terms    | T/T                                                                                                                       |
| Product User for | Tourist car and shuttle bus,freight car                                                                                   |
| Delivery Time    | 5-20 days after received deposit.                                                                                         |
| Package          | 1. Standard export neutral packing                                                                                        |
|                  | 2. Standard export brand packing                                                                                          |
| Loading Port     | Guangzhou Shenzhen port or customer pointed port                                                                          |