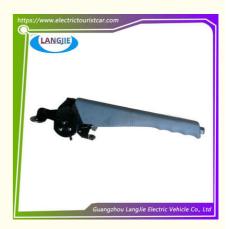

# Hand Brake Blade Marshell For Tour Buses Electric Golf Cart Performance Parts

## Manufacturer Hand Brake Blade Marshell For Tour Buses Electric Golf Cart Performance Parts

## **Specification:**

| Item Name        | Hand brake knife                                                                                                          |
|------------------|---------------------------------------------------------------------------------------------------------------------------|
| Packing          | Carton                                                                                                                    |
| Fits on          | Used For Tourist car and shuttle bus car ,electric golf car ,electric club car ,electric hunting car .electric golf carts |
| MOQ              | 1PC                                                                                                                       |
| MaterialPla      | Plastic, iron                                                                                                             |
| Payment Terms    | T/T                                                                                                                       |
| Product User for | Tourist car and shuttle bus,freight car                                                                                   |
| Delivery Time    | 5-20 days after received deposit.                                                                                         |
| Package          | 1. Standard export neutral packing                                                                                        |
|                  | 2. Standard export brand packing                                                                                          |
| Loading Port     | Guangzhou Shenzhen port or customer pointed port                                                                          |