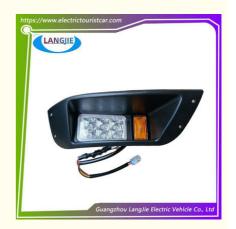

# LED Front Headlight Assembly EAGLE For Electric Golf Cart Performance Parts

## **LED Front Headlight Assembly EAGLE For Electric Golf Cart Performance Parts**

## **Specification:**

| Item Name        | LED front headlight assembly                                                                                              |
|------------------|---------------------------------------------------------------------------------------------------------------------------|
| Packing          | Carton                                                                                                                    |
| Fits on          | Used For Tourist car and shuttle bus car ,electric golf car ,electric club car ,electric hunting car .electric golf carts |
| MOQ              | 1PC                                                                                                                       |
| MaterialPla      | plastics                                                                                                                  |
| Payment Terms    | T/T                                                                                                                       |
| Product User for | Tourist car and shuttle bus,freight car                                                                                   |
| Delivery Time    | 5-20 days after received deposit.                                                                                         |
| Package          | 1. Standard export neutral packing                                                                                        |
|                  | 2. Standard export brand packing                                                                                          |
| Loading Port     | Guangzhou Shenzhen port or customer pointed port                                                                          |