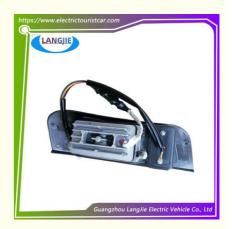

# LED Front Headlight Assembly EAGLE For Electric Golf Cart Performance Parts

## **LED Front Headlight Assembly EAGLE For Electric Golf Cart Performance Parts**

## **Specification:**

| Item Name        | LED front headlight assembly                                                                                              |
|------------------|---------------------------------------------------------------------------------------------------------------------------|
| Packing          | Carton                                                                                                                    |
| Fits on          | Used For Tourist car and shuttle bus car ,electric golf car ,electric club car ,electric hunting car .electric golf carts |
| MOQ              | 1PC                                                                                                                       |
| MaterialPla      | plastics                                                                                                                  |
| Payment Terms    | T/T                                                                                                                       |
| Product User for | Tourist car and shuttle bus,freight car                                                                                   |
| Delivery Time    | 5-20 days after received deposit.                                                                                         |
| Package          | 1. Standard export neutral packing                                                                                        |
|                  | 2. Standard export brand packing                                                                                          |
| Loading Port     | Guangzhou Shenzhen port or customer pointed port                                                                          |