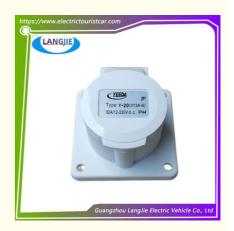

# Manufacturer Charging Socket Marshell For Club Car Electric Golf Cart Parts

#### **Basic Information**

• Place of Origin: Guangzhou, China

Brand Name: LANGJIECertification: without

Model Number: Y-20(313A-6) IP44 2P

Minimum Order Quantity: 1 PC
Price: Negotiate
Packaging Details: Carton Box

### **Product Specification**

Part Name: Charge SocketApplicable Models: Golf Cart, Tour Bus

• Packing: Carton Box

• Air Transportation DHL,TNT,FedEx,UPS,EMS,ETC.

International Express:

• MOQ: 1PC

• Delivery Time: 5-20 Days After Received Deposit

## **Specification:**

| Item Name        | charge socket                                                                                                             |
|------------------|---------------------------------------------------------------------------------------------------------------------------|
| Packing          | Carton                                                                                                                    |
| Fits on          | Used For Tourist car and shuttle bus car ,electric golf car ,electric club car ,electric hunting car .electric golf carts |
| MOQ              | 1PC                                                                                                                       |
| MaterialPla      | plastics                                                                                                                  |
| Payment Terms    | T/T                                                                                                                       |
| Product User for | Tourist car and shuttle bus,freight car                                                                                   |
| Delivery Time    | 5-20 days after received deposit.                                                                                         |
| Package          | 1. Standard export neutral packing                                                                                        |
|                  | 2. Standard export brand packing                                                                                          |
| Loading Port     | Guangzhou Shenzhen port or customer pointed port                                                                          |