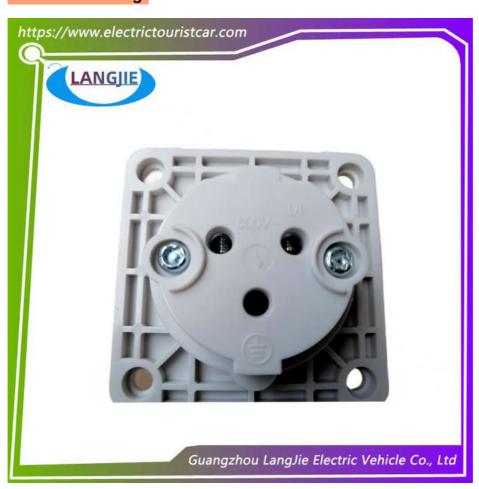

# Manufacturer Charging Socket Marshell For Club Car Electric Golf Cart Parts

#### **Basic Information**

• Place of Origin: Guangzhou, China

Brand Name: LANGJIECertification: without

Model Number: Y-20(313A-6) IP44 2P

Minimum Order Quantity: 1 PC
Price: Negotiate
Packaging Details: Carton Box

### **Product Specification**

Part Name: Charge SocketApplicable Models: Golf Cart, Tour Bus

• Packing: Carton Box

• Air Transportation DHL,TNT,FedEx,UPS,EMS,ETC.

International Express:

• MOQ: 1PC

• Delivery Time: 5-20 Days After Received Deposit

## **Specification:**

| Item Name        | charge socket                                                                                                             |
|------------------|---------------------------------------------------------------------------------------------------------------------------|
| Packing          | Carton                                                                                                                    |
| Fits on          | Used For Tourist car and shuttle bus car ,electric golf car ,electric club car ,electric hunting car .electric golf carts |
| MOQ              | 1PC                                                                                                                       |
| MaterialPla      | plastics                                                                                                                  |
| Payment Terms    | T/T                                                                                                                       |
| Product User for | Tourist car and shuttle bus,freight car                                                                                   |
| Delivery Time    | 5-20 days after received deposit.                                                                                         |
| Package          | 1. Standard export neutral packing                                                                                        |
|                  | 2. Standard export brand packing                                                                                          |
| Loading Port     | Guangzhou Shenzhen port or customer pointed port                                                                          |