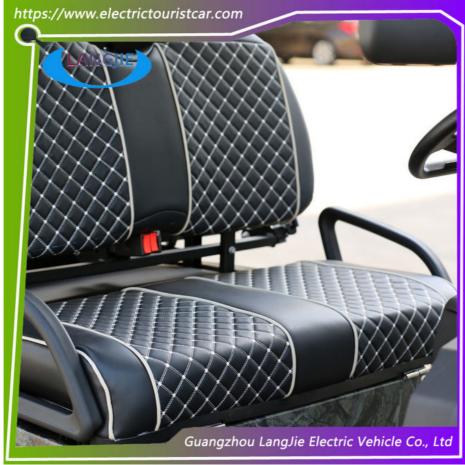

## **Standard Configurations:**

| Motor            | 48V/5KW AC motor                                                                                                                                                                                                                              |
|------------------|-----------------------------------------------------------------------------------------------------------------------------------------------------------------------------------------------------------------------------------------------|
| Controller       | 48Vcontroller                                                                                                                                                                                                                                 |
| Battery          | battery 8V*6PCS                                                                                                                                                                                                                               |
| Body & Roof      | The front cover, seat bucket, body and rear bumper cover parts are injection molded with engineering PP special materials for aging resistance and ultraviolet protection+Grsted black square pipe frame + PP material injection molding roof |
| Windshield       | Foldable windshield                                                                                                                                                                                                                           |
| Seats            | PU leather + special sponge modeling sofa                                                                                                                                                                                                     |
| Rear view mirror | 2pcs                                                                                                                                                                                                                                          |
| Bumper           | Front Bumper                                                                                                                                                                                                                                  |
| Tire             | 14-inch aluminum alloy wheels + 14-inch off-road tires                                                                                                                                                                                        |
| Chassis          | Q235 high-strength sheet metal profile welding, electrophoresis<br>+ anti-rust spraying                                                                                                                                                       |
| Steering         | Power-Assisted Steering                                                                                                                                                                                                                       |
| Front Suspension | McPherson independent front suspension + spiral spring + damped hydraulic shock absorber.                                                                                                                                                     |
| Rear suspension  | Integral rear axle, speed ratio 16:1 spiral spring shock absorber<br>+ damping hydraulic shock absorber + rear stabilizer bar                                                                                                                 |
| Sound system     | Speaker                                                                                                                                                                                                                                       |
| Brake system     | 220 large size hydraulic drum brake rear axle: four wheel hydraulic brake, front disc rear drum + foot parking                                                                                                                                |
| Charger          | Output:48V, Input AC 220V/50HZ 60HZ                                                                                                                                                                                                           |
| Dashboard        | Injection molding instrument panel, ignition switch, direction selection switch, high beam switch, horn headlight combination switch, water cup holder; USB + Type-c charging / double USB charging.                                          |
| Color Option     | White, Grey, Navy, Red, Khaki, Purple, Green etc.                                                                                                                                                                                             |