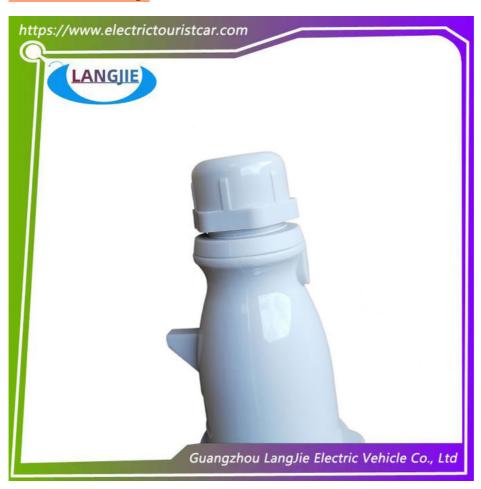

# Buggy Golf Cart Charging Plug Y-20 013A-6 IP44 2P For Marshell Golf Carts And Tour Buses

### **Product Specification**

Part Name: Charging PlugApplicable Models: Golf Cart, Tour Bus

• Packing: Carton Box

• Air Transportation DHL,TNT,FedEx,UPS,EMS,ETC.

International Express:

• MOQ: 1PC

• Delivery Time: 5-20 Days After Received Deposit

## **Specification:**

| Item Name        | charging plug                                                                                                             |
|------------------|---------------------------------------------------------------------------------------------------------------------------|
| Packing          | Carton                                                                                                                    |
| Fits on          | Used For Tourist car and shuttle bus car ,electric golf car ,electric club car ,electric hunting car .electric golf carts |
|                  | 1PC                                                                                                                       |
|                  | IPC                                                                                                                       |
| MaterialPla      | plastics                                                                                                                  |
| Payment Terms    | T/T                                                                                                                       |
| Product User for | Tourist car and shuttle bus,freight car                                                                                   |
| Delivery Time    | 5-20 days after received deposit.                                                                                         |
| Package          | 1. Standard export neutral packing                                                                                        |
|                  | 2. Standard export brand packing                                                                                          |
| Loading Port     | Guangzhou Shenzhen port or customer pointed port                                                                          |