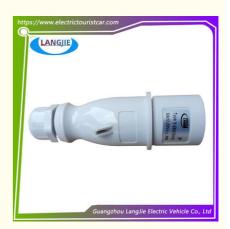

# Buggy Golf Cart Charging Plug Y-20 013A-6 IP44 2P For Marshell Golf Carts And Tour Buses

### **Product Specification**

Part Name: Charging PlugApplicable Models: Golf Cart, Tour Bus

• Packing: Carton Box

• Air Transportation DHL,TNT,FedEx,UPS,EMS,ETC.

International Express:

• MOQ: 1PC

• Delivery Time: 5-20 Days After Received Deposit

## **Specification:**

| Item Name        | charging plug                                                                                                             |
|------------------|---------------------------------------------------------------------------------------------------------------------------|
| Packing          | Carton                                                                                                                    |
| Fits on          | Used For Tourist car and shuttle bus car ,electric golf car ,electric club car ,electric hunting car .electric golf carts |
|                  | 1PC                                                                                                                       |
|                  | IPC                                                                                                                       |
| MaterialPla      | plastics                                                                                                                  |
| Payment Terms    | T/T                                                                                                                       |
| Product User for | Tourist car and shuttle bus,freight car                                                                                   |
| Delivery Time    | 5-20 days after received deposit.                                                                                         |
| Package          | 1. Standard export neutral packing                                                                                        |
|                  | 2. Standard export brand packing                                                                                          |
| Loading Port     | Guangzhou Shenzhen port or customer pointed port                                                                          |