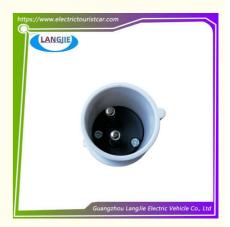

# Buggy Golf Cart Charging Plug Y-20 013A-6 IP44 2P For Marshell Golf Carts And Tour Buses

### **Product Specification**

Part Name: Charging PlugApplicable Models: Golf Cart, Tour Bus

• Packing: Carton Box

• Air Transportation DHL,TNT,FedEx,UPS,EMS,ETC.

International Express:

• MOQ: 1PC

• Delivery Time: 5-20 Days After Received Deposit

## **Specification:**

| Item Name        | charging plug                                                                                                             |
|------------------|---------------------------------------------------------------------------------------------------------------------------|
| Packing          | Carton                                                                                                                    |
| Fits on          | Used For Tourist car and shuttle bus car ,electric golf car ,electric club car ,electric hunting car .electric golf carts |
|                  | 1PC                                                                                                                       |
|                  | IPC                                                                                                                       |
| MaterialPla      | plastics                                                                                                                  |
| Payment Terms    | T/T                                                                                                                       |
| Product User for | Tourist car and shuttle bus,freight car                                                                                   |
| Delivery Time    | 5-20 days after received deposit.                                                                                         |
| Package          | 1. Standard export neutral packing                                                                                        |
|                  | 2. Standard export brand packing                                                                                          |
| Loading Port     | Guangzhou Shenzhen port or customer pointed port                                                                          |