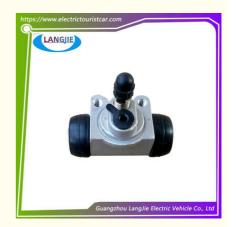

# OEM Rear Pump With Nozzle Marshell Electric Car Steering System For Golf Cart Accessories

## **OEM Rear Pump With Nozzle Marshell Electric Car Steering System for Golf Cart Accessories**

### **Specification:**

| Item Name        | Rear pump with nozzle                                         |
|------------------|---------------------------------------------------------------|
| Packing          | Carton                                                        |
| Fits on          | Used For Tourist car and shuttle bus car ,electric golf car   |
|                  | ,electric club car ,electric hunting car .electric golf carts |
| MOQ              | 1PC                                                           |
| MaterialPla      | aluminium                                                     |
| Payment Terms    | T/T                                                           |
| Product User for | Tourist car and shuttle bus,freight car                       |
| Delivery Time    | 5-20 days after received deposit.                             |
| Package          | 1. Standard export neutral packing                            |
|                  | 2. Standard export brand packing                              |
| Loading Port     | Guangzhou Shenzhen port or customer pointed port              |