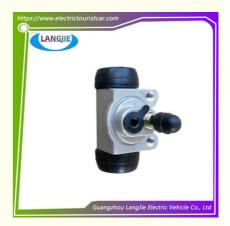

# OEM Rear Pump With Nozzle Marshell Electric Car Steering System For Golf Cart Accessories

## **OEM Rear Pump With Nozzle Marshell Electric Car Steering System for Golf Cart Accessories**

### **Specification:**

| Item Name        | Rear pump with nozzle                                         |
|------------------|---------------------------------------------------------------|
| Packing          | Carton                                                        |
| Fits on          | Used For Tourist car and shuttle bus car ,electric golf car   |
|                  | ,electric club car ,electric hunting car .electric golf carts |
| MOQ              | 1PC                                                           |
| MaterialPla      | aluminium                                                     |
| Payment Terms    | T/T                                                           |
| Product User for | Tourist car and shuttle bus,freight car                       |
| Delivery Time    | 5-20 days after received deposit.                             |
| Package          | 1. Standard export neutral packing                            |
|                  | 2. Standard export brand packing                              |
| Loading Port     | Guangzhou Shenzhen port or customer pointed port              |