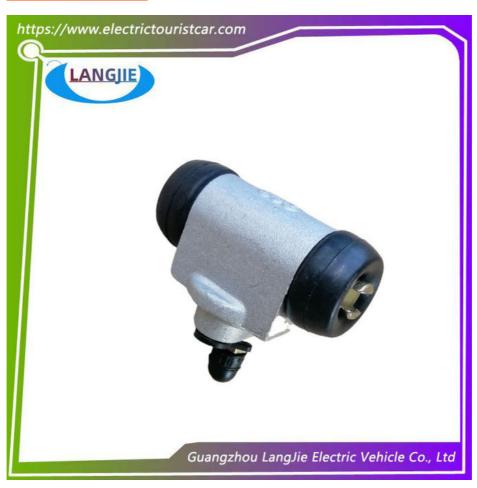

# OEM Rear Pump With Nozzle Marshell Electric Car Steering System For Golf Cart Accessories

## **OEM Rear Pump With Nozzle Marshell Electric Car Steering System for Golf Cart Accessories**

### **Specification:**

| Item Name        | Rear pump with nozzle                                         |
|------------------|---------------------------------------------------------------|
| Packing          | Carton                                                        |
| Fits on          | Used For Tourist car and shuttle bus car ,electric golf car   |
|                  | ,electric club car ,electric hunting car .electric golf carts |
| MOQ              | 1PC                                                           |
| MaterialPla      | aluminium                                                     |
| Payment Terms    | T/T                                                           |
| Product User for | Tourist car and shuttle bus,freight car                       |
| Delivery Time    | 5-20 days after received deposit.                             |
| Package          | 1. Standard export neutral packing                            |
|                  | 2. Standard export brand packing                              |
| Loading Port     | Guangzhou Shenzhen port or customer pointed port              |