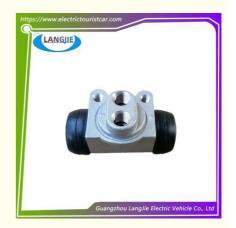

## Factory Rear Pump Without Nozzle Marshell For Electric Golf Cart Accessories

# **OEM Factory Rear Pump Without Nozzle Marshell For Electric Golf Cart Accessories**

## **Specification:**

| Item Name        | Rear cylinder without nozzle                                                                                              |
|------------------|---------------------------------------------------------------------------------------------------------------------------|
| Packing          | Carton                                                                                                                    |
| Fits on          | Used For Tourist car and shuttle bus car ,electric golf car ,electric club car ,electric hunting car .electric golf carts |
| MOQ              | 1PC                                                                                                                       |
| MaterialPla      | iron                                                                                                                      |
| Payment Terms    | T/T                                                                                                                       |
| Product User for | Tourist car and shuttle bus,freight car                                                                                   |
| Delivery Time    | 5-20 days after received deposit.                                                                                         |
| Package          | 1. Standard export neutral packing                                                                                        |
|                  | 2. Standard export brand packing                                                                                          |
| Loading Port     | Guangzhou Shenzhen port or customer pointed port                                                                          |