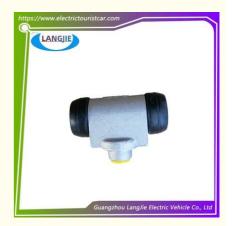

## Factory Rear Pump Without Nozzle Marshell For Electric Golf Cart Accessories

# **OEM Factory Rear Pump Without Nozzle Marshell For Electric Golf Cart Accessories**

## **Specification:**

| Item Name        | Rear cylinder without nozzle                                                                                              |
|------------------|---------------------------------------------------------------------------------------------------------------------------|
| Packing          | Carton                                                                                                                    |
| Fits on          | Used For Tourist car and shuttle bus car ,electric golf car ,electric club car ,electric hunting car .electric golf carts |
| MOQ              | 1PC                                                                                                                       |
| MaterialPla      | iron                                                                                                                      |
| Payment Terms    | T/T                                                                                                                       |
| Product User for | Tourist car and shuttle bus,freight car                                                                                   |
| Delivery Time    | 5-20 days after received deposit.                                                                                         |
| Package          | 1. Standard export neutral packing                                                                                        |
|                  | 2. Standard export brand packing                                                                                          |
| Loading Port     | Guangzhou Shenzhen port or customer pointed port                                                                          |