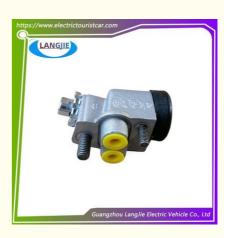

# Front Right Brake Cylinder Non Nozzle Pump For Shuttle Bus And Golf Cart Parts By Marshell

## Front Right Brake Cylinder Non Nozzle Pump

Front Right Brake Cylinder Non Nozzle Pump

Tour Bus Carton Box

DHL,TNT,FedEx,UPS,EMS,ETC.

1PC

- 5-20 Days After Received Deposit
- Original Color
- Original Quality
  - Shuttle Bus Front Right Brake Cylinder