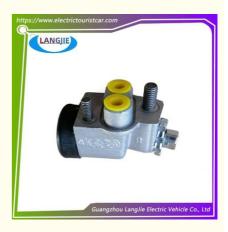

# Front Right Brake Cylinder Non Nozzle Pump For Shuttle Bus And Golf Cart Parts By Marshell

## Front Right Brake Cylinder Non Nozzle Pump

Front Right Brake Cylinder Non Nozzle Pump

Tour Bus Carton Box

DHL,TNT,FedEx,UPS,EMS,ETC.

1PC

- 5-20 Days After Received Deposit
- Original Color
- Original Quality
  - Shuttle Bus Front Right Brake Cylinder