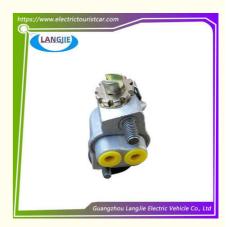

## Shuttle Bus Front Left Brake Cylinder Marshell For Electric Golf Cart Accessories

# **OEM Factory Front Left Brake Cylinder Marshell For Electric Golf Cart Accessories**

### **Specification:**

| Item Name        | Left brake cylinder                                                                                                       |
|------------------|---------------------------------------------------------------------------------------------------------------------------|
| Packing          | Carton                                                                                                                    |
| Fits on          | Used For Tourist car and shuttle bus car ,electric golf car ,electric club car ,electric hunting car .electric golf carts |
| MOQ              | 1PC                                                                                                                       |
| MaterialPla      | aluminium                                                                                                                 |
| Payment Terms    | T/T                                                                                                                       |
| Product User for | Tourist car and shuttle bus,freight car                                                                                   |
| Delivery Time    | 5-20 days after received 100%                                                                                             |
| Package          | 1. Standard export neutral packing                                                                                        |
|                  | 2. Standard export brand packing                                                                                          |
| Loading Port     | Guangzhou Shenzhen port or customer pointed port                                                                          |