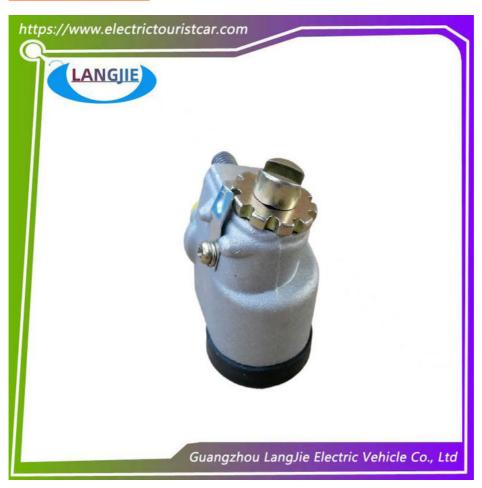

## Shuttle Bus Front Left Brake Cylinder Marshell For Electric Golf Cart Accessories

# **OEM Factory Front Left Brake Cylinder Marshell For Electric Golf Cart Accessories**

### **Specification:**

| Item Name        | Left brake cylinder                                                                                                       |
|------------------|---------------------------------------------------------------------------------------------------------------------------|
| Packing          | Carton                                                                                                                    |
| Fits on          | Used For Tourist car and shuttle bus car ,electric golf car ,electric club car ,electric hunting car .electric golf carts |
| MOQ              | 1PC                                                                                                                       |
| MaterialPla      | aluminium                                                                                                                 |
| Payment Terms    | T/T                                                                                                                       |
| Product User for | Tourist car and shuttle bus,freight car                                                                                   |
| Delivery Time    | 5-20 days after received 100%                                                                                             |
| Package          | 1. Standard export neutral packing                                                                                        |
|                  | 2. Standard export brand packing                                                                                          |
| Loading Port     | Guangzhou Shenzhen port or customer pointed port                                                                          |