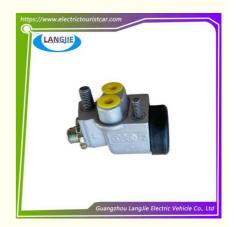

## Shuttle Bus Front Left Brake Cylinder Marshell For Electric Golf Cart Accessories

# **OEM Factory Front Left Brake Cylinder Marshell For Electric Golf Cart Accessories**

### **Specification:**

| Item Name        | Left brake cylinder                                                                                                       |
|------------------|---------------------------------------------------------------------------------------------------------------------------|
| Packing          | Carton                                                                                                                    |
| Fits on          | Used For Tourist car and shuttle bus car ,electric golf car ,electric club car ,electric hunting car .electric golf carts |
| MOQ              | 1PC                                                                                                                       |
| MaterialPla      | aluminium                                                                                                                 |
| Payment Terms    | T/T                                                                                                                       |
| Product User for | Tourist car and shuttle bus,freight car                                                                                   |
| Delivery Time    | 5-20 days after received 100%                                                                                             |
| Package          | 1. Standard export neutral packing                                                                                        |
|                  | 2. Standard export brand packing                                                                                          |
| Loading Port     | Guangzhou Shenzhen port or customer pointed port                                                                          |