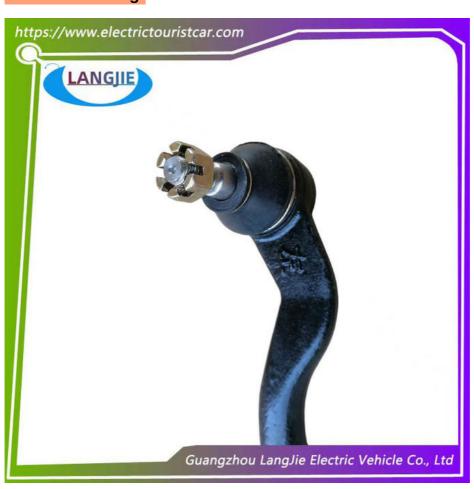

# Supplier Ball Head LVTONG For Electric Car Steering System Golf Cart Parts

# **Specification:**

| Item Name        | Ball head                                                   |
|------------------|-------------------------------------------------------------|
| Packing          | Carton                                                      |
| Fits on          | Used For Tourist car and shuttle bus car ,electric golf car |
|                  | electric club car electric hunting car electric golf carts  |
| MOQ              | 1PC                                                         |
| MaterialPla      | iron                                                        |
| Payment Terms    | T/T                                                         |
| Product User for | Tourist car and shuttle bus,freight car                     |
| Delivery Time    | 5-20 days after received deposit.                           |
| Package          | 1. Standard export neutral packing                          |
|                  | 2. Standard export brand packing                            |
| Loading Port     | Guangzhou Shenzhen port or customer pointed port            |