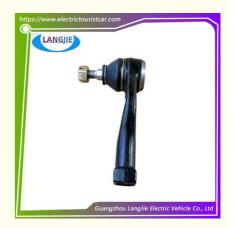

# Supplier Ball Head LVTONG For Electric Car Steering System Golf Cart Parts

# **Specification:**

| Item Name        | Ball head                                                   |
|------------------|-------------------------------------------------------------|
| Packing          | Carton                                                      |
| Fits on          | Used For Tourist car and shuttle bus car ,electric golf car |
|                  | electric club car electric hunting car electric golf carts  |
| MOQ              | 1PC                                                         |
| MaterialPla      | iron                                                        |
| Payment Terms    | T/T                                                         |
| Product User for | Tourist car and shuttle bus,freight car                     |
| Delivery Time    | 5-20 days after received deposit.                           |
| Package          | 1. Standard export neutral packing                          |
|                  | 2. Standard export brand packing                            |
| Loading Port     | Guangzhou Shenzhen port or customer pointed port            |