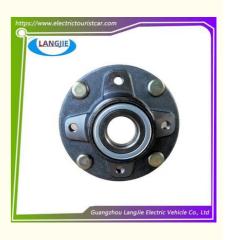

# Manufacture Front Bearing Seat LVTONG For Electric Golf Cart Accessories

### **Product Specification**

- Part Name:
- Applicable Models:
- Material:
- Packing:
- Air Transportation International Express:
- Shipping Terms:
- Quality:
- Color:
- Highlight:
- Front Bearing Seat Golf Carts Club Cart Iron Carton Box DHL,TNT,FedEx,UPS,EMS,ETC
- EXW OR C&F
- Original Quality Original Color Golf Cart Accessories Front Bearing Seat

## Specifications:

| Item Name        | Front bearing seat                                                     |
|------------------|------------------------------------------------------------------------|
| Packing          | Carton                                                                 |
| Fits on          | Used For Tourist car and shuttle bus car                               |
| MOQ              | 1PC                                                                    |
| Material         | iron                                                                   |
| Payment Terms    | Т/Т                                                                    |
| Product User for | Tourist car and shuttle bus,freight car                                |
| Delivery Time    | 5-20 days after received deposit.                                      |
| Package          | 1. Standard export neutral packing<br>2. Standard export brand packing |
| Loading Port     | Guangzhou Shenzhen port or customer pointed port                       |