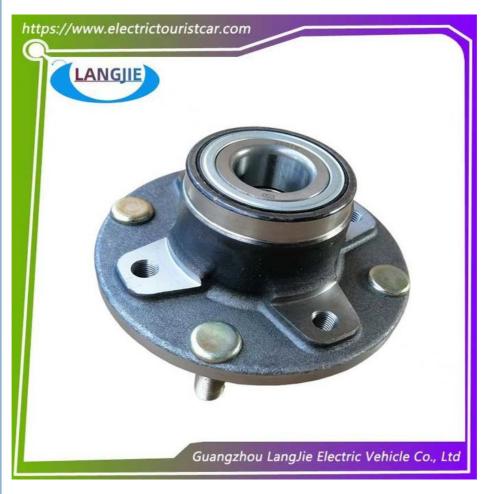

# Manufacture Front Bearing Seat LVTONG For Electric Golf Cart Accessories

### **Product Specification**

- Part Name:
- Applicable Models:
- Material:
- Packing:
- Air Transportation International Express:
- Shipping Terms:
- Quality:
- Color:
- Highlight:
- Front Bearing Seat Golf Carts Club Cart Iron Carton Box DHL,TNT,FedEx,UPS,EMS,ETC
- EXW OR C&F
- Original Quality Original Color Golf Cart Accessories Front Bearing Seat

## Specifications:

| Item Name        | Front bearing seat                                                     |
|------------------|------------------------------------------------------------------------|
| Packing          | Carton                                                                 |
| Fits on          | Used For Tourist car and shuttle bus car                               |
| MOQ              | 1PC                                                                    |
| Material         | iron                                                                   |
| Payment Terms    | Т/Т                                                                    |
| Product User for | Tourist car and shuttle bus,freight car                                |
| Delivery Time    | 5-20 days after received deposit.                                      |
| Package          | 1. Standard export neutral packing<br>2. Standard export brand packing |
| Loading Port     | Guangzhou Shenzhen port or customer pointed port                       |