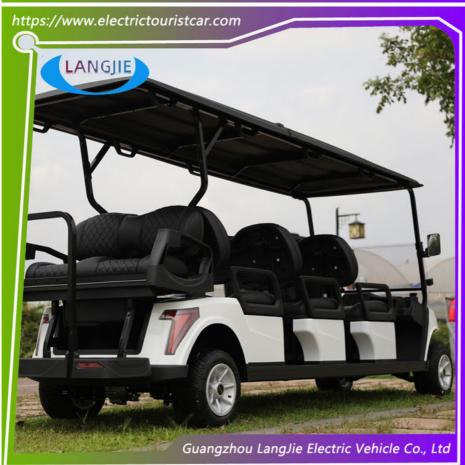

# Manufacture Club Car Precedent Golf Cart With 8 Seats And Maintenance-Free Battery

## Manufacture Club Car Precedent Golf Cart With 8 Seats And Maintenance-Free Battery

Model EDA-E918-E6+2 Electric Club Car 8 Seats

## Specifications:

| Passenger capacity       | 8 seats               |
|--------------------------|-----------------------|
| Max.Speed                | 18-30km/h             |
| Range(loaded)            | 70km-80km(level road) |
| Climbing Ability(loaded) | 30%                   |
| Braking Distance         | 6m                    |
| Min.Turning Radius       | 5.7m                  |
| Roof color               | Black                 |
| Recharge time            | 8~10h                 |