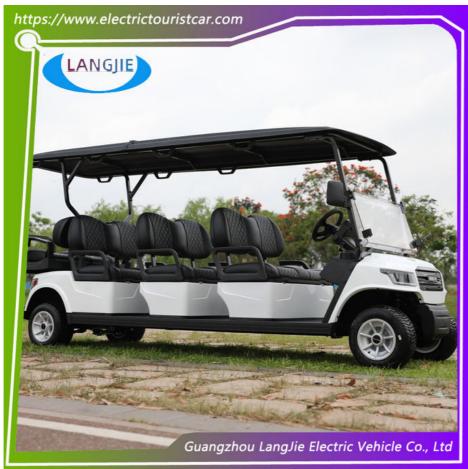

# Manufacture Club Car Precedent Golf Cart With 8 Seats And Maintenance-Free Battery

## Manufacture Club Car Precedent Golf Cart With 8 Seats And Maintenance-Free Battery

Model EDA-E918-E6+2 Electric Club Car 8 Seats

## Specifications:

| Passenger capacity       | 8 seats               |
|--------------------------|-----------------------|
| Max.Speed                | 18-30km/h             |
| Range(loaded)            | 70km-80km(level road) |
| Climbing Ability(loaded) | 30%                   |
| Braking Distance         | 6m                    |
| Min.Turning Radius       | 5.7m                  |
| Roof color               | Black                 |
| Recharge time            | 8~10h                 |