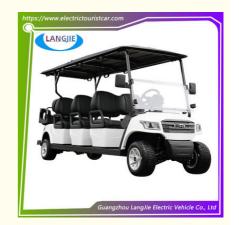

# Manufacture Club Car Precedent Golf Cart With 8 Seats And Maintenance-Free Battery

## Manufacture Club Car Precedent Golf Cart With 8 Seats And Maintenance-Free Battery

Model EDA-E918-E6+2 Electric Club Car 8 Seats

## Specifications:

| Passenger capacity       | 8 seats               |
|--------------------------|-----------------------|
| Max.Speed                | 18-30km/h             |
| Range(loaded)            | 70km-80km(level road) |
| Climbing Ability(loaded) | 30%                   |
| Braking Distance         | 6m                    |
| Min.Turning Radius       | 5.7m                  |
| Roof color               | Black                 |
| Recharge time            | 8~10h                 |