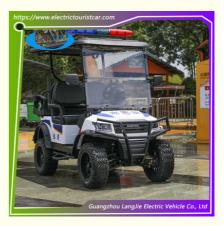

### Customized Street Legal Electric Golf Carts 4 Seater Battery Operated Golf Buggies

#### Model EDA-E918-L2+2 Electric golf car 4 seats

#### Performance:

| Passenger capacity       | 4 seats                         |
|--------------------------|---------------------------------|
| Max.Speed                | 18-40km/h                       |
| Range(loaded)            | 80km                            |
| Climbing Ability(loaded) | 30%                             |
| Braking Distance         | 6m                              |
| Min.Turning Radius       | 3.5m                            |
| Package                  | exposure packing & iron packing |
| Recharge time            | 8~10h                           |

**Product Showing:** 

Application:

\* Golf Course,Hotel,Campus,Park,Airport,Tourist Resorts,Museum,Mountain Area,Wedding Place and so on.