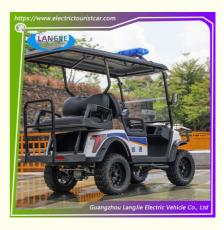

### Customized Street Legal Electric Golf Carts 4 Seater Battery Operated Golf Buggies

#### Model EDA-E918-L2+2 Electric golf car 4 seats

#### Performance:

| Passenger capacity       | 4 seats                         |
|--------------------------|---------------------------------|
| Max.Speed                | 18-40km/h                       |
| Range(loaded)            | 80km                            |
| Climbing Ability(loaded) | 30%                             |
| Braking Distance         | 6m                              |
| Min.Turning Radius       | 3.5m                            |
| Package                  | exposure packing & iron packing |
| Recharge time            | 8~10h                           |

**Product Showing:** 

Application:

\* Golf Course,Hotel,Campus,Park,Airport,Tourist Resorts,Museum,Mountain Area,Wedding Place and so on.