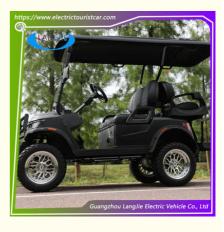

# Lifted Four Wheels Clubcar Golf Buggy Cart 4 Seaters Electric Club Car Presidential Golf Cart

## Model EDA-E918-L2+2 Electric golf car 4 seats

#### Standard Configurations:

| Motor            | 48V/5KW AC motor                                                                                                                                                                                        |
|------------------|---------------------------------------------------------------------------------------------------------------------------------------------------------------------------------------------------------|
| Controller       | 48Vcontroller                                                                                                                                                                                           |
| Battery          | battery 8V*6PCS                                                                                                                                                                                         |
| Body & Roof      | The front cover, seat barrel and body cover parts are injection<br>molded with automobile special PP material /Automobile PP<br>material injection molding integrated molding roof                      |
| Windshield       | Foldable windshield                                                                                                                                                                                     |
| Seats            | Ergonomic seat, leather fabric                                                                                                                                                                          |
| Rear view mirror | Left and right mirrors                                                                                                                                                                                  |
| Bumper           | Front Bumper                                                                                                                                                                                            |
| Tire             | 23*10.5-12 Aluminum steel rim                                                                                                                                                                           |
| Chassis          | Robotic welding chassis with high-end coating processing ,<br>Super strong, No Rust                                                                                                                     |
| Steering         | Power-Assisted Steering                                                                                                                                                                                 |
| Front Suspension | Double swing arm independent front suspension + spiral spring<br>+ cylinder hydraulic shock absorption.                                                                                                 |
| Rear suspension  | Overall rear axle, speed ratio 12.49:1 spiral spring shock<br>absorption + cylinder hydraulic shock + rear stabilizer bar                                                                               |
| Lighting system  | LED front combination light (near light, high beam, turn signal,<br>daily running light, position light) LED rear taillight (brake light,<br>position light, turn signal); snail horn, reversing buzzer |
| Brake system     | Double-loop four-wheel hydraulic brake, four-wheel disc brake +<br>electronic brake parking                                                                                                             |
| Charger          | Smart on-board charger Output:48V 25A, Input AC 220V/50HZ<br>60HZ                                                                                                                                       |
| Dashboard        | Injection molding instrument panel, electric lock switch, single<br>arm combination switch, gear switch, water cup holder;, double<br>USB power supply, 12V power supply                                |
| Color Option     | Ocean Grey ,Sapphire blue,Pearl black ,Pearl White ,Apple<br>Green ,Matt Black ,Dark Green ,Orange ,Red                                                                                                 |