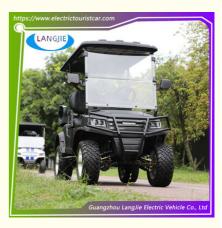

# Lifted Four Wheels Clubcar Golf Buggy Cart 4 Seaters Electric Club Car Presidential Golf Cart

## Model EDA-E918-L2+2 Electric golf car 4 seats

#### Standard Configurations:

| Motor            | 48V/5KW AC motor                                                                                                                                                                                        |
|------------------|---------------------------------------------------------------------------------------------------------------------------------------------------------------------------------------------------------|
| Controller       | 48Vcontroller                                                                                                                                                                                           |
| Battery          | battery 8V*6PCS                                                                                                                                                                                         |
| Body & Roof      | The front cover, seat barrel and body cover parts are injection<br>molded with automobile special PP material /Automobile PP<br>material injection molding integrated molding roof                      |
| Windshield       | Foldable windshield                                                                                                                                                                                     |
| Seats            | Ergonomic seat, leather fabric                                                                                                                                                                          |
| Rear view mirror | Left and right mirrors                                                                                                                                                                                  |
| Bumper           | Front Bumper                                                                                                                                                                                            |
| Tire             | 23*10.5-12 Aluminum steel rim                                                                                                                                                                           |
| Chassis          | Robotic welding chassis with high-end coating processing ,<br>Super strong, No Rust                                                                                                                     |
| Steering         | Power-Assisted Steering                                                                                                                                                                                 |
| Front Suspension | Double swing arm independent front suspension + spiral spring<br>+ cylinder hydraulic shock absorption.                                                                                                 |
| Rear suspension  | Overall rear axle, speed ratio 12.49:1 spiral spring shock<br>absorption + cylinder hydraulic shock + rear stabilizer bar                                                                               |
| Lighting system  | LED front combination light (near light, high beam, turn signal,<br>daily running light, position light) LED rear taillight (brake light,<br>position light, turn signal); snail horn, reversing buzzer |
| Brake system     | Double-loop four-wheel hydraulic brake, four-wheel disc brake +<br>electronic brake parking                                                                                                             |
| Charger          | Smart on-board charger Output:48V 25A, Input AC 220V/50HZ<br>60HZ                                                                                                                                       |
| Dashboard        | Injection molding instrument panel, electric lock switch, single<br>arm combination switch, gear switch, water cup holder;, double<br>USB power supply, 12V power supply                                |
| Color Option     | Ocean Grey ,Sapphire blue,Pearl black ,Pearl White ,Apple<br>Green ,Matt Black ,Dark Green ,Orange ,Red                                                                                                 |