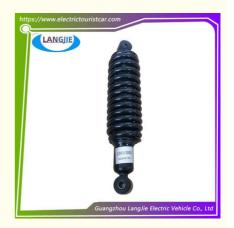

# Electric Golf Cart Accessories For LVTONG Front Shock Absorber Assembly

## Electric golf cart accessories for LVTONG front shock absorber assembly

## Specifications:

| Item Name        | Front Shock Absorber                                          |
|------------------|---------------------------------------------------------------|
| Packing          | Carton                                                        |
| Fits on          | Used For Tourist car and shuttle bus car                      |
| MOQ              | 1PC                                                           |
| Material         | iron                                                          |
| Payment Terms    | T/T                                                           |
| Product User for | Tourist car and shuttle bus,freight car                       |
| Delivery Time    | 5-20 days after received deposit.                             |
| Package          | Standard export neutral packing Standard export brand packing |
| Loading Port     | Guangzhou Shenzhen port or customer pointed port              |