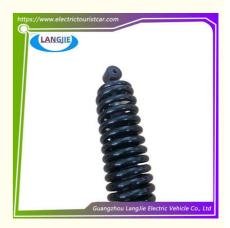

# Electric Golf Cart Accessories For LVTONG Front Shock Absorber Assembly

## **Basic Information**

Place of Origin: Guangzhou, China

• Brand Name: LANGJIE

Model Number: Golf car front shock absorber

Minimum Order Quantity: 1 PC
Price: Negotiate
Packaging Details: Carton Box

Delivery Time: 5-10 Working Days

• Payment Terms: T/T

Supply Ability: 100Unit/Week



## **Product Specification**

Part Name: Front Shock AbsorberApplicable Models: Golf Carts Club Cart

Packing: Carton Box

• Air Transportation DHL,TNT,FedEx,UPS,EMS,ETC.

International Express:

Payment Term: TTMOQ: 1PC

• Delivery Time: 5-20 Days After Received Deposit

• Quality: Original Quality

Highlight: Electric golf cart shock absorber assembly



## Electric golf cart accessories for LVTONG front shock absorber assembly

## Specifications:

| Item Name        | Front Shock Absorber                                          |
|------------------|---------------------------------------------------------------|
| Packing          | Carton                                                        |
| Fits on          | Used For Tourist car and shuttle bus car                      |
| MOQ              | 1PC                                                           |
| Material         | iron                                                          |
| Payment Terms    | T/T                                                           |
| Product User for | Tourist car and shuttle bus,freight car                       |
| Delivery Time    | 5