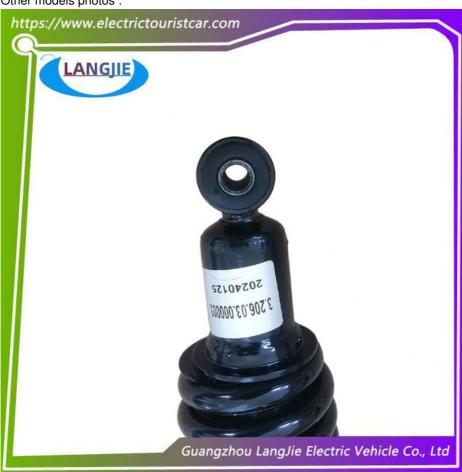

-------|
| Packing          | Carton                                                        |
| Fits on          | Used For Tourist car and shuttle bus car                      |
| MOQ              | 1PC                                                           |
| Material         | iron                                                          |
| Payment Terms    | T/T                                                           |
| Product User for | Tourist car and shuttle bus,freight car                       |
| Delivery Time    | 5-20 days after received deposit.                             |
| Package          | Standard export neutral packing Standard export brand packing |
| Loading Port     | Guangzhou Shenzhen port or customer pointed port              |

## Other models photos:









## **Shipment and Payment**

- 1: Usually we ship your order by sea or by air...
- 2: We do our best to ship your order within 1 week after receiving your payment
- 3: We'll tell you the tracking number once your order has been sent.
- 4: We accept T/T Bank transfer.

## Why choose LANGJIE Part?

- (1) High-speed Production
- (2) Professional in auto parts area
- (3) Long-service life
- (4) Excellent quality
- (5) Flexile and convenient logistic service

Business Philosophy: Professional + Honesty + Best price+Best quality = Long business

#### FAQ:

Q1. What is your terms of payment?

A: T/T 100% in advance

Q2. How about your delivery time?

A: Generally, it will take 3-7 days after receiving your advance payment. The specific delivery time depends on the items and the quantity o