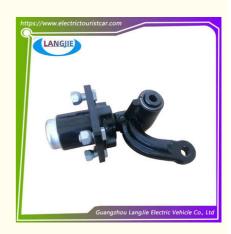

# Electric Golf Cart Accessories Marshell For Left And Right Steering Knuckle

## Specifications:

| Item Name        | steering knuckle                                                                                                           |  |  |  |
|------------------|----------------------------------------------------------------------------------------------------------------------------|--|--|--|
| Packing          | Carton                                                                                                                     |  |  |  |
| Fits on          | Used For Tourist car and shuttle bus car,electric freight car<br>,electric cargo van ,electric golf car ,electric club car |  |  |  |
| MOQ              | 1PC                                                                                                                        |  |  |  |
| Material         | iron                                                                                                                       |  |  |  |
| Payment Terms    | Т/Т                                                                                                                        |  |  |  |
| Product User for | Tourist car and shuttle bus,freight car                                                                                    |  |  |  |
| Delivery Time    | 5-20 days after received deposit.                                                                                          |  |  |  |
| Package          | 1. Standard export neutral packing<br>2. Standard export brand packing                                                     |  |  |  |
| Loading Port     | Guangzhou Shenzhen port or customer pointed port                                                                           |  |  |  |