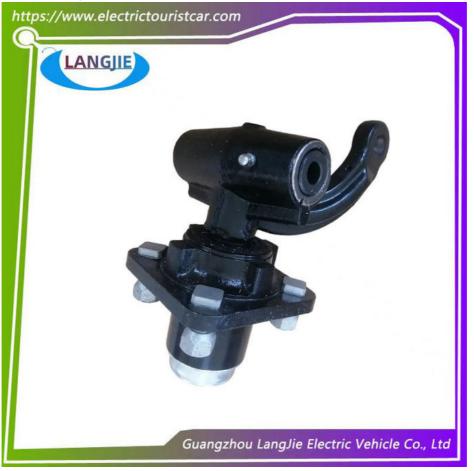

# Electric Golf Cart Accessories Marshell For Left And Right Steering Knuckle

## Specifications:

| Item Name        | steering knuckle                                                                                                           |  |  |  |
|------------------|----------------------------------------------------------------------------------------------------------------------------|--|--|--|
| Packing          | Carton                                                                                                                     |  |  |  |
| Fits on          | Used For Tourist car and shuttle bus car,electric freight car<br>,electric cargo van ,electric golf car ,electric club car |  |  |  |
| MOQ              | 1PC                                                                                                                        |  |  |  |
| Material         | iron                                                                                                                       |  |  |  |
| Payment Terms    | Т/Т                                                                                                                        |  |  |  |
| Product User for | Tourist car and shuttle bus,freight car                                                                                    |  |  |  |
| Delivery Time    | 5-20 days after received deposit.                                                                                          |  |  |  |
| Package          | 1. Standard export neutral packing<br>2. Standard export brand packing                                                     |  |  |  |
| Loading Port     | Guangzhou Shenzhen port or customer pointed port                                                                           |  |  |  |