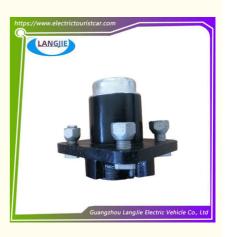

# Electric Golf Cart Accessories Marshell For Left And Right Steering Knuckle

## **Basic Information**

- Place of Origin:
- Guangzhou, China

5-10 Working Days

100Unit/Week

T/T

- Brand Name: LANGJIE
- Model Number: Golf cart steering knuckle 1 PC
- Minimum Order Quantity:
- Price: Negotiate Carton Box
- Packaging Details:
- Delivery Time:
- Payment Terms:
- Supply Ability:



## **Product Specification**

- Part Name:
- Applicable Models:
- Packing:
- Air Transportation International Express:
- Payment Term:
- MOQ:
- Delivery Time:
- Quality:
- Highlight:

Left And Right Steering Knuckle Golf Carts Club Cart Carton Box DHL,TNT,FedEx,UPS,EMS,ETC.

TT

- 1PC
- 5-20 Days After Received Deposit Original Quality
- Marshell Steering Knuckle



# Electric Golf Cart Accessories Marshell For Left And Right Steering Knuckle

## Specifications:

| Item Name        | steering knuckle                                                                                                           |  |  |  |
|------------------|----------------------------------------------------------------------------------------------------------------------------|--|--|--|
| Packing          | Carton                                                                                                                     |  |  |  |
| Fits on          | Used For Tourist car and shuttle bus car,electric freight car<br>,electric cargo van ,electric golf car ,electric club car |  |  |  |
| MOQ              | 1PC