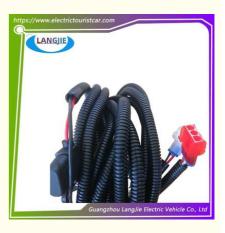

# Specification:

| Item Name        | wiring harness assy                                                    |  |  |
|------------------|------------------------------------------------------------------------|--|--|
| Packing          | Carton                                                                 |  |  |
| Fits on          | Used For Tourist car and shuttle bus car ,golf car ,freight car        |  |  |
| MOQ              | 1PC                                                                    |  |  |
| Material         | plastics                                                               |  |  |
| Payment Terms    | Т/Т                                                                    |  |  |
| Product User for | Tourist car and shuttle bus,freight car                                |  |  |
| Delivery Time    | 5-20 days after received 100%                                          |  |  |
| Package          | 1. Standard export neutral packing<br>2. Standard export brand packing |  |  |
| Loading Port     | Guangzhou Shenzhen port or customer pointed port                       |  |  |

## **Product Showing:**