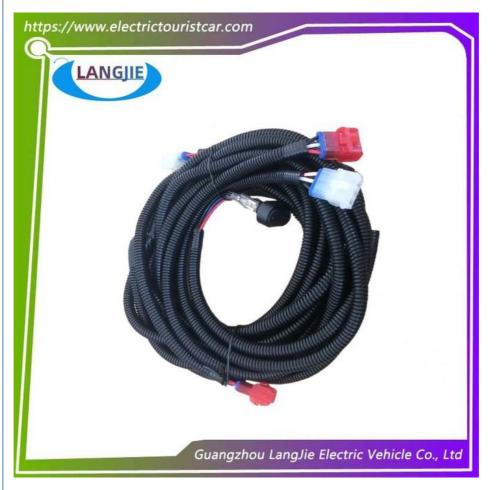

# Specification:

| Item Name        | wiring harness assy                                                    |  |  |
|------------------|------------------------------------------------------------------------|--|--|
| Packing          | Carton                                                                 |  |  |
| Fits on          | Used For Tourist car and shuttle bus car ,golf car ,freight car        |  |  |
| MOQ              | 1PC                                                                    |  |  |
| Material         | plastics                                                               |  |  |
| Payment Terms    | Т/Т                                                                    |  |  |
| Product User for | Tourist car and shuttle bus,freight car                                |  |  |
| Delivery Time    | 5-20 days after received 100%                                          |  |  |
| Package          | 1. Standard export neutral packing<br>2. Standard export brand packing |  |  |
| Loading Port     | Guangzhou Shenzhen port or customer pointed port                       |  |  |

## **Product Showing:**