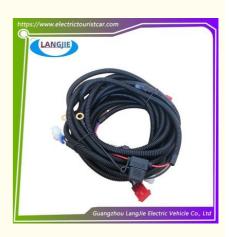

# Specification:

| Item Name        | wiring harness assy                                                    |  |  |
|------------------|------------------------------------------------------------------------|--|--|
| Packing          | Carton                                                                 |  |  |
| Fits on          | Used For Tourist car and shuttle bus car ,golf car ,freight car        |  |  |
| MOQ              | 1PC                                                                    |  |  |
| Material         | plastics                                                               |  |  |
| Payment Terms    | Т/Т                                                                    |  |  |
| Product User for | Tourist car and shuttle bus,freight car                                |  |  |
| Delivery Time    | 5-20 days after received 100%                                          |  |  |
| Package          | 1. Standard export neutral packing<br>2. Standard export brand packing |  |  |
| Loading Port     | Guangzhou Shenzhen port or customer pointed port                       |  |  |

## **Product Showing:**