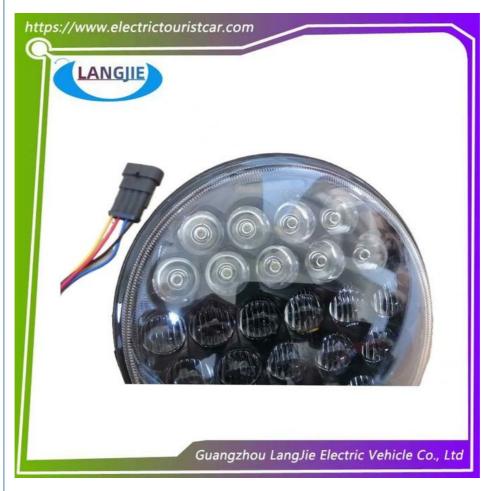

### **Product Showing:**

## Specification:

| Item Name        | LED headlights                                                         |
|------------------|------------------------------------------------------------------------|
| Packing          | Carton                                                                 |
| Fits on          | Used For Tourist car and shuttle bus car                               |
| MOQ              | 1PC                                                                    |
| Material         | plastics                                                               |
| Payment Terms    | Т/Т                                                                    |
| Product User for | Tourist car and shuttle bus,freight car                                |
| Delivery Time    | 5-20 days after received 1000%                                         |
| Package          | 1. Standard export neutral packing<br>2. Standard export brand packing |
| Loading Port     | Guangzhou Shenzhen port or customer pointed port                       |