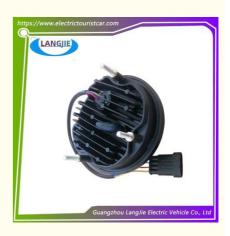

### **Product Showing:**

## Specification:

| Item Name        | LED headlights                                                         |
|------------------|------------------------------------------------------------------------|
| Packing          | Carton                                                                 |
| Fits on          | Used For Tourist car and shuttle bus car                               |
| MOQ              | 1PC                                                                    |
| Material         | plastics                                                               |
| Payment Terms    | Т/Т                                                                    |
| Product User for | Tourist car and shuttle bus,freight car                                |
| Delivery Time    | 5-20 days after received 1000%                                         |
| Package          | 1. Standard export neutral packing<br>2. Standard export brand packing |
| Loading Port     | Guangzhou Shenzhen port or customer pointed port                       |