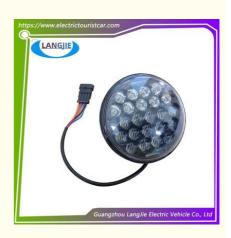

### **Product Showing:**

## Specification:

| Item Name        | LED headlights                                                         |
|------------------|------------------------------------------------------------------------|
| Packing          | Carton                                                                 |
| Fits on          | Used For Tourist car and shuttle bus car                               |
| MOQ              | 1PC                                                                    |
| Material         | plastics                                                               |
| Payment Terms    | Т/Т                                                                    |
| Product User for | Tourist car and shuttle bus,freight car                                |
| Delivery Time    | 5-20 days after received 1000%                                         |
| Package          | 1. Standard export neutral packing<br>2. Standard export brand packing |
| Loading Port     | Guangzhou Shenzhen port or customer pointed port                       |