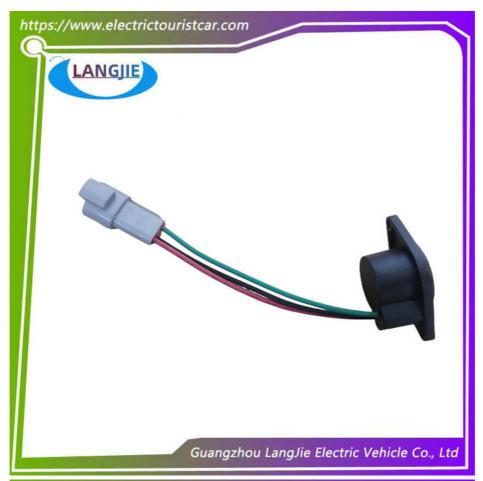

A 100A 200A 400A 600A                                              |
| Rated Voltage Of Contact Circuit           | 6-80V DC                                                             |
| Dielectric(Volt)Strength                   | 50HZ 1000V AC 1Min                                                   |
| Rated Load Current Of Contact Circuit      | Not Above 80mv                                                       |
| Operating Time                             | Pickup(Contact makes):≤30 ms<br>Release(Contact breaks):≤30 ms       |
| Action Characteristic                      | Pickup(Contact makes):≤66%us<br>Release(Contact breaks):≤30%us,≥5%us |
| Mechanical Life                            | 100 Thouand times                                                    |

Other models photos:









### **Shipment and Payment**

- 1: Usually we ship your order by sea or by air...
- 2: We do our best to ship your order within 1 week after receiving your payment 3: We'll tell you the tracking number once your order has been sent.
- 4: We accept T/T Bank transfer.

### Why choose LANGJIE Part?

- (1) High-speed Production
- (2) Professional in auto parts area
- (3) Long-service life
- (4) Excellent quality
- (5) Flexile and convenient logistic service

Business Philosophy: Professional + Honesty + Best price+Best quality = Long business

#### FAQ:

Q1. What is your terms of payment?

A: T/T 100% in advance

Q2. How about your delivery time?

A: Generally, it will take 3-7 days after receiving your advance payment. The specific delivery time depends on the items and the quantity o