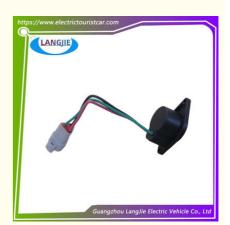

gjie Electric Vehicle Co., Ltd.

### Supplier Good Price Golf Cart Aftermarket Accessories Marshell For Motor **Speed Sensor**

### **Basic Information**

. Delivery Time:

. Place of Origin: GUANGZHOU, CHINA

. Brand Name: LANGJIE

Model Number: Sightseeing car sensor

5-10 Working Days

1 PC Minimum Order Quantity: • Price: Negotiate Packaging Details: Carton Box

• Payment Terms: T/T

• Supply Ability: 100Unit/Week



### **Product Specification**

Part Name: Sensor • Number Of Pole1: DC • Electricity Type:

• Applicable Models: Electric Shuttle Bus

· Packing: Carton Box

 Air Transportation DHL,TNT,FedEx,UPS,EMS,ETC.

International Express:

1PC MOQ:

· Color: Original Color Original Quality • Quality: EXW OR C&F . Shipping Term:

. Highlight: Sightseeing Car Accessories Motor Speed



# **Supplier Good Price Golf Cart Aftermarket Accessories Marshell For Motor Speed Sensor**

## Specifications:

| Item Name        | sensor                                                        |  |
|------------------|---------------------------------------------------------------|--|
| Packing          | Carton                                                        |  |
| Fits on          | Used For Tourist car and shuttle bus car                      |  |
| MOQ              | 1PC                                                           |  |
| Material         | Iron, Steel ,                                                 |  |
| Payment Terms    | T/T                                                           |  |
| Product User for | Tourist car and shuttle bus,freight car