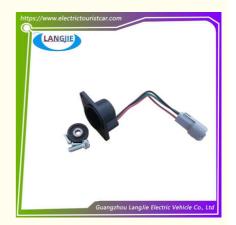

### Supplier Good Price Golf Cart Aftermarket Accessories Marshell For Motor **Speed Sensor**

### **Product Specification**

Part Name: Sensor • Number Of Pole1: DC • Electricity Type:

• Applicable Models: Electric Shuttle Bus

· Packing: Carton Box

 Air Transportation DHL,TNT,FedEx,UPS,EMS,ETC.

International Express:

## Specifications:

| Item Name        | sensor                                                        |  |
|------------------|---------------------------------------------------------------|--|
| Packing          | Carton                                                        |  |
| Fits on          | Used For Tourist car and shuttle bus car                      |  |
| MOQ              | 1PC                                                           |  |
| Material         | Iron, Steel ,                                                 |  |
| Payment Terms    | T/T                                                           |  |
| Product User for | Tourist car and shuttle bus,freight car                       |  |
| Delivery Time    | 5-20 days after received deposit.                             |  |
| Package          | Standard export neutral packing Standard export brand packing |  |
| Loading Port     | Guangzhou Shenzhen port or customer pointed port              |  |