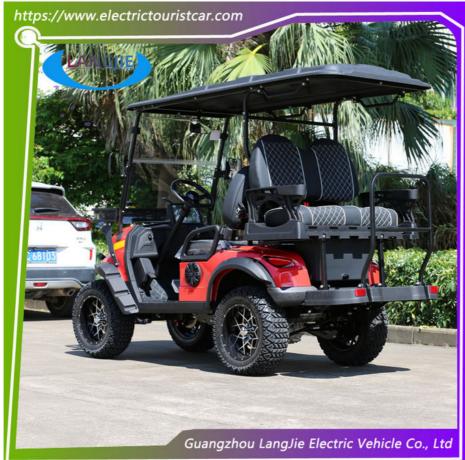

#### **Product Showing:**

#### **Standard Configurations:**

| Motor            | 48V/5KW AC motor                                                                                                                                                                                                                              |
|------------------|-----------------------------------------------------------------------------------------------------------------------------------------------------------------------------------------------------------------------------------------------|
| Controller       | 48Vcontroller                                                                                                                                                                                                                                 |
| Battery          | battery 8V*6PCS                                                                                                                                                                                                                               |
| Body & Roof      | The front cover, seat bucket, body and rear bumper cover parts are injection molded with engineering PP special materials for aging resistance and ultraviolet protection+Grsted black square pipe frame + PP material injection molding roof |
| Windshield       | Foldable windshield                                                                                                                                                                                                                           |
| Seats            | PU leather + special sponge modeling sofa                                                                                                                                                                                                     |
| Rear view mirror | 2pcs                                                                                                                                                                                                                                          |
| Bumper           | Front Bumper                                                                                                                                                                                                                                  |
| Tire             | 14-inch aluminum alloy wheels + 14-inch off-road tires                                                                                                                                                                                        |
| Chassis          | Q235 high-strength sheet metal profile welding, electrophoresis + anti-rust spraying                                                                                                                                                          |
| Steering         | Power-Assisted Steering                                                                                                                                                                                                                       |
| Front Suspension | McPherson independent front suspension + spiral spring + damped hydraulic shock absorber.                                                                                                                                                     |
| Rear suspension  | Integral rear axle, speed ratio 16:1 spiral spring shock absorber + damping hydraulic shock absorber + rear stabilizer bar                                                                                                                    |
| Sound system     | Speaker                                                                                                                                                                                                                                       |
| Brake system     | 220 large size hydraulic drum brake rear axle: four wheel hydraulic brake, front disc rear drum + foot parking                                                                                                                                |
| Charger          | Output:48V, Input AC 220V/50HZ 60HZ                                                                                                                                                                                                           |
| Dashboard        | Injection molding instrument panel, ignition switch, direction selection switch, high beam switch, horn headlight combination switch, water cup holder; USB + Type-c charging / double USB charging.                                          |
| Color Option     | White, Grey, Navy, Red, Khaki, Purple, Green etc.                                                                                                                                                                                             |