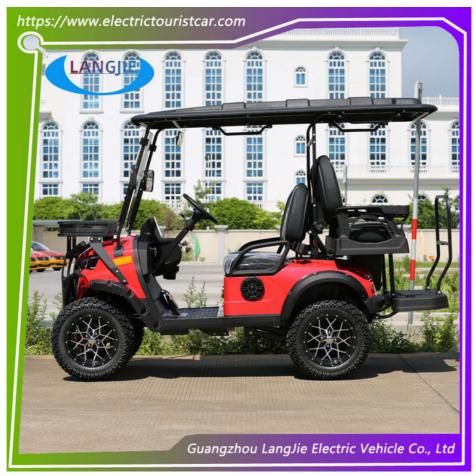

#### **Product Showing:**

#### **Standard Configurations:**

| Motor            | 48V/5KW AC motor                                                                                                                                                                                                                              |
|------------------|-----------------------------------------------------------------------------------------------------------------------------------------------------------------------------------------------------------------------------------------------|
| Controller       | 48Vcontroller                                                                                                                                                                                                                                 |
| Battery          | battery 8V*6PCS                                                                                                                                                                                                                               |
| Body & Roof      | The front cover, seat bucket, body and rear bumper cover parts are injection molded with engineering PP special materials for aging resistance and ultraviolet protection+Grsted black square pipe frame + PP material injection molding roof |
| Windshield       | Foldable windshield                                                                                                                                                                                                                           |
| Seats            | PU leather + special sponge modeling sofa                                                                                                                                                                                                     |
| Rear view mirror | 2pcs                                                                                                                                                                                                                                          |
| Bumper           | Front Bumper                                                                                                                                                                                                                                  |
| Tire             | 14-inch aluminum alloy wheels + 14-inch off-road tires                                                                                                                                                                                        |
| Chassis          | Q235 high-strength sheet metal profile welding, electrophoresis + anti-rust spraying                                                                                                                                                          |
| Steering         | Power-Assisted Steering                                                                                                                                                                                                                       |
| Front Suspension | McPherson independent front suspension + spiral spring + damped hydraulic shock absorber.                                                                                                                                                     |
| Rear suspension  | Integral rear axle, speed ratio 16:1 spiral spring shock absorber + damping hydraulic shock absorber + rear stabilizer bar                                                                                                                    |
| Sound system     | Speaker                                                                                                                                                                                                                                       |
| Brake system     | 220 large size hydraulic drum brake rear axle: four wheel hydraulic brake, front disc rear drum + foot parking                                                                                                                                |
| Charger          | Output:48V, Input AC 220V/50HZ 60HZ                                                                                                                                                                                                           |
| Dashboard        | Injection molding instrument panel, ignition switch, direction selection switch, high beam switch, horn headlight combination switch, water cup holder; USB + Type-c charging / double USB charging.                                          |
| Color Option     | White, Grey, Navy, Red, Khaki, Purple, Green etc.                                                                                                                                                                                             |