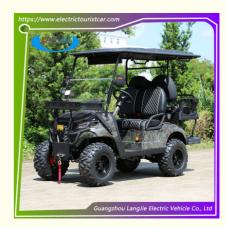

#### **Product Showing:**

#### **Standard Configurations:**

| Motor            | 48V/5KW AC motor                                                                                                                                                                                                                              |
|------------------|-----------------------------------------------------------------------------------------------------------------------------------------------------------------------------------------------------------------------------------------------|
| Controller       | 48Vcontroller                                                                                                                                                                                                                                 |
| Battery          | battery 8V*6PCS                                                                                                                                                                                                                               |
| Body & Roof      | The front cover, seat bucket, body and rear bumper cover parts are injection molded with engineering PP special materials for aging resistance and ultraviolet protection+Grsted black square pipe frame + PP material injection molding roof |
| Windshield       | Foldable windshield                                                                                                                                                                                                                           |
| Seats            | PU leather + special sponge modeling sofa                                                                                                                                                                                                     |
| Rear view mirror | 2pcs                                                                                                                                                                                                                                          |
| Bumper           | Front Bumper                                                                                                                                                                                                                                  |
| Tire             | 14-inch aluminum alloy wheels + 14-inch off-road tires                                                                                                                                                                                        |
| Chassis          | Q235 high-strength sheet metal profile welding, electrophoresis + anti-rust spraying                                                                                                                                                          |
| Steering         | Power-Assisted Steering                                                                                                                                                                                                                       |
| Front Suspension | McPherson independent front suspension + spiral spring + damped hydraulic shock absorber.                                                                                                                                                     |
| Rear suspension  | Integral rear axle, speed ratio 16:1 spiral spring shock absorber + damping hydraulic shock absorber + rear stabilizer bar                                                                                                                    |
| Sound system     | Speaker                                                                                                                                                                                                                                       |
| Brake system     | 220 large size hydraulic drum brake rear axle: four wheel hydraulic brake, front disc rear drum + foot parking                                                                                                                                |
| Charger          | Output:48V, Input AC 220V/50HZ 60HZ                                                                                                                                                                                                           |
| Dashboard        | Injection molding instrument panel, ignition switch, direction selection switch, high beam switch, horn headlight combination switch, water cup holder; USB + Type-c charging / double USB charging.                                          |
| Color Option     | White, Grey, Navy, Red, Khaki, Purple, Green etc.                                                                                                                                                                                             |