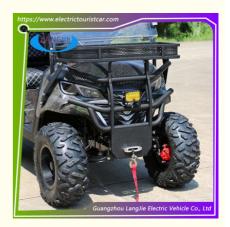

#### **Product Showing:**

#### **Standard Configurations:**

| Motor            | 48V/5KW AC motor                                                                                                                                                                                                                              |
|------------------|-----------------------------------------------------------------------------------------------------------------------------------------------------------------------------------------------------------------------------------------------|
| Controller       | 48Vcontroller                                                                                                                                                                                                                                 |
| Battery          | battery 8V*6PCS                                                                                                                                                                                                                               |
| Body & Roof      | The front cover, seat bucket, body and rear bumper cover parts are injection molded with engineering PP special materials for aging resistance and ultraviolet protection+Grsted black square pipe frame + PP material injection molding roof |
| Windshield       | Foldable windshield                                                                                                                                                                                                                           |
| Seats            | PU leather + special sponge modeling sofa                                                                                                                                                                                                     |
| Rear view mirror | 2pcs                                                                                                                                                                                                                                          |
| Bumper           | Front Bumper                                                                                                                                                                                                                                  |
| Tire             | 14-inch aluminum alloy wheels + 14-inch off-road tires                                                                                                                                                                                        |
| Chassis          | Q235 high-strength sheet metal profile welding, electrophoresis + anti-rust spraying                                                                                                                                                          |
| Steering         | Power-Assisted Steering                                                                                                                                                                                                                       |
| Front Suspension | McPherson independent front suspension + spiral spring + damped hydraulic shock absorber.                                                                                                                                                     |
| Rear suspension  | Integral rear axle, speed ratio 16:1 spiral spring shock absorber + damping hydraulic shock absorber + rear stabilizer bar                                                                                                                    |
| Sound system     | Speaker                                                                                                                                                                                                                                       |
| Brake system     | 220 large size hydraulic drum brake rear axle: four wheel hydraulic brake, front disc rear drum + foot parking                                                                                                                                |
| Charger          | Output:48V, Input AC 220V/50HZ 60HZ                                                                                                                                                                                                           |
| Dashboard        | Injection molding instrument panel, ignition switch, direction selection switch, high beam switch, horn headlight combination switch, water cup holder; USB + Type-c charging / double USB charging.                                          |
| Color Option     | White, Grey, Navy, Red, Khaki, Purple, Green etc.                                                                                                                                                                                             |