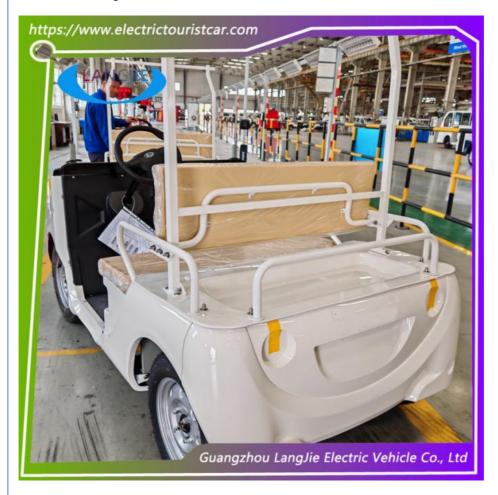

# **Product Specification**

Part Name: Electric Golf Car

Seats: 2 Seats
Departure Angle (full Load) 39.6

• Angle Of Approach (full 27.6

Load) (°):

Cruising Range(km): 60Max. Climb % °: 15

• Used For: City Administration

#### Unique 2 Seats Electric Sightseeing Car / Electric Shuttle Bus Battery Powered 48V China motor

Security Cruise Car is a sleek looking electric vehicle that will turn heads everywhere you drive. If you are going to go green, you better look good doing it. This golf cart will haul all of your beach necessities during the day and still have enough charge for an evening on the town!

#### Performance:

Electric Vehicle Product Description:

| 8 units                                       |
|-----------------------------------------------|
| 24 units                                      |
| 2 seats                                       |
| 2295×1260×1174 mm                             |
| 1595mm                                        |
| 1030/1050mm                                   |
| 450                                           |
| 130kg/150kg                                   |
| 6                                             |
| 90                                            |
| 27.6                                          |
| 39.6                                          |
| 360                                           |
| 340                                           |
| 10                                            |
| 15                                            |
| 60                                            |
| Steel plate spring non independent suspension |
| Steel plate spring non independent suspension |
| Steel                                         |
| 10×2.5/12×2.5                                 |
| 48V HPQ3 - 60C                                |
| 48V                                           |
| Tneng 4-EVF-61 12 V                           |
| 200                                           |
|                                               |