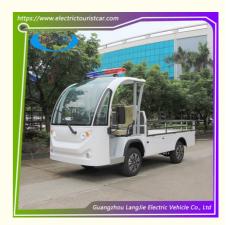

# 900KGS Electric Transportation Vehicles 2 Seats Hotel Buggy Car With Dry

**Battery 48V For Park** 

Place of Origin: GUANGZHOU ,CHINA

Brand Name: LANGJIE
Certification: CE
Model Number: LQF093
Minimum Order Quantity: 1 Unit
Price: Negotiate
Packaging Details: Non Packing
Delivery Time: 20-25 working day

Payment Terms: T/T

**Basic Information** 

• Supply Ability: 300Unit/month



### **Product Specification**

Part Name: Electric Freight Car

Max.Speed: 25km/h
Range(loaded): 70km
Climbing Ability(loaded): 20%
Braking Distance: ≤4.5m
Min.Turning Radius: 5m
Recharge Time: 8~10h
Color: Optional

• Highlight: electric utility carts



### Product Description

## 900KGS Electric Transportation Vehicles 2 Seats Hotel Buggy Car With Dry Battery 48V For Park

Specification:

| HSCODE                 | 8709119000            |
|------------------------|-----------------------|
| À<br>s<br>s<br>e       | 8709119000<br>1 units |
| s<br>s<br>e<br>m<br>bl | 2 units               |
| Sı                     | pecifications         |
| Pe                     | erformance:           |
| Passengercapacion      | 2 seats               |
| Max.Speed              | 25 km/h