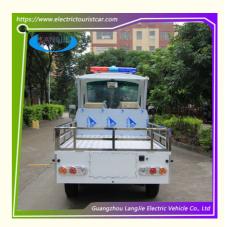

# 900KGS Electric Transportation Vehicles 2 Seats Hotel Buggy Car With Dry

**Battery 48V For Park** 

Place of Origin: GUANGZHOU ,CHINA

Brand Name: LANGJIE
Certification: CE
Model Number: LQF093
Minimum Order Quantity: 1 Unit
Price: Negotiate
Packaging Details: Non Packing
Delivery Time: 20-25 working day

Payment Terms: T/T

**Basic Information** 

• Supply Ability: 300Unit/month



### **Product Specification**

Part Name: Electric Freight Car

Max.Speed: 25km/h
Range(loaded): 70km
Climbing Ability(loaded): 20%
Braking Distance: ≤4.5m
Min.Turning Radius: 5m
Recharge Time: 8~10h
Color: Optional

• Highlight: electric utility carts



### Product Description

## 900KGS Electric Transportation Vehicles 2 Seats Hotel Buggy Car With Dry Battery 48V For Park

Specification:

| HSCODE                 | 8709119000            |
|------------------------|-----------------------|
| À<br>s<br>s<br>e       | 8709119000<br>1 units |
| s<br>s<br>e<br>m<br>bl | 2 units               |
| Sı                     | pecifications         |
| Pe                     | erformance:           |
| Passengercapacion      | 2 seats               |
| Max.Speed              | 25 km/h               |
|                        |                       |

|                                     |                  | _, |
|-------------------------------------|------------------|----|
| R a n g e lo a d e d)               | 70km             |    |
| C i m