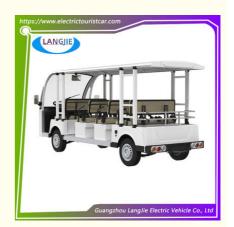

# 11 Seats Electric Sightseeing Bus Amusement Park Or Campus Recharge Time 8~10h

## **Product Specification**

Part Name: Electric Sightseeing Car

Color: White
Passenger Capacity: 11 Seats
Max.Speed: 30 Km/h
Range(loaded): 100 Km

• Qty/40'GP (Aassembled): 2 Units(assembly)

• Recharge Time: 8~10h

#### **Feature Description**

Our electric sightseeing car is designed for real estate, tourist attractions ,parks, amusement park ,campus ,community, garden style hotels, resorts ,villas, city walking street ,driving,and other regional development of regional port patrol.