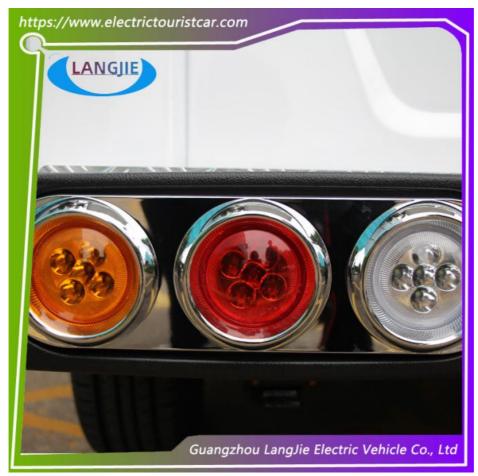

| Standard Configurations |                                                                                                                                                                                                                                                                                                                             |  |
|-------------------------|-----------------------------------------------------------------------------------------------------------------------------------------------------------------------------------------------------------------------------------------------------------------------------------------------------------------------------|--|
| Motor                   | 72V/7.5 KW AC motor                                                                                                                                                                                                                                                                                                         |  |
| Controller              | 72V                                                                                                                                                                                                                                                                                                                         |  |
| Battery                 | Maintenance-free battery 6V/170Ah*12pcs                                                                                                                                                                                                                                                                                     |  |
| Body & Roof             | The high-strength composite material body (PP composite material injection-molded front hood) has excellent impact resistance./Enhanced composite material and aluminum alloy frame; lightweight, resistant to aging, and not prone to fading.                                                                              |  |
| Windshield              | See-through Laminated glass                                                                                                                                                                                                                                                                                                 |  |
| Seats                   | PU car seat, ergonomic, adjustable structure for driver's seat.                                                                                                                                                                                                                                                             |  |
| Rear view mirror        | 2pcs                                                                                                                                                                                                                                                                                                                        |  |
| Bumper                  | Rear Bumper                                                                                                                                                                                                                                                                                                                 |  |
| Tire                    | Vacuum radial tire 165/70R13, steel rim                                                                                                                                                                                                                                                                                     |  |
| Chassis                 | High-strength steel frame longitudinal beam chassis with electrophoresis and powder coating rust prevention treatment                                                                                                                                                                                                       |  |
| Steering                | Double rack and pinion steering with electric power assist system                                                                                                                                                                                                                                                           |  |
| Front Suspension        | Front MacPherson independent suspension with coil springs and telescopic hydraulic shock absorbers                                                                                                                                                                                                                          |  |
| Rear suspension         | Integral rear axle with leaf springs and telescopic hydraulic shock absorbers                                                                                                                                                                                                                                               |  |
| Lighting system         | LED headlights, fog lights, turn signals, taillights, horn, reversing beeper                                                                                                                                                                                                                                                |  |
| Brake system            | Front ventilated disc rear drum hydraulic dual-circuit braking system with handbrake parking, equipped with vacuum-assisted brakes                                                                                                                                                                                          |  |
| Charger                 | Intelligent high-frequency vehicle charger. Input voltage 220V, output 72V/25A.                                                                                                                                                                                                                                             |  |
| Dashboard               | Injection-molded dashboard with a combination switch, electric lock switch, emergency power-off switch, and a multifunctional LCD display (showing indicators for voltage, battery level, speed, mileage, and an entertainment playback system). It also includes USB/Type-C ports, storage compartments, and a cup holder. |  |