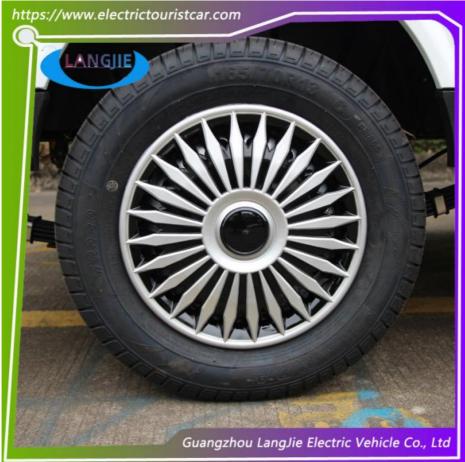

| Standard Configurations |                                                                                                                                                                                                                                                                                                                             |  |
|-------------------------|-----------------------------------------------------------------------------------------------------------------------------------------------------------------------------------------------------------------------------------------------------------------------------------------------------------------------------|--|
| Motor                   | 72V/7.5 KW AC motor                                                                                                                                                                                                                                                                                                         |  |
| Controller              | 72V                                                                                                                                                                                                                                                                                                                         |  |
| Battery                 | Maintenance-free battery 6V/170Ah*12pcs                                                                                                                                                                                                                                                                                     |  |
| Body & Roof             | The high-strength composite material body (PP composite material injection-molded front hood) has excellent impact resistance./Enhanced composite material and aluminum alloy frame; lightweight, resistant to aging, and not prone to fading.                                                                              |  |
| Windshield              | See-through Laminated glass                                                                                                                                                                                                                                                                                                 |  |
| Seats                   | PU car seat, ergonomic, adjustable structure for driver's seat.                                                                                                                                                                                                                                                             |  |
| Rear view mirror        | 2pcs                                                                                                                                                                                                                                                                                                                        |  |
| Bumper                  | Rear Bumper                                                                                                                                                                                                                                                                                                                 |  |
| Tire                    | Vacuum radial tire 165/70R13, steel rim                                                                                                                                                                                                                                                                                     |  |
| Chassis                 | High-strength steel frame longitudinal beam chassis with electrophoresis and powder coating rust prevention treatment                                                                                                                                                                                                       |  |
| Steering                | Double rack and pinion steering with electric power assist system                                                                                                                                                                                                                                                           |  |
| Front Suspension        | Front MacPherson independent suspension with coil springs and telescopic hydraulic shock absorbers                                                                                                                                                                                                                          |  |
| Rear suspension         | Integral rear axle with leaf springs and telescopic hydraulic shock absorbers                                                                                                                                                                                                                                               |  |
| Lighting system         | LED headlights, fog lights, turn signals, taillights, horn, reversing beeper                                                                                                                                                                                                                                                |  |
| Brake system            | Front ventilated disc rear drum hydraulic dual-circuit braking system with handbrake parking, equipped with vacuum-assisted brakes                                                                                                                                                                                          |  |
| Charger                 | Intelligent high-frequency vehicle charger. Input voltage 220V, output 72V/25A.                                                                                                                                                                                                                                             |  |
| Dashboard               | Injection-molded dashboard with a combination switch, electric lock switch, emergency power-off switch, and a multifunctional LCD display (showing indicators for voltage, battery level, speed, mileage, and an entertainment playback system). It also includes USB/Type-C ports, storage compartments, and a cup holder. |  |