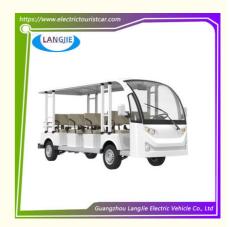

# 11 seats 4 Wheels Electric shuttle bus For Resorts , Villas , City Walking Street AC MOTOR

#### **Feature Description**

Our electric sightseeing car is designed for real estate, tourist attractions ,parks, amusement park ,campus ,community, garden style hotels, resorts ,villas, city walking street ,driving,and other regional development of regional port patrol.

| HS CODE                  | 8703101900       |
|--------------------------|------------------|
| Qty/20'GP (Assembled)    | 1 unit           |
| Qty/40' GP(Assembled)    | 2 units          |
| Specifications           |                  |
| Performance:             |                  |
| Passenger capacity       | 11 seats         |
| Range(loaded)            | 100km            |
| Max.Speed                | ≤30m/h           |
| Climbing Ability(loaded) | ≤20%             |
| Braking Distance         | ≤6m              |
| Min.Turning Radius       | ≤6.5m            |
| Recharge time            | 8~10h            |
| Dimensions               |                  |
| L×W×H                    | 4650*1510*2120mm |
| Axle Distance            | 2770mm           |
| Vehicle Weight           | 1200kg           |
| Max. loading             | 935kg            |