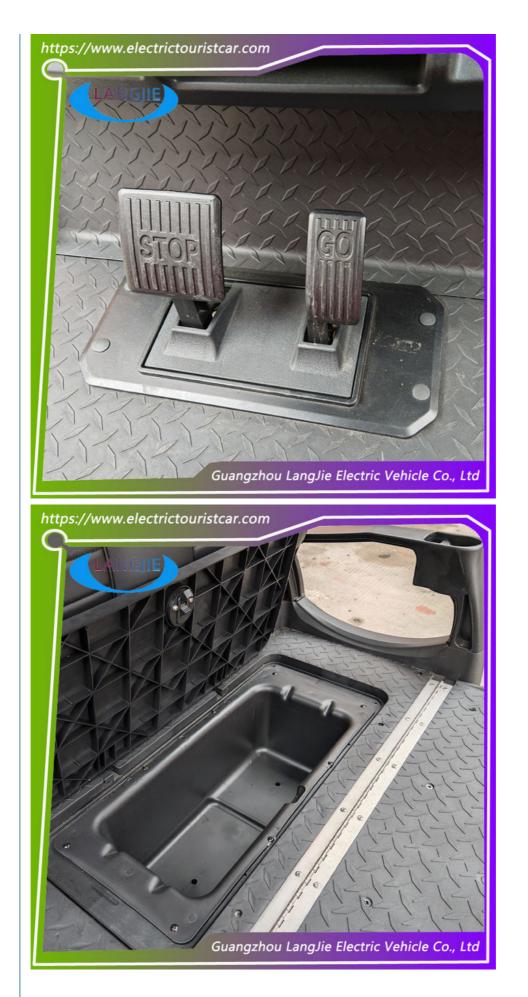

#### **Standard Configurations:**

| Motor            | 48V/5KW AC motor                                                                                                                                                                                        |
|------------------|---------------------------------------------------------------------------------------------------------------------------------------------------------------------------------------------------------|
| Controller       | 48Vcontroller                                                                                                                                                                                           |
| Battery          | battery 8V*6PCS                                                                                                                                                                                         |
| Body & Roof      | The front cover, seat barrel and body cover parts are injection<br>molded with automobile special PP material /Automobile PP<br>material injection molding integrated molding roof                      |
| Windshield       | Foldable windshield                                                                                                                                                                                     |
| Seats            | Ergonomic seat, leather fabric                                                                                                                                                                          |
| Rear view mirror | Left and right mirrors                                                                                                                                                                                  |
| Bumper           | Front Bumper                                                                                                                                                                                            |
| Tire             | 205/50-10" Turf tire 10 inch rim                                                                                                                                                                        |
| Chassis          | Robotic welding chassis with high-end coating processing ,<br>Super strong, No Rust                                                                                                                     |
| Steering         | Power-Assisted Steering                                                                                                                                                                                 |
| Front Suspension | Double swing arm independent front suspension + spiral spring<br>+ cylinder hydraulic shock absorption.                                                                                                 |
| Rear suspension  | Overall rear axle, speed ratio 12.49:1 spiral spring shock<br>absorption + cylinder hydraulic shock + rear stabilizer bar                                                                               |
| Lighting system  | LED front combination light (near light, high beam, turn signal,<br>daily running light, position light) LED rear taillight (brake light,<br>position light, turn signal); snail horn, reversing buzzer |
| Brake system     | Double-loop four-wheel hydraulic brake, four-wheel disc brake + electronic brake parking                                                                                                                |
| Charger          | Smart on-board charger Output:48V 25A, Input AC 220V/50HZ 60HZ                                                                                                                                          |
| Dashboard        | Injection molding instrument panel, electric lock switch, single<br>arm combination switch, gear switch, water cup holder;, double<br>USB power supply, 12V power supply                                |
| Color Option     | Ocean Grey ,Sapphire blue,Pearl black ,Pearl White ,Apple<br>Green ,Matt Black ,Dark Green ,Orange ,Red                                                                                                 |