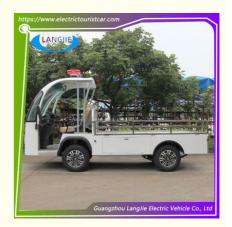

# 48V AC Motor Electric Cargo Vehicle 2 Seats Electric Pick Up Truck For Hotel

### **Product Specification**

Part Name: Electric Freight Car

Qty/20'GP (Assembled): 1 Unit
Qty/40'GP (Assembled): 2 Units
Passenger Capacity: 2 Seats
Max.Speed: 25 Km/h
Range(loaded): 70km
Climbing Ability(loaded): 20 %
Braking Distance: ≤4.5m