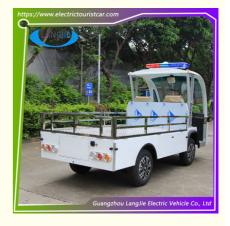

# 48V AC Motor Electric Cargo Vehicle 2 Seats Electric Pick Up Truck For Hotel

### **Product Specification**

Part Name: Electric Freight Car

Qty/20'GP (Assembled): 1 Unit
Qty/40'GP (Assembled): 2 Units
Passenger Capacity: 2 Seats
Max.Speed: 25 Km/h
Range(loaded): 70km
Climbing Ability(loaded): 20 %
Braking Distance: ≤4.5m