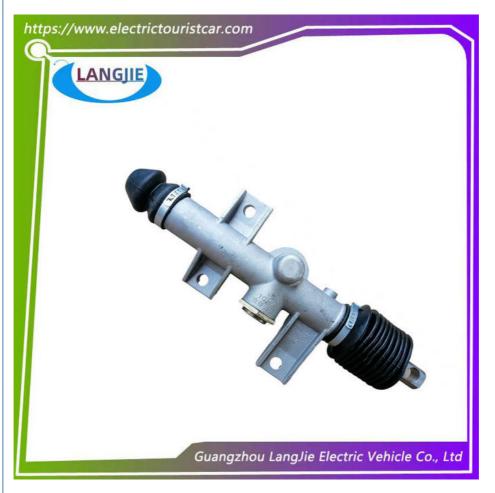

# Manufacturer Good Price Steering Gear EAGLE For Golf Cart Steering Parts

### **Product Specification**

- Part Name:
- Color:
- Material:
- Car Model:
- Packing:
- Air Transportation
  International Express:
- Quality:
- Shipping Term:
- Highlight:

- Steering Gear Assembly Original Color Aluminium Electric Golf Cart
- Carton Box
- DHL,TNT,FedEx,UPS,EMS,ETC
  - Original Quality EXW OR C&F electric golf cart accessories

#### Specifications:

| Item Name        | Steering gear                                                          |
|------------------|------------------------------------------------------------------------|
| Packing          | Carton                                                                 |
| Fits on          | Used For Tourist car and shuttle bus car                               |
| MOQ              | 1PC                                                                    |
| Material         | aluminium                                                              |
| Payment Terms    | Т/Т                                                                    |
| Product User for | Tourist car and shuttle bus, freight car                               |
| Delivery Time    | 5-20 days after received deposit.                                      |
| Package          | 1. Standard export neutral packing<br>2. Standard export brand packing |
| Loading Port     | Guangzhou Shenzhen port or customer pointed port                       |