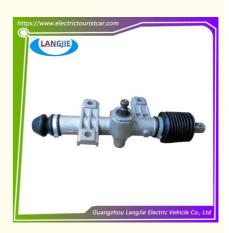

# Manufacturer Good Price Steering Gear EAGLE For Golf Cart Steering Parts

### **Product Specification**

- Part Name:
- Color:
- Material:
- Car Model:
- Packing:
- Air Transportation
  International Express:
- Quality:
- Shipping Term:
- Highlight:

- Steering Gear Assembly Original Color Aluminium Electric Golf Cart
- Carton Box
- DHL,TNT,FedEx,UPS,EMS,ETC
  - Original Quality EXW OR C&F electric golf cart accessories

#### Specifications:

| Item Name        | Steering gear                                                          |
|------------------|------------------------------------------------------------------------|
| Packing          | Carton                                                                 |
| Fits on          | Used For Tourist car and shuttle bus car                               |
| MOQ              | 1PC                                                                    |
| Material         | aluminium                                                              |
| Payment Terms    | Т/Т                                                                    |
| Product User for | Tourist car and shuttle bus, freight car                               |
| Delivery Time    | 5-20 days after received deposit.                                      |
| Package          | 1. Standard export neutral packing<br>2. Standard export brand packing |
| Loading Port     | Guangzhou Shenzhen port or customer pointed port                       |