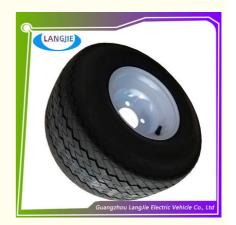

# Supplier Cheap Price Tire With Rim 4PR/6PR For 2-8 Seats Electric Golf Cart **Performance Parts**

## **Product Specification**

Part Name: Tire With Rim Seats: 2/4/6/8 Seats Original Color · Color: 4PR/6PR · Model: · Car Model: Electric Golf Cart

Carton Box · Packing:

DHL,TNT,FedEx,UPS,EMS,ETC Air Transportation International Express:

## Specifications:

| Product name | Tire with rim                                                 | Color   | original color             |
|--------------|---------------------------------------------------------------|---------|----------------------------|
| Model number | electric golf cart<br>,electri club car<br>,electric golf car | MOQ     | 1 set                      |
| Service      | long-time                                                     | Quality | 100% passed the test       |
| Package      | Carton                                                        | Port    | Guangzhou or Shenzhen port |