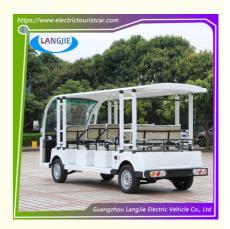

# Safety Belt Electric Tourist Car With 11 Seats Battery Protection Chain

## **Basic Information**

Place of Origin: GUANGZHOU ,CHINA

Brand Name: LANGJIE
Certification: CE
Model Number: D11A
Minimum Order Quantity: 1 UNIT
Price: Negotiated

Packaging Details: NUDE PACKING OR IRON PACKING

• Delivery Time: 20-25 WORKING DAY

Payment Terms: T/T

• Supply Ability: 300 UNITS PER MONTH



## **Product Specification**

Part Name: Electric Shuttle BusHS CODE: 8703101900

• Controller: 72V

• MOTOR: 72V/7.5 KW AC Motor

Max.Speed: 30 Km/h
Range(loaded): 100 Km
Climbing Ability(loaded): 20%
Recharge Time: 8~10h

• Highlight: electric tourist vehicles



## **Product Description**

# safety Tourist Electric Sightseeing Car With 11 Seats Battery Operated AC motor Protection chain

#### **Feature Description**

Environmental protection special walking electric passenger vehicles, it adopts mini chassis technology, imported standard configuration, beautiful appearance design, large apace practicability and convenient operation.

#### **Performance**

| HS CODE                  | 8703101900       |  |
|--------------------------|------------------|--|
| Qty/20'GP (Assembled)    | 1 unit           |  |
| Qty/40' GP(Assembled)    | 2 units          |  |
|                          |                  |  |
| Specifications           |                  |  |
| Performance:             |                  |  |
| Passenger capacity       | 11 seats