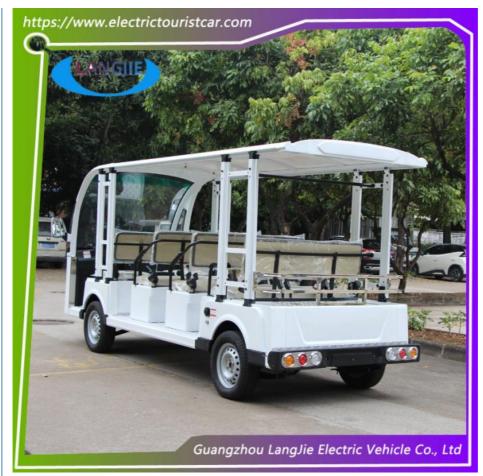

|
| Charger            | Intelligent high-frequency vehicle ch 72V/25A.                                                                                                                                                                                                                                                                              |                                   |
| Dashboard          | Injection-molded dashboard with a combination switch, electric lock switch, emergency power-off switch, and a multifunctional LCD display (showing indicators for voltage, battery level, speed, mileage, and an entertainment playback system). It also includes USB/Type-C ports, storage compartments, and a cup holder. |                                   |

#### **Showing Photos:**





## **Product Advantages**

- 1. Good aftersale-service, as most parts are manufactured by ourselves; 2. Has CE certificate for whole carts.
- 3. Brake system: Rear wheel Mechanical Drum Brake
- 4. Option parts:Full enclosure weather curtains;Split Windshield; 10"Alloy rim and tyre; Rear&Side mirror; Different colors and

option parts;

- 5. Good hill climbing ability, the system allows you to customize the car to fit your course;
- 6. Smart steering system, easy to make forward and backward;
- 7. Good climbing ablity and can park easily on Hills;
- 8. Can be easily to be modified to Towing Tractor.

Electric Tourist car that can handle the tough jobs while going easy on the turf. Electric sightseeing car has the hauling power you would not expect from an electric vehicle.

#### FAQ:

1