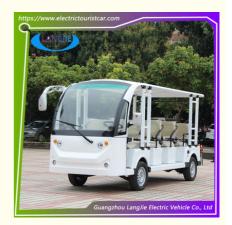

# Safety Belt Electric Tourist Car With 11 Seats Battery Protection Chain

## **Basic Information**

Place of Origin: GUANGZHOU ,CHINA

Brand Name: LANGJIE
Certification: CE
Model Number: D11A
Minimum Order Quantity: 1 UNIT
Price: Negotiated

Packaging Details: NUDE PACKING OR IRON PACKING

• Delivery Time: 20-25 WORKING DAY

Payment Terms: T/T

• Supply Ability: 300 UNITS PER MONTH



## **Product Specification**

Part Name: Electric Shuttle BusHS CODE: 8703101900

• Controller: 72V

• MOTOR: 72V/7.5 KW AC Motor

Max.Speed: 30 Km/h
Range(loaded): 100 Km
Climbing Ability(loaded): 20%
Recharge Time: 8~10h

• Highlight: electric tourist vehicles



## **Product Description**

# safety Tourist Electric Sightseeing Car With 11 Seats Battery Operated AC motor Protection chain

#### **Feature Description**

Environmental protection special walking electric passenger vehicles, it adopts mini chassis technology, imported standard configuration, beautiful appearance design, large apace practicability and convenient operation.

#### **Performance**

| HS CODE                  | 8703101900       |  |
|--------------------------|------------------|--|
| Qty/20'GP (Assembled)    |