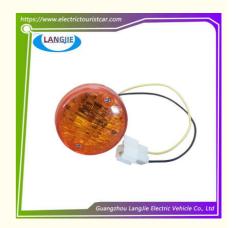

# Manufacture Hot Sale Rear Turn Signal For Marshell Electric Golf Cart Performance Parts

## **Product Specification**

Part Name: Turn SignalRated Voltage: 12 V

Color: Original ColorCar Model: Sightseeing BusPacking: Carton Box

• Air Transportation DHL,TNT,FedEx,UPS,EMS,ETC

International Express:

# Specifications:

| Item Name        | turn signal                                                       |
|------------------|-------------------------------------------------------------------|
| Packing          | Carton                                                            |
| Fits on          | Used For Tourist car and shuttle bus car                          |
| MOQ              | 1PC                                                               |
| Material         | plastics                                                          |
| Payment Terms    | T/T                                                               |
| Product User for | Tourist car and shuttle bus,freight car                           |
| Delivery Time    | 5-20 days after received deposit.                                 |
| Package          | Standard export neutral packing     Standard export brand packing |
| Loading Port     | Guangzhou Shenzhen port or customer pointed port                  |