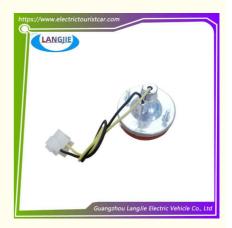

# Manufacture Hot Sale Rear Turn Signal For Marshell Electric Golf Cart Performance Parts

## **Basic Information**

Place of Origin: GUANGZHOU ,CHINA

Brand Name: LANGJIE
Model Number: 12V
Minimum Order Quantity: 1 pc
Price: Negotiate
Packaging Details: Carton Box
Delivery Time: 5-10 Working Days

• Payment Terms: T/T

• Supply Ability: 1000/Unit/Week



## **Product Specification**

Part Name: Turn SignalRated Voltage: 12 V

Color: Original ColorCar Model: Sightseeing BusPacking: Carton Box

• Air Transportation DHL,TNT,FedEx,UPS,EMS,ETC

International Express:

Quality: Original Quality Shipping Term: EXW OR C&F

Highlight: electric golf cart accessories



# Manufacture Hot Sale Rear Turn Signal For Marshell Electric Golf Cart Performance Parts

# Specifications:

| Item Name        | turn signal                                                       |
|------------------|-------------------------------------------------------------------|
| Packing          | Carton                                                            |
| Fits on          | Used For Tourist car and shuttle bus car                          |
| MOQ              | 1PC                                                               |
| Material         | plastics                                                          |
| Payment Terms    | T/T                                                               |
| Product User for | Tourist car and shuttle bus,freight car