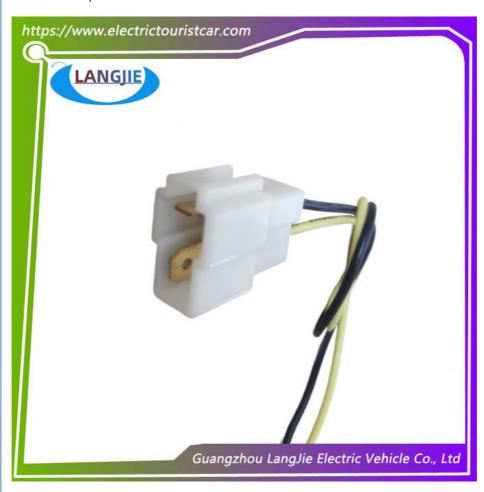

|
| Fits on          | Used For Tourist car and shuttle bus car                          |
| MOQ              | 1PC                                                               |
| Material         | plastics                                                          |
| Payment Terms    | T/T                                                               |
| Product User for | Tourist car and shuttle bus,freight car                           |
| Delivery Time    | 5-20 days after received deposit.                                 |
| Package          | Standard export neutral packing     Standard export brand packing |
| Loading Port     | Guangzhou Shenzhen port or customer pointed port                  |

## Other models photos:









#### **Shipment and Payment**

- 1: Usually we ship your order by sea or by air...
- 2: We do our best to ship your order within 1 week after receiving your payment
- 3: We'll tell you the tracking number once your order has been sent.
- 4: We accept T/T Bank transfer.

### Why choose LANGJIE Part?

- (1) High-speed Production
- (2) Professional in auto parts area
- (3) Long-service life
- (4) Excellent quality
- (5) Flexile and convenient logistic service

Business Philosophy: Professional + Honesty + Best price+Best quality = Long business

### FAQ:

Q1. What is your terms of payment?

A: T/T 100% in advance

Q2. How about your delivery time?

A: Generally, it will take 3-7 days after receiving your advance payment. The specific delivery time depends on the items and the quantity