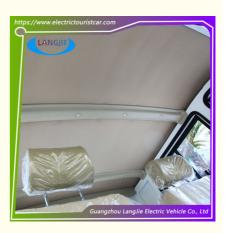

#### **Product Description**

| 1 unit                                 |  |
|----------------------------------------|--|
| 2 units                                |  |
| 5 seats                                |  |
| 4110×1530×1900mm                       |  |
| 1810kg                                 |  |
| 1130kg                                 |  |
| 12.6m                                  |  |
| 30km/h                                 |  |
| 130mm                                  |  |
| 10°                                    |  |
| 100km                                  |  |
| Enpower Electronics Controller Enpower |  |
| DC series motor,72V,10KW               |  |
| 72V *220 AH<br>Lead acid battery       |  |
| On-board charger                       |  |
|                                        |  |