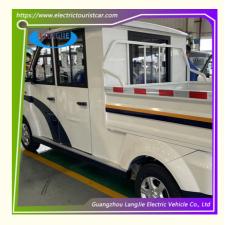

# 5 Seats Electric Pick Up Car With Alarm Lamp For City Walking Street

# 5 Seats Electric Pick Up Car With Alarm Lamp Suits For City Walking Street ELECTRIC PATROL CAR

#### **Feature Description**

1.all hard doors can be dismounted easily.(This model we can do with door or without door ) 2.low speed low noise no pollution good for public area using.