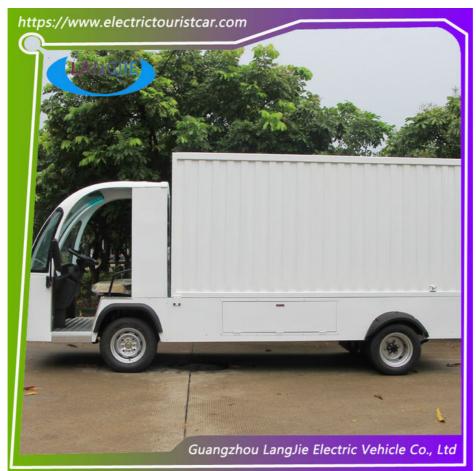

|
| Brake system            | The front disc hydraulic double circuit brake + handbrake parking, with vacuum assisted brake system.                                                                                                 |
| Charger                 | Car charger, Output:72V/25A, Input AC 220V/50HZ                                                                                                                                                       |
| Color Option            | White, Grey, Navy, Red, Khaki, Purple, Green etc.                                                                                                                                                     |

### **Showing Photos:**







### **Product Advantages**

- 1. Good aftersale-service, as most parts are manufactured by ourselves;
- 2. Good hill climbing ability, the system allows you to customize the car to fit your course;
- 3. Smart steering system, easy to make forward and backward;
- 4. Good climbing ablity and can park easily on Hills;

### FAQ:

1. What's your payment term?

T/T 30% deposit and balance paid before shipment.

2. Can we also purchase the parts

Yes,if you do maintainess service,you can also buy parts from us. We are the profeesional for the aftersales,

3. How do you provide after-sales once customer bought the cart from us?

Once you purchase the cart from us, then i will provide you manual to learn it and tell you how to fix it.



Guangzhou Langjie Electric Vehicle Co., Ltd.





langj