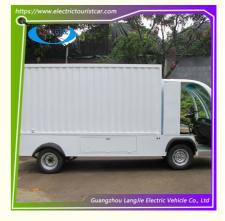

## Cargo Vehicle Electric Luggage Cart 72V/7.5KW AC Motor Utility Electric Pick **Up Truck**

### **Basic Information**

. Place of Origin: GUANGZHOU, CHINA

. Brand Name: LANGJIE CE · Certification: LQF123M Model Number: Minimum Order Quantity: 1 unit

• Price: **NEGOCIATED**  Packaging Details: NUDE PACKING • Delivery Time: 20-25 days Payment Terms: T/T,

300 UNITS/MONTH . Supply Ability:



### **Product Specification**

• Part Name: Electric Van Cargo

• Qty/40'HQ (Assembled): 2 Units • Passenger Capacity: 2 Person 8~10h • Recharge Time: • Prodution Time: 25 Days 48V . Charger:

• Used Place: Hotel, Factory, Resort

2PCS Rear View Mirror: • Container Dimension: Customized

• Highlight: electric tourist vehicles



# 1200KGS Large Space Cargo Vehicle 72V/7.5 AC Motor Utility Electric Pick Up Truck electric freight model LQF123M

**Electric cargo vehicle** use batteries to generate power , environmental pollution, efficient use of resources . It has a personalized control system, steering flexible , comfortable , lightweight and smooth driving easy. Power can be recycled, long life. Currently tourist vehicles are widely used in hotels, resorts, car sales showings , factories, airports , railway stations, bus stations , docks, stadiums, parks and other places.

### **Main Technical Parameters**

| Dimensions            |                  |
|-----------------------|------------------|
| L×W×H                 | 4860*1510*2070mm |
| Axle Distance         | 2800mm           |
| Curb Weight           | 11