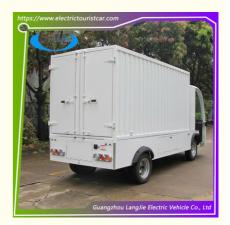

# 1200KGS Large Space Cargo Vehicle 72V/7.5 AC Motor Utility Electric Pick Up Truck electric freight model LQF123M

**Electric cargo vehicle** use batteries to generate power , environmental pollution, efficient use of resources . It has a personalized control system, steering flexible , comfortable , lightweight and smooth driving easy. Power can be recycled, long life. Currently tourist vehicles are widely used in hotels, resorts, car sales showings , factories, airports , railway stations, bus stations , docks, stadiums, parks and other places.

### **Main Technical Parameters**

| Dimensions            |                  |
|-----------------------|------------------|
| L×W×H                 | 4860*1510*2070mm |
| Axle Distance         | 2800mm           |
| Curb Weight           | 1150kg           |
| Max. loading          | 1200kg           |
| WeightPlatform(L×W×H) | 3200*1470*1480mm |