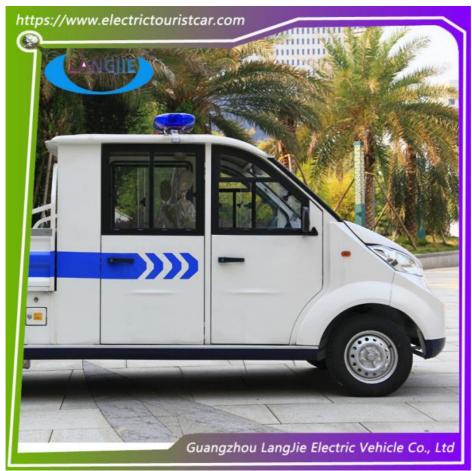

## **Product Specification**

• Part Name: Electric Van • Qty/20'GP (Assembled): 1 Unit • Qty/40'GP (Assembled): 2 Units

• Passenger Capacity: 5 Seats With Toplight

· Max.Speed: 30km/h • Climbing Ability(loaded): 10%

# Performance:

| Qty/20'GP (Assembled)                                  | 1 unit                                 |
|--------------------------------------------------------|----------------------------------------|
| Qty/40' GP(Assembled)                                  | 2 units                                |
| Passenger Capacity(seats, including driver)            | 5 seats                                |
| Overall Dimension(L*W*H,<br>mm)                        | 4110×1530×1900mm                       |
| Total Weight(kg)                                       | 1810kg                                 |
| Curb Weight(kg)                                        | 1130kg                                 |
| Min Turning radius(m)                                  | 12.6m                                  |
| Max. Speed(km/h)                                       | 30km/h                                 |
| MIN.Clearance(laden,mm)                                | 130mm                                  |
| Gradeability(°)(laden)                                 | 10°                                    |
| Max.Range Per<br>Charge(unloaded/fully loaded)<br>(km) | 100km                                  |
| Controller                                             | Enpower Electronics Controller Enpower |
| Motor                                                  | DC series motor,72V,10KW               |
| Battery                                                | 72V *220 AH<br>Lead acid battery       |
| Charger                                                | On-board charger                       |