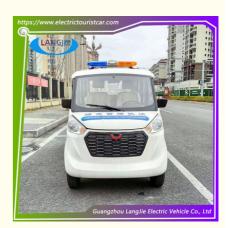

# 5 seater electric car 72V Electric Freight Car 70km Range Battery With **Toplight**

## **Product Specification**

• Part Name: Electric Van • Qty/20'GP (Assembled): 1 Unit • Qty/40'GP (Assembled): 2 Units

• Passenger Capacity: 5 Seats With Toplight

· Max.Speed: 30km/h • Climbing Ability(loaded): 10%

DC Series Motor,72V,10KW Motor:

• Min.Turning Radius: 12.6m

• Highlight: security golf cart