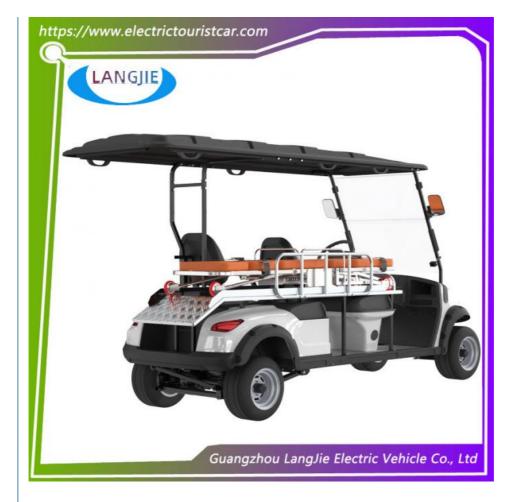

## 2 Seats+1 Bed Electric Powered Golf Carts AC Motor 5KW Electric Ambulance **Car For Hospital**

# **Electric Powered Golf Carts AC Motor 5KW Electric Ambulance Car For Hospital**

| Standard Configura | ations                                                                                                                                                                                                                                              |
|--------------------|-----------------------------------------------------------------------------------------------------------------------------------------------------------------------------------------------------------------------------------------------------|
| Motor              | 48V/5KW AC motor                                                                                                                                                                                                                                    |
| Controller         | 48V (China Brand )                                                                                                                                                                                                                                  |
| Battery            | Maintenance-free battery 8V/150Ah*6pcs                                                                                                                                                                                                              |
| Body & Roof        | High strength composite body (PT+PBT alloy injection molding hood), with super anti-collision function /High strength ABS injection molding. (black)                                                                                                |
| Seats              | High density sea brocade + outer wear-resistant waterproof leather fabric.                                                                                                                                                                          |
| Rear view mirror   | 2pcs                                                                                                                                                                                                                                                |
| Tire               | Vacuum road tyre, specification: 205/50-10. (steel rim)                                                                                                                                                                                             |
| Chassis            | High strength steel structure frame longitudinal beam chassis, electrophoretic + spray anti-rust treatment.                                                                                                                                         |
| Steering           | Double push gear rack steering system.                                                                                                                                                                                                              |
| Front Suspension   | Double swing arm independent front suspension, spiral spring + cylinder hydraulic shock absorber.                                                                                                                                                   |
| Rear suspension    | Trailer arm independent suspension, motor directly connected to the whole rear axle.                                                                                                                                                                |
| Lighting system    | Front combination lamp (with high/low beam, running light, overtaking light), turn signal, rear combination lamp, electric horn, and reverse horn.                                                                                                  |
| Brake system       | Hydraulic double circuit four-wheel disc brake, with electronic parking.                                                                                                                                                                            |
| Charger            | Car charger, Output:48V/25A, Input AC 220V/50HZ                                                                                                                                                                                                     |
| Dashboard          | Injection molding dashboard, with electric lock switch, forward/back switch, alarm light switch, light signal switch, circular combination instrument (with power, speed, mileage, near and far light, turn signal indicators and other functions). |