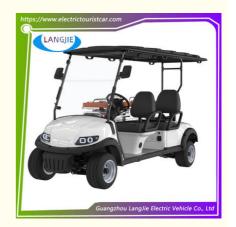

## 2 Seats+1 Bed Electric Powered Golf Carts AC Motor 5KW Electric Ambulance **Car For Hospital**

# **Electric Powered Golf Carts AC Motor 5KW Electric Ambulance Car For Hospital**

## **Feature Description And Application**

- 1.mini dimension design adorable outline color customizable.
- 2.free maintenance battery operated low noise no pollution.
- 3.good for public area transport using or with necessary modification can be used as patrol car.