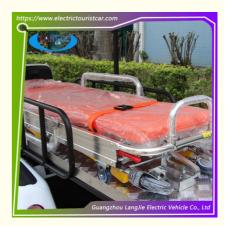

## **Product Specification**

• Part Name: Electric Ambulance Car

• Qty/20'GP (Assembled): 1 UNIT • Qty/40'GP (Assembled): 3 UNITS Passenger Capacity: 2+1 Seats 25 Km/h · Max.Speed: • Range(loaded): 70-80 Km Climbing Ability(loaded): 20% Braking Distance: ≤4m

#### Performance:

| HS CODE                  | 8703101900        |
|--------------------------|-------------------|
| Qty/20'GP (Assembled)    | 1 unit            |
| Qty/40'HQ (Assembled)    | 3 units           |
| Specifications           |                   |
| Performance:             |                   |
| Passenger capacity       | 2 seats+ 1 bed    |
| Max.Speed                | 25 km/h           |
| Range(loaded)            | 70-80 km          |
| Climbing Ability(loaded) | 20%               |
| Braking Distance         | ≤4m               |
| Min.Turning Radius       | ≤5m               |
| Recharge time            | 8h-10h            |
| Dimensions               |                   |
| L×W×H                    | 3140×1215×1900 mm |
| Axle Distance            | 2430mm            |
| Curb Weight              | 650kg             |
| Max. loading             | 255KG             |
|                          |                   |