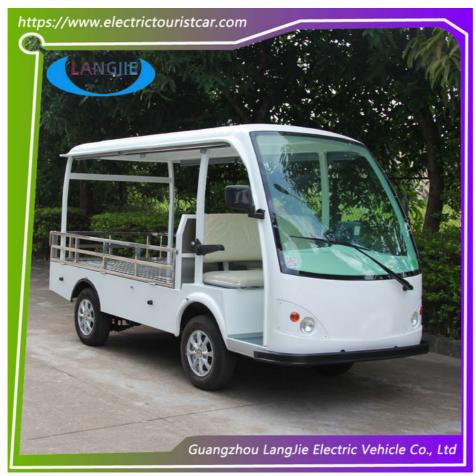

# 2 Seats Electric Luggage Cart 48V AC Electric Powered Utility Vehicles For Resorty

## **Product Specification**

Part Name: Electric VanProdution Time: 30 DaysMax. Loading: 900g

Color: Choose You Like Color

Recharge Time: 8-10hMax Loading: 900kg

Seat: 2 SEATS WITH ROOFMotor: 48V/5KW AC Motor

## **Feature Description**

this vehicle is modified base on standard LQF090 electric cargo van.with a roof