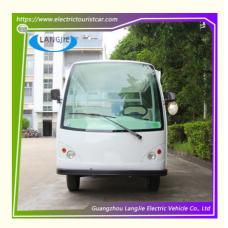

# 2 Seats Electric Luggage Cart 48V AC Electric Powered Utility Vehicles For Resorty

## **Product Specification**

Part Name: Electric VanProdution Time: 30 DaysMax. Loading: 900g

Color: Choose You Like Color

Recharge Time: 8-10hMax Loading: 900kg

Seat: 2 SEATS WITH ROOFMotor: 48V/5KW AC Motor

## **Feature Description**

this vehicle is modified base on standard LQF090 electric cargo van.with a roof