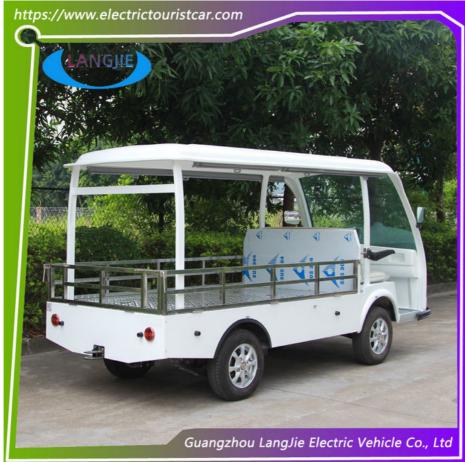

# 2 Seats Electric Luggage Cart 48V AC Electric Powered Utility Vehicles For Resorty

## **Product Specification**

Part Name: Electric VanProdution Time: 30 DaysMax. Loading: 900g

Color: Choose You Like Color

Recharge Time: 8-10hMax Loading: 900kg

Seat: 2 SEATS WITH ROOFMotor: 48V/5KW AC Motor

## **Feature Description**

this vehicle is modified base on standard LQF090 electric cargo van.with a roof