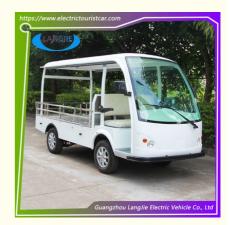

# 2 Seats Electric Luggage Cart 48V AC Electric Powered Utility Vehicles For Resorty

## **Product Specification**

Part Name: Electric VanProdution Time: 30 DaysMax. Loading: 900g

Color: Choose You Like Color

Recharge Time: 8-10hMax Loading: 900kg

Seat: 2 SEATS WITH ROOFMotor: 48V/5KW AC Motor

## **Feature Description**

this vehicle is modified base on standard LQF090 electric cargo van.with a roof