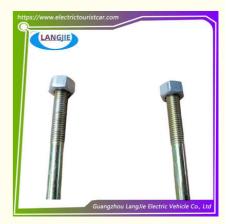

## Specification:

| Item Name        | U Bolt                                                       |
|------------------|--------------------------------------------------------------|
| Packing          | Carton                                                       |
| Fits on          | Used For Tourist car and shuttle bus car ,golf car ,club car |
| MOQ              | 1PC                                                          |
| Material         | iron                                                         |
| Payment Terms    | T/T                                                          |
| Product User for | Tourist car and shuttle bus,freight car                      |
| Delivery Time    | 5-20 days after received deposit.                            |
| Package          | Standard export neutral packing                              |
|                  | 2. Standard export brand packing                             |
| Loading Port     | Guangzhou Shenzhen port or customer pointed port             |

#### **Product Showing:**