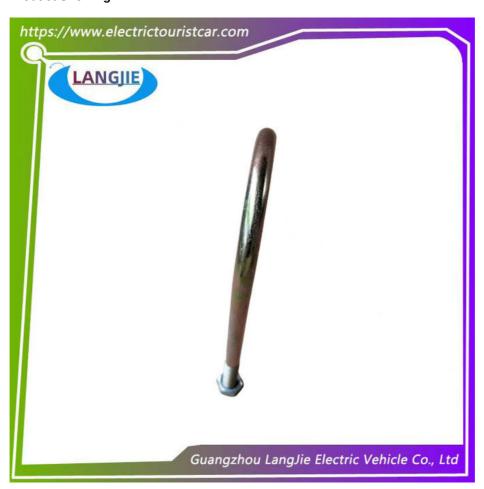

## Specification:

| Item Name        | U Bolt                                                       |
|------------------|--------------------------------------------------------------|
| Packing          | Carton                                                       |
| Fits on          | Used For Tourist car and shuttle bus car ,golf car ,club car |
| MOQ              | 1PC                                                          |
| Material         | iron                                                         |
| Payment Terms    | T/T                                                          |
| Product User for | Tourist car and shuttle bus,freight car                      |
| Delivery Time    | 5-20 days after received deposit.                            |
| Package          | Standard export neutral packing                              |
|                  | 2. Standard export brand packing                             |
| Loading Port     | Guangzhou Shenzhen port or customer pointed port             |

#### **Product Showing:**