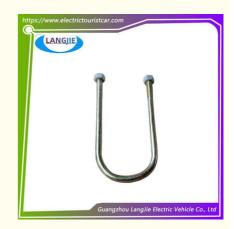

# OEM Factory U-Shaped Bolt For Marshell Popular Club Car Electric Golf Cart Parts

# **OEM U-Shaped Bolt Parts For Marshell Popular Club Car Electric Golf Cart Parts**

## Specification:

| Item Name        | U Bolt                                                       |
|------------------|--------------------------------------------------------------|
| Packing          | Carton                                                       |
| Fits on          | Used For Tourist car and shuttle bus car ,golf car ,club car |
| MOQ              | 1PC                                                          |
| Material         | iron                                                         |
| Payment Terms    | T/T                                                          |
| Product User for | Tourist car and shuttle bus,freight car                      |
| Delivery Time    | 5-20 days after received deposit.                            |
| Package          | Standard export neutral packing                              |
|                  | 2. Standard export brand packing                             |
| Loading Port     | Guangzhou Shenzhen port or customer pointed port             |