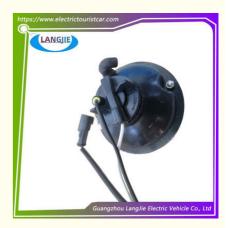

# Electric Golf Club Cart LED Front Turn Signal Suitable For EAGLE Tour Bus Accessories

## **LED Front Turn Signal Suitable For EAGLE Tour Bus Accessories**

## Specification:

| Item Name        | Front turn signal                                |
|------------------|--------------------------------------------------|
| Packing          | Carton                                           |
| Fits on          | Used For Tourist car and shuttle bus car         |
| MOQ              | 1PC                                              |
| Material         | plastics                                         |
| Payment Terms    | T/T                                              |
| Product User for | Tourist car and shuttle bus,freight car          |
| Delivery Time    | 5-20 days after received 100%                    |
| Package          | Standard export neutral packing                  |
|                  | 2. Standard export brand packing                 |
| Loading Port     | Guangzhou Shenzhen port or customer pointed port |