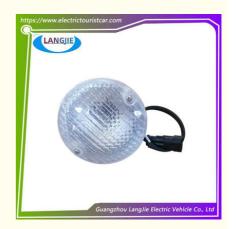

# Electric Golf Club Cart LED Front Turn Signal Suitable For EAGLE Tour Bus Accessories

## **LED Front Turn Signal Suitable For EAGLE Tour Bus Accessories**

## Specification:

| Item Name        | Front turn signal                                |
|------------------|--------------------------------------------------|
| Packing          | Carton                                           |
| Fits on          | Used For Tourist car and shuttle bus car         |
| MOQ              | 1PC                                              |
| Material         | plastics                                         |
| Payment Terms    | T/T                                              |
| Product User for | Tourist car and shuttle bus,freight car          |
| Delivery Time    | 5-20 days after received 100%                    |
| Package          | Standard export neutral packing                  |
|                  | 2. Standard export brand packing                 |
| Loading Port     | Guangzhou Shenzhen port or customer pointed port |