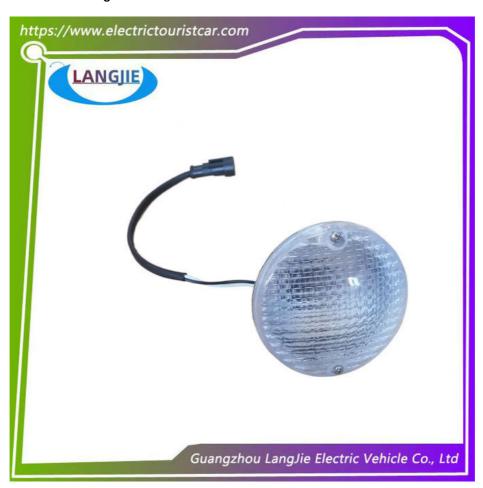

# Electric Golf Club Cart LED Front Turn Signal Suitable For EAGLE Tour Bus Accessories

## **LED Front Turn Signal Suitable For EAGLE Tour Bus Accessories**

## Specification:

| Item Name        | Front turn signal                                |
|------------------|--------------------------------------------------|
| Packing          | Carton                                           |
| Fits on          | Used For Tourist car and shuttle bus car         |
| MOQ              | 1PC                                              |
| Material         | plastics                                         |
| Payment Terms    | T/T                                              |
| Product User for | Tourist car and shuttle bus,freight car          |
| Delivery Time    | 5-20 days after received 100%                    |
| Package          | Standard export neutral packing                  |
|                  | 2. Standard export brand packing                 |
| Loading Port     | Guangzhou Shenzhen port or customer pointed port |