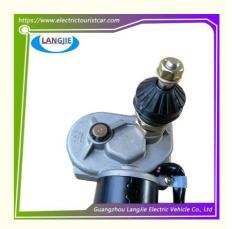

# Supplier ZD152 12V Wiper Motor LVTONG For Club Car Parts And Accessories

## **Basic Information**

Place of Origin: GUANGZHOU ,CHINA

Brand Name: LANGJIE
Model Number: ZD152
Minimum Order Quantity: 1PC
Price: Negotiate
Packaging Details: Carton Box

• Delivery Time: 5-10 Working Days

• Payment Terms: T/T

Supply Ability: 1000/Unit/Week



## **Product Specification**

Part Name: Wiper Motor
Colour: Black
Applicable Models: Tour Bus
Packing: Carton Box

Air Transportation
 DHL,TNT,FedEx,UPS,EMS,ETC

International Express:

• MOQ: 1PC

Quality: Original Quality Shipping Term: EXW OR C&F

Highlight: electric golf cart accessories



## **Supplier ZD152 12V Wiper Motor LVTONG For Club Car Parts And Accessories**

## Specifications:

| Item Name        | wiper motor                                                       |
|------------------|-------------------------------------------------------------------|
| Packing          | Carton                                                            |
| Fits on          | Used For Tourist car and shuttle bus car                          |
| MOQ              | 1PC                                                               |
| Material         | iron                                                              |
| Payment Terms    | T/T                                                               |
| Product User for | Tourist car and shuttle bus,freight car