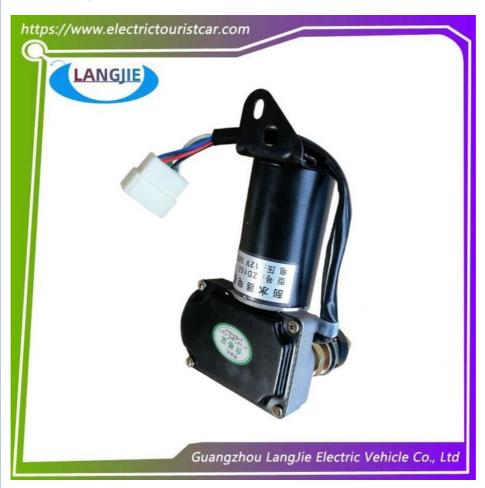

# Supplier ZD152 12V Wiper Motor LVTONG For Club Car Parts And Accessories

## **Product Specification**

Part Name: Wiper Motor
Colour: Black
Applicable Models: Tour Bus
Packing: Carton Box

Air Transportation
 DHL,TNT,FedEx,UPS,EMS,ETC

International Express:

• MOQ: 1PC

Quality: Original Quality Shipping Term: EXW OR C&F

## **Supplier ZD152 12V Wiper Motor LVTONG For Club Car Parts And Accessories**

## Specifications:

| Item Name        | wiper motor                                                       |
|------------------|-------------------------------------------------------------------|
| Packing          | Carton                                                            |
| Fits on          | Used For Tourist car and shuttle bus car                          |
| MOQ              | 1PC                                                               |
| Material         | iron                                                              |
| Payment Terms    | T/T                                                               |
| Product User for | Tourist car and shuttle bus,freight car                           |
| Delivery Time    | 5-20 days after received deposit.                                 |
| Package          | Standard export neutral packing     Standard export brand packing |
| Loading Port     | Guangzhou Shenzhen port or customer pointed port                  |