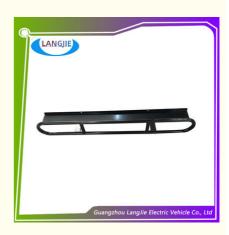

# Supplier Club Car Parts And Accessories Rear Bumper Parts For Electric Shuttle Bus

# **Product Specification**

- Part Name:
- Applicable Models:
- Shipping Term:
- Packing:
- Air Transportation International Express:
- MOQ:
- Color:
- Quality:
- Highlight:

Rear Bumper For Electric Car Parts Electric Shuttle Bus EXW /FOB/C&F Carton Box DHL,TNT,FedEx,UPS,EMS,ETC

# Specification:

| Item Name         | Rear bumper                                                                                       |  |
|-------------------|---------------------------------------------------------------------------------------------------|--|
| Packing           | Carton                                                                                            |  |
| Fits on           | Used For Car's rear                                                                               |  |
| MOQ               | 1 PC                                                                                              |  |
| Quality           | OEM standard or as your requirement                                                               |  |
| Payment Terms     | T/T Payment                                                                                       |  |
| Product User for: | Golf car,Golf cart,Club Car                                                                       |  |
| Delivery Time     | 1. Sample: within 2 days after received sample cost<br>2. Mass: 30-60 days after received deposit |  |
| Package           | 1. Standard export neutral packing<br>2. Standard export brand packing                            |  |
| Loading Port      | Guangzhou, shenzhen port or customer pointed port                                                 |  |