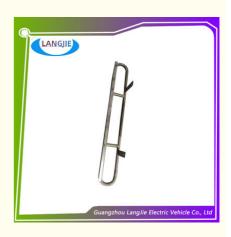

# Supplier Club Car Parts And Accessories Rear Bumper Parts For Electric Shuttle Bus

# **Product Specification**

- Part Name:
- Applicable Models:
- Shipping Term:
- Packing:
- Air Transportation International Express:
- MOQ:
- Color:
- Quality:
- Highlight:

Rear Bumper For Electric Car Parts Electric Shuttle Bus EXW /FOB/C&F Carton Box DHL,TNT,FedEx,UPS,EMS,ETC

# Specification:

| Item Name         | Rear bumper                                                                                       |  |
|-------------------|---------------------------------------------------------------------------------------------------|--|
| Packing           | Carton                                                                                            |  |
| Fits on           | Used For Car's rear                                                                               |  |
| MOQ               | 1 PC                                                                                              |  |
| Quality           | OEM standard or as your requirement                                                               |  |
| Payment Terms     | T/T Payment                                                                                       |  |
| Product User for: | Golf car,Golf cart,Club Car                                                                       |  |
| Delivery Time     | 1. Sample: within 2 days after received sample cost<br>2. Mass: 30-60 days after received deposit |  |
| Package           | 1. Standard export neutral packing<br>2. Standard export brand packing                            |  |
| Loading Port      | Guangzhou, shenzhen port or customer pointed port                                                 |  |