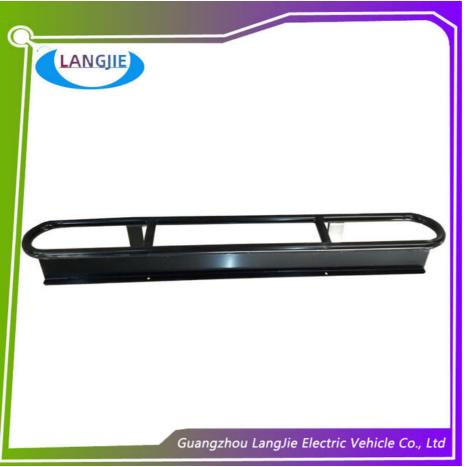

#### **Product Showing:**

#### Detail of the parts

| Item Name               | Rear bumper for ELECTRIC SHUTTLE BUS |  |  |
|-------------------------|--------------------------------------|--|--|
| MOQ                     | 1 PC                                 |  |  |
| Package neutral packing |                                      |  |  |