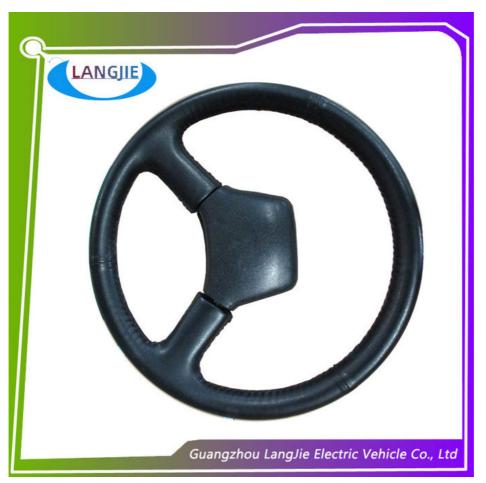

## Showing photos :

#### Detail of the part:

- 1. Product type:Steering wheel
- 2. Material: Leather, PU, ABS
- 3. Bus type: bus and Tourist coach
- 4. We can supply for various linkage for bus ,Tourist coach and trucks
- 5. High Material quality makes our products durable.
- 6. Welcome to contact with us for more information.