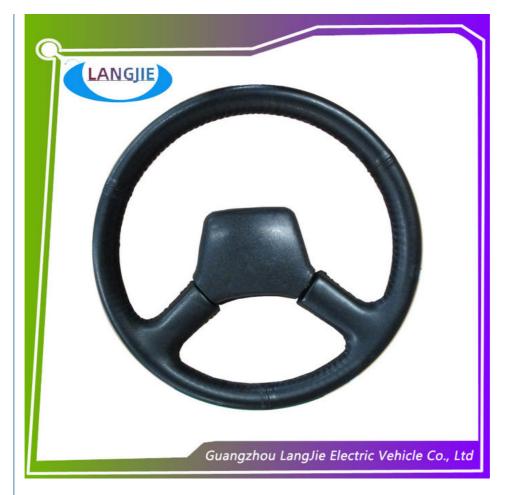

## Showing photos :

#### Detail of the part:

- 1. Product type:Steering wheel
- 2. Material: Leather, PU, ABS
- 3. Bus type: bus and Tourist coach
- 4. We can supply for various linkage for bus ,Tourist coach and trucks
- 5. High Material quality makes our products durable.
- 6. Welcome to contact with us for more information.