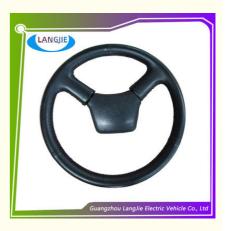

## Showing photos :

#### Detail of the part:

- 1. Product type:Steering wheel
- 2. Material: Leather, PU, ABS
- 3. Bus type: bus and Tourist coach
- 4. We can supply for various linkage for bus ,Tourist coach and trucks
- 5. High Material quality makes our products durable.
- 6. Welcome to contact with us for more information.