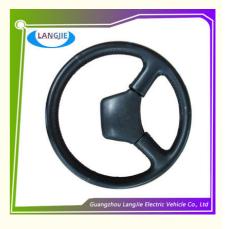

## Showing photos :

#### Detail of the part:

- 1. Product type:Steering wheel
- 2. Material: Leather, PU, ABS
- 3. Bus type: bus and Tourist coach
- 4. We can supply for various linkage for bus ,Tourist coach and trucks
- 5. High Material quality makes our products durable.
- 6. Welcome to contact with us for more information.