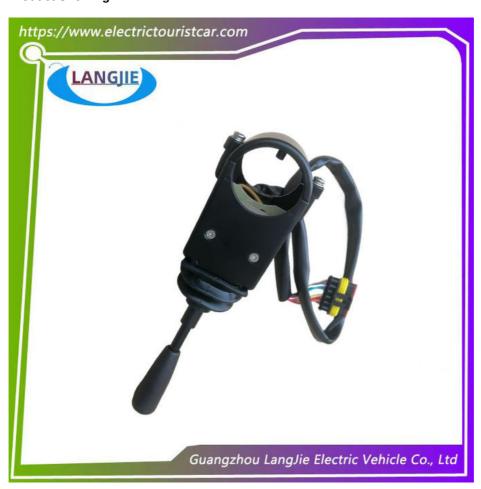

us,freight car                           |
| Delivery Time    | 5-20 days after received deposit.                                 |
| Package          | Standard export neutral packing     Standard export brand packing |
| Loading Port     | Guangzhou Shenzhen port or customer pointed port                  |

Professional to provide domestic manufacturers of electric vehicle repair parts

#### **Package and Shipping**

Package:Normally we use the standard exporting packaging. We also can according to clients' request .

#### Shipping:

- 1. By Couriers: DHL, UPS, FEDEX, TNT are the main courier companies we are cooperating.
- 2. By Air: Delivery from the Shanghai airport to customer's destination city air port.
- 3. By Sea: Delivery from the Shanghai sea port .

#### **Product Showing:**







#### FAQ

- Q1. Can I have a sample order?
- A: Yes, we welcome sample order to test and check quality. Q2. What about the lead time?
- A: Sample needs 3-5 days if we have in stock. Q3. Do you have any MOQ limit?

A: Low MOQ, 1pc for sample checking is available

Q4. How do you ship the goods and how long does it take to arrive?

A: We usually ship by DHL, UPS, FedEx or TNT. It usually takes 3-5 days to arrive. Airline and sea shipping also optional.

Q5. How to proceed an order?

A: Firstly let us know your requirements or application.

Secondly We quote according to your requirements or our suggestions.

Thirdly customer confirms the samples and places deposit for formal order.

Fourthly We arrange the production.

#### Welcome to visit our factory!