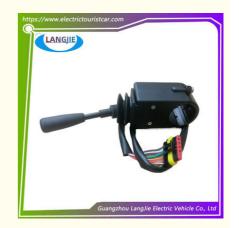

# Manufacturer Best-Selling Combination Switch For EXCAR Vehicle Suspension Parts

## Manufacturer Best-Selling Combination Switch For EXCAR Vehicle Suspension Parts

### Specification:

| Item Name        | Combination switch                                                |
|------------------|-------------------------------------------------------------------|
| Packing          | Carton                                                            |
| Fits on          | Used For Tourist car and shuttle bus car,golf cart ,club car      |
| MOQ              | 1PC                                                               |
| Material         | Plastic                                                           |
| Payment Terms    | T/T                                                               |
| Product User for | Tourist car and shuttle bus,freight car                           |
| Delivery Time    | 5-20 days after received deposit.                                 |
| Package          | Standard export neutral packing     Standard export brand packing |
| Loading Port     | Guangzhou Shenzhen port or customer pointed port                  |