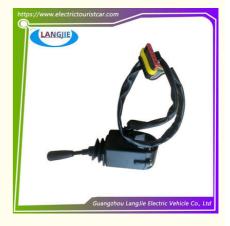

# Manufacturer Best-Selling Combination Switch For EXCAR Vehicle Suspension Parts

## Manufacturer Best-Selling Combination Switch For EXCAR Vehicle Suspension Parts

### Specification:

| Item Name        | Combination switch                                                |
|------------------|-------------------------------------------------------------------|
| Packing          | Carton                                                            |
| Fits on          | Used For Tourist car and shuttle bus car,golf cart ,club car      |
| MOQ              | 1PC                                                               |
| Material         | Plastic                                                           |
| Payment Terms    | T/T                                                               |
| Product User for | Tourist car and shuttle bus,freight car                           |
| Delivery Time    | 5-20 days after received deposit.                                 |
| Package          | Standard export neutral packing     Standard export brand packing |
| Loading Port     | Guangzhou Shenzhen port or customer pointed port                  |