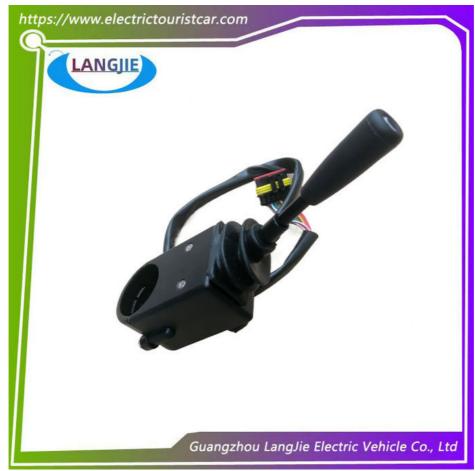

,freight car                           |
| Delivery Time    | 5-20 days after received deposit.                                 |
| Package          | Standard export neutral packing     Standard export brand packing |
| Loading Port     | Guangzhou Shenzhen port or customer pointed port                  |

Professional to provide domestic manufacturers of electric vehicle repair parts

#### **Package and Shipping**

Package:Normally we use the standard exporting packaging. We also can according to clients' request .

#### Shipping:

- 1. By Couriers: DHL, UPS, FEDEX, TNT are the main courier companies we are cooperating.
- 2. By Air: Delivery from the Shanghai airport to customer's destination city air port.
- 3. By Sea: Delivery from the Shanghai sea port .

#### **Product Showing:**







#### FAQ

- Q1. Can I have a sample order?
- A: Yes, we welcome sample order to test and check quality. Q2. What about the lead time?
- A: Sample needs 3-5 days if we have in stock. Q3. Do you have any MOQ limit?

A: Low MOQ, 1pc for sample checking is available

Q4. How do you ship the goods and how long does it take to arrive?

A: We usually ship by DHL, UPS, FedEx or TNT. It usually takes 3-5 days to arrive. Airline and sea shipping also optional.

Q5. How to proceed an order?

A: Firstly let us know your requirements or application.

Secondly We quote according to your requirements or our suggestions.

Thirdly customer confirms the samples and places deposit for formal order.

Fourthly We arrange the production.

#### Welcome to visit our factory!