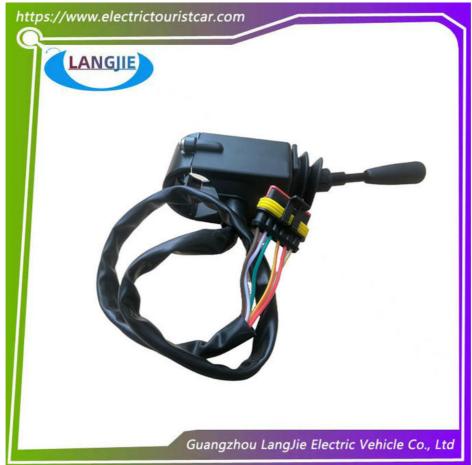

# Manufacturer Best-Selling Combination Switch For EXCAR Vehicle Suspension Parts

## Manufacturer Best-Selling Combination Switch For EXCAR Vehicle Suspension Parts

### Specification:

| Item Name        | Combination switch                                                |
|------------------|-------------------------------------------------------------------|
| Packing          | Carton                                                            |
| Fits on          | Used For Tourist car and shuttle bus car,golf cart ,club car      |
| MOQ              | 1PC                                                               |
| Material         | Plastic                                                           |
| Payment Terms    | T/T                                                               |
| Product User for | Tourist car and shuttle bus,freight car                           |
| Delivery Time    | 5-20 days after received deposit.                                 |
| Package          | Standard export neutral packing     Standard export brand packing |
| Loading Port     | Guangzhou Shenzhen port or customer pointed port                  |