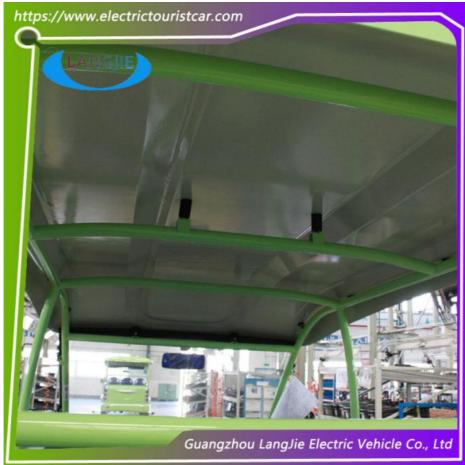

## **Showing Photos:**

Langjie sightseeing car can be used for scenic spot sightseeing, public security patrol, short-distance shuttle, etc., so it is widely used in scenic spot, hotel, school, police station, fair

Langjie sightseeing car with a stylish exterior, ride comfort, powerful engine or electric capacity, safety design, etc., especially its body is made by steel plate that be treated by electrophoresis treatment, this ensures a high quality and performance. Gasoline sightseeing car series includes 8-seats, 11-seats, 14-seats, 18-seats and 22-seats.