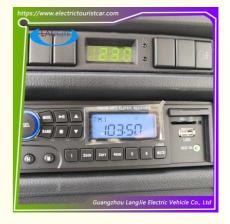

## **Showing Photos:**

Langjie sightseeing car can be used for scenic spot sightseeing, public security patrol, short-distance shuttle, etc., so it is widely used in scenic spot, hotel, school, police station, fair

Langjie sightseeing car with a stylish exterior, ride comfort, powerful engine or electric capacity, safety design, etc., especially its body is made by steel plate that be treated by electrophoresis treatment, this ensures a high quality and performance. Gasoline sightseeing car series includes 8-seats, 11-seats, 14-seats, 18-seats and 22-seats.