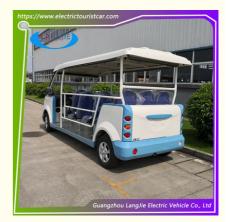

## **Showing Photos:**

Langjie sightseeing car can be used for scenic spot sightseeing, public security patrol, short-distance shuttle, etc., so it is widely used in scenic spot, hotel, school, police station, fair

Langjie sightseeing car with a stylish exterior, ride comfort, powerful engine or electric capacity, safety design, etc., especially its body is made by steel plate that be treated by electrophoresis treatment, this ensures a high quality and performance. Gasoline sightseeing car series includes 8-seats, 11-seats, 14-seats, 18-seats and 22-seats.