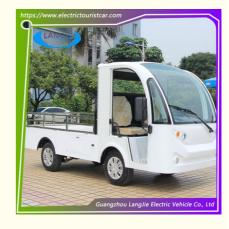

# White 2 Seats Electric Delivery Car AC 48V Electric Powered Utility Vehicles For Factory

### **Product Specification**

Part Name: Electric VanMax Loading: 900kg

Seat: 2 SEATS WITH ROOF
 Battery: Battery 6V\*8PCS
 Motor: 48V/5KW AC Motor

• Recharge Time: 8~10h

• Use Place: Factory Or Hotel

Power Source: Electric