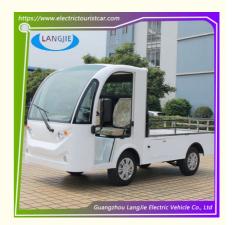

# White 2 Seats Electric Delivery Car AC 48V Electric Powered Utility Vehicles For Factory

### **Product Specification**

Part Name: Electric VanMax Loading: 900kg

Seat: 2 SEATS WITH ROOF
 Battery: Battery 6V\*8PCS
 Motor: 48V/5KW AC Motor

• Recharge Time: 8~10h

• Use Place: Factory Or Hotel

Power Source: Electric