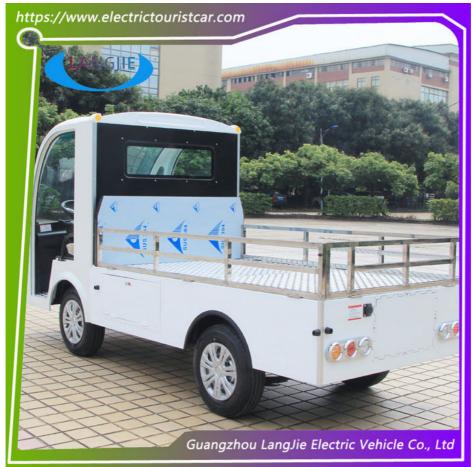

# White 2 Seats Electric Delivery Car AC 48V Electric Powered Utility Vehicles For Factory

### **Product Specification**

Part Name: Electric VanMax Loading: 900kg

Seat: 2 SEATS WITH ROOF
 Battery: Battery 6V\*8PCS
 Motor: 48V/5KW AC Motor

• Recharge Time: 8~10h

• Use Place: Factory Or Hotel

Power Source: Electric