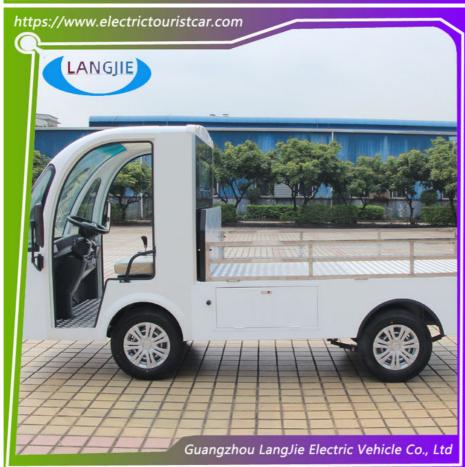

# White 2 Seats Electric Delivery Car AC 48V Electric Powered Utility Vehicles For Factory

### **Product Specification**

Part Name: Electric VanMax Loading: 900kg

Seat: 2 SEATS WITH ROOF
 Battery: Battery 6V\*8PCS
 Motor: 48V/5KW AC Motor

• Recharge Time: 8~10h

• Use Place: Factory Or Hotel

Power Source: Electric