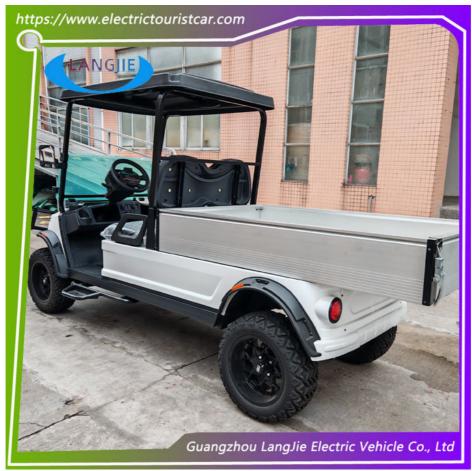

## **Product Specification**

• Part Name: Electric Utility Buggy

Recharge Time: 8~10h
 HS CODE: 8703101900
 Battery: Battery 8V\*6PCS

• Controller: 48V

• Motor: 48V AC Motor

• Rear View Mirror: 2pcs

Product Type: Luggage Cart
Power Source: Electric
Prodution Time: 25 Days

• Seat: 2 SEATS WITH ROOF

• Chagrer: 48V

• Highlight: electric utility carts

## **Description**:

| HS CODE                      | 8703101900                                                                                                                                                                                        |                                                                      |
|------------------------------|---------------------------------------------------------------------------------------------------------------------------------------------------------------------------------------------------|----------------------------------------------------------------------|
| Qty/20'GP (Assembled)        | 1 UNIT                                                                                                                                                                                            |                                                                      |
| Qty/40'GP (Assembled)        | 3 UNITS                                                                                                                                                                                           |                                                                      |
| Passenger capacity           | 2 seats                                                                                                                                                                                           |                                                                      |
| Max.Speed                    | 18-30km/h                                                                                                                                                                                         |                                                                      |
| Range(loaded)                | 60km-80km(level road)                                                                                                                                                                             |                                                                      |
| Climbing Ability             | 30%                                                                                                                                                                                               |                                                                      |
| Braking Distance             | 6m                                                                                                                                                                                                |                                                                      |
| Min.Turning Radius           | 4.4m                                                                                                                                                                                              |                                                                      |
| Recharge time                | 8~10h                                                                                                                                                                                             |                                                                      |
| L×W×H                        | 3420*1315*1975mm                                                                                                                                                                                  |                                                                      |
| CARO L×W×H                   | Aluminum Cargo 1500mm*1100mm*280mm                                                                                                                                                                |                                                                      |
| F/R Tread                    | 980mm//1085mm                                                                                                                                                                                     |                                                                      |
| Axle Distance                | 2515mm                                                                                                                                                                                            |                                                                      |
| Max. loading                 | 500kg                                                                                                                                                                                             |                                                                      |
| Motor                        | 48V/5KW AC motor                                                                                                                                                                                  |                                                                      |
| Controller                   | 48V                                                                                                                                                                                               |                                                                      |
| Battery                      | Maintenance-free battery 8V /150                                                                                                                                                                  | Ah*6PCS                                                              |
| Body & Roof                  | The front cover, seat barrel and body cover parts are injection molded with automobile special PP material /Automobile PP material injection molding integrated molding roof                      |                                                                      |
| Windshield                   | Foldable windshield                                                                                                                                                                               |                                                                      |
| Seats                        | Ergonomic seat, leather fabric                                                                                                                                                                    |                                                                      |
| Rear view mirror             | Left and right mirrors                                                                                                                                                                            |                                                                      |
| Bumper                       | Front Bumper                                                                                                                                                                                      |                                                                      |
| Tire                         | 23*10.5-12 Aluminum steel rim                                                                                                                                                                     |                                                                      |
| Chassis                      | Robotic welding chassis with high-end coating processing , Super strong, No Rust                                                                                                                  |                                                                      |
| Front Suspension             | Double swing arm independent front suspension + spiral spring + cylinder hydraulic shock absorption.                                                                                              |                                                                      |
| Rear suspension              | Overall rear axle, speed ratio 12.49:1 spiral spring shock absorption + cylinder hydraulic shock + rear stabilizer bar                                                                            |                                                                      |
| Lighting system              | LED front combination light (near light, high beam, turn signal, daily running light, position light) LED rear taillight (brake light, position light, turn signal); snail horn, reversing buzzer |                                                                      |
| Brake system                 | Double-loop four-wheel hydraulic brake, four-wheel disc brake + electronic brake parking                                                                                                          |                                                                      |
| Steering system              | Double gear rack steering system, automatic clearance compensation function                                                                                                                       |                                                                      |
| Charger                      | Smart on-board charger Output:48V 25A, Input AC 220V/50HZ 60HZ                                                                                                                                    |                                                                      |
| Dashboard                    | Injection molding instrument panel, electric lock switch, single arm combination switch, gear switch, water cup holder;, double USB power supply, 12V power supply.                               |                                                                      |
| Instrument                   | Multi-instrument                                                                                                                                                                                  |                                                                      |
| Seat color {standard colors} | Black,Beige                                                                                                                                                                                       | Black and beige<br>are standard<br>colors. Can be<br>freely selected |
|                              | Black                                                                                                                                                                                             |                                                                      |

## **Feature And Application**

This section has 2 seats, can load a variety of configurations, can be customized to install bus seats and other facilities, suitable for campus, villages, airports, terminal, real estate, tourist attractions, parks, amusement park, community, garden style hotels, resorts, villas, city street, port etc.