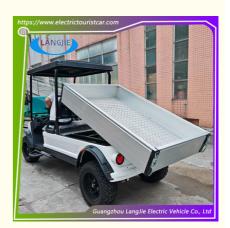

## **Product Specification**

• Part Name: Electric Utility Buggy

Recharge Time: 8~10h
 HS CODE: 8703101900
 Battery: Battery 8V\*6PCS

• Controller: 48V

• Motor: 48V AC Motor

• Rear View Mirror: 2pcs

Product Type: Luggage Cart
Power Source: Electric
Prodution Time: 25 Days

• Seat: 2 SEATS WITH ROOF

• Chagrer: 48V

• Highlight: electric utility carts

## **Description**:

| HS CODE                      | 8703101900                                                                                                                                                                                        |                                                                      |
|------------------------------|---------------------------------------------------------------------------------------------------------------------------------------------------------------------------------------------------|----------------------------------------------------------------------|
| Qty/20'GP (Assembled)        | 1 UNIT                                                                                                                                                                                            |                                                                      |
| Qty/40'GP (Assembled)        | 3 UNITS                                                                                                                                                                                           |                                                                      |
| Passenger capacity           | 2 seats                                                                                                                                                                                           |                                                                      |
| Max.Speed                    | 18-30km/h                                                                                                                                                                                         |                                                                      |
| Range(loaded)                | 60km-80km(level road)                                                                                                                                                                             |                                                                      |
| Climbing Ability             | 30%                                                                                                                                                                                               |                                                                      |
| Braking Distance             | 6m                                                                                                                                                                                                |                                                                      |
| Min.Turning Radius           | 4.4m                                                                                                                                                                                              |                                                                      |
| Recharge time                | 8~10h                                                                                                                                                                                             |                                                                      |
| L×W×H                        | 3420*1315*1975mm                                                                                                                                                                                  |                                                                      |
| CARO L×W×H                   | Aluminum Cargo 1500mm*1100mm*280mm                                                                                                                                                                |                                                                      |
| F/R Tread                    | 980mm//1085mm                                                                                                                                                                                     |                                                                      |
| Axle Distance                | 2515mm                                                                                                                                                                                            |                                                                      |
| Max. loading                 | 500kg                                                                                                                                                                                             |                                                                      |
| Motor                        | 48V/5KW AC motor                                                                                                                                                                                  |                                                                      |
| Controller                   | 48V                                                                                                                                                                                               |                                                                      |
| Battery                      | Maintenance-free battery 8V /150                                                                                                                                                                  | Ah*6PCS                                                              |
| Body & Roof                  | The front cover, seat barrel and body cover parts are injection molded with automobile special PP material /Automobile PP material injection molding integrated molding roof                      |                                                                      |
| Windshield                   | Foldable windshield                                                                                                                                                                               |                                                                      |
| Seats                        | Ergonomic seat, leather fabric                                                                                                                                                                    |                                                                      |
| Rear view mirror             | Left and right mirrors                                                                                                                                                                            |                                                                      |
| Bumper                       | Front Bumper                                                                                                                                                                                      |                                                                      |
| Tire                         | 23*10.5-12 Aluminum steel rim                                                                                                                                                                     |                                                                      |
| Chassis                      | Robotic welding chassis with high-end coating processing , Super strong, No Rust                                                                                                                  |                                                                      |
| Front Suspension             | Double swing arm independent front suspension + spiral spring + cylinder hydraulic shock absorption.                                                                                              |                                                                      |
| Rear suspension              | Overall rear axle, speed ratio 12.49:1 spiral spring shock absorption + cylinder hydraulic shock + rear stabilizer bar                                                                            |                                                                      |
| Lighting system              | LED front combination light (near light, high beam, turn signal, daily running light, position light) LED rear taillight (brake light, position light, turn signal); snail horn, reversing buzzer |                                                                      |
| Brake system                 | Double-loop four-wheel hydraulic brake, four-wheel disc brake + electronic brake parking                                                                                                          |                                                                      |
| Steering system              | Double gear rack steering system, automatic clearance compensation function                                                                                                                       |                                                                      |
| Charger                      | Smart on-board charger Output:48V 25A, Input AC 220V/50HZ 60HZ                                                                                                                                    |                                                                      |
| Dashboard                    | Injection molding instrument panel, electric lock switch, single arm combination switch, gear switch, water cup holder;, double USB power supply, 12V power supply.                               |                                                                      |
| Instrument                   | Multi-instrument                                                                                                                                                                                  |                                                                      |
| Seat color {standard colors} | Black,Beige                                                                                                                                                                                       | Black and beige<br>are standard<br>colors. Can be<br>freely selected |
|                              | Black                                                                                                                                                                                             |                                                                      |

## **Feature And Application**

This section has 2 seats, can load a variety of configurations, can be customized to install bus seats and other facilities, suitable for campus, villages, airports, terminal, real estate, tourist attractions, parks, amusement park, community, garden style hotels, resorts, villas, city street, port etc.