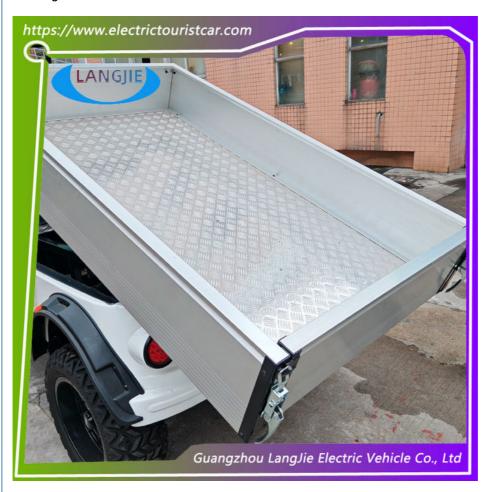

## **Description**:

| HS CODE                      | 8703101900                                                                                                                                                                                        |                                                                      |
|------------------------------|---------------------------------------------------------------------------------------------------------------------------------------------------------------------------------------------------|----------------------------------------------------------------------|
| Qty/20'GP (Assembled)        | 1 UNIT                                                                                                                                                                                            |                                                                      |
| Qty/40'GP (Assembled)        | 3 UNITS                                                                                                                                                                                           |                                                                      |
| Passenger capacity           | 2 seats                                                                                                                                                                                           |                                                                      |
| Max.Speed                    | 18-30km/h                                                                                                                                                                                         |                                                                      |
| Range(loaded)                | 60km-80km(level road)                                                                                                                                                                             |                                                                      |
| Climbing Ability             | 30%                                                                                                                                                                                               |                                                                      |
| Braking Distance             | 6m                                                                                                                                                                                                |                                                                      |
| Min.Turning Radius           | 4.4m                                                                                                                                                                                              |                                                                      |
| Recharge time                | 8~10h                                                                                                                                                                                             |                                                                      |
| L×W×H                        | 3420*1315*1975mm                                                                                                                                                                                  |                                                                      |
| CARO L×W×H                   | Aluminum Cargo 1500mm*1100mm*280mm                                                                                                                                                                |                                                                      |
| F/R Tread                    | 980mm//1085mm                                                                                                                                                                                     |                                                                      |
| Axle Distance                | 2515mm                                                                                                                                                                                            |                                                                      |
| Max. loading                 | 500kg                                                                                                                                                                                             |                                                                      |
| Motor                        | 48V/5KW AC motor                                                                                                                                                                                  |                                                                      |
| Controller                   | 48V                                                                                                                                                                                               |                                                                      |
| Battery                      | Maintenance-free battery 8V /150                                                                                                                                                                  | Ah*6PCS                                                              |
| Body & Roof                  | The front cover, seat barrel and body cover parts are injection molded with automobile special PP material /Automobile PP material injection molding integrated molding roof                      |                                                                      |
| Windshield                   | Foldable windshield                                                                                                                                                                               |                                                                      |
| Seats                        | Ergonomic seat, leather fabric                                                                                                                                                                    |                                                                      |
| Rear view mirror             | Left and right mirrors                                                                                                                                                                            |                                                                      |
| Bumper                       | Front Bumper                                                                                                                                                                                      |                                                                      |
| Tire                         | 23*10.5-12 Aluminum steel rim                                                                                                                                                                     |                                                                      |
| Chassis                      | Robotic welding chassis with high-end coating processing , Super strong, No Rust                                                                                                                  |                                                                      |
| Front Suspension             | Double swing arm independent front suspension + spiral spring + cylinder hydraulic shock absorption.                                                                                              |                                                                      |
| Rear suspension              | Overall rear axle, speed ratio 12.49:1 spiral spring shock absorption + cylinder hydraulic shock + rear stabilizer bar                                                                            |                                                                      |
| Lighting system              | LED front combination light (near light, high beam, turn signal, daily running light, position light) LED rear taillight (brake light, position light, turn signal); snail horn, reversing buzzer |                                                                      |
| Brake system                 | Double-loop four-wheel hydraulic brake, four-wheel disc brake + electronic brake parking                                                                                                          |                                                                      |
| Steering system              | Double gear rack steering system, automatic clearance compensation function                                                                                                                       |                                                                      |
| Charger                      | Smart on-board charger Output:48V 25A, Input AC 220V/50HZ 60HZ                                                                                                                                    |                                                                      |
| Dashboard                    | Injection molding instrument panel, electric lock switch, single arm combination switch, gear switch, water cup holder;, double USB power supply, 12V power supply.                               |                                                                      |
| Instrument                   | Multi-instrument                                                                                                                                                                                  |                                                                      |
| Seat color {standard colors} | Black,Beige                                                                                                                                                                                       | Black and beige<br>are standard<br>colors. Can be<br>freely selected |
|                              | Black                                                                                                                                                                                             |                                                                      |