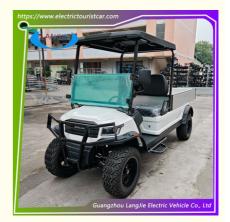

## **Product Specification**

• Part Name: Electric Utility Buggy

Recharge Time: 8~10h
 HS CODE: 8703101900
 Battery: Battery 8V\*6PCS

• Controller: 48V

• Motor: 48V AC Motor

• Rear View Mirror: 2pcs

Product Type: Luggage Cart
Power Source: Electric
Prodution Time: 25 Days

• Seat: 2 SEATS WITH ROOF

• Chagrer: 48V

• Highlight: electric utility carts

## **Description**:

| HS CODE                      | 8703101900                                                                                                                                                                                        |                                                                      |
|------------------------------|---------------------------------------------------------------------------------------------------------------------------------------------------------------------------------------------------|----------------------------------------------------------------------|
| Qty/20'GP (Assembled)        | 1 UNIT                                                                                                                                                                                            |                                                                      |
| Qty/40'GP (Assembled)        | 3 UNITS                                                                                                                                                                                           |                                                                      |
| Passenger capacity           | 2 seats                                                                                                                                                                                           |                                                                      |
| Max.Speed                    | 18-30km/h                                                                                                                                                                                         |                                                                      |
| Range(loaded)                | 60km-80km(level road)                                                                                                                                                                             |                                                                      |
| Climbing Ability             | 30%                                                                                                                                                                                               |                                                                      |
| Braking Distance             | 6m                                                                                                                                                                                                |                                                                      |
| Min.Turning Radius           | 4.4m                                                                                                                                                                                              |                                                                      |
| Recharge time                | 8~10h                                                                                                                                                                                             |                                                                      |
| L×W×H                        | 3420*1315*1975mm                                                                                                                                                                                  |                                                                      |
| CARO L×W×H                   | Aluminum Cargo 1500mm*1100mm*280mm                                                                                                                                                                |                                                                      |
| F/R Tread                    | 980mm//1085mm                                                                                                                                                                                     |                                                                      |
| Axle Distance                | 2515mm                                                                                                                                                                                            |                                                                      |
| Max. loading                 | 500kg                                                                                                                                                                                             |                                                                      |
| Motor                        | 48V/5KW AC motor                                                                                                                                                                                  |                                                                      |
| Controller                   | 48V                                                                                                                                                                                               |                                                                      |
| Battery                      | Maintenance-free battery 8V /150                                                                                                                                                                  | Ah*6PCS                                                              |
| Body & Roof                  | The front cover, seat barrel and body cover parts are injection molded with automobile special PP material /Automobile PP material injection molding integrated molding roof                      |                                                                      |
| Windshield                   | Foldable windshield                                                                                                                                                                               |                                                                      |
| Seats                        | Ergonomic seat, leather fabric                                                                                                                                                                    |                                                                      |
| Rear view mirror             | Left and right mirrors                                                                                                                                                                            |                                                                      |
| Bumper                       | Front Bumper                                                                                                                                                                                      |                                                                      |
| Tire                         | 23*10.5-12 Aluminum steel rim                                                                                                                                                                     |                                                                      |
| Chassis                      | Robotic welding chassis with high-end coating processing , Super strong, No Rust                                                                                                                  |                                                                      |
| Front Suspension             | Double swing arm independent front suspension + spiral spring + cylinder hydraulic shock absorption.                                                                                              |                                                                      |
| Rear suspension              | Overall rear axle, speed ratio 12.49:1 spiral spring shock absorption + cylinder hydraulic shock + rear stabilizer bar                                                                            |                                                                      |
| Lighting system              | LED front combination light (near light, high beam, turn signal, daily running light, position light) LED rear taillight (brake light, position light, turn signal); snail horn, reversing buzzer |                                                                      |
| Brake system                 | Double-loop four-wheel hydraulic brake, four-wheel disc brake + electronic brake parking                                                                                                          |                                                                      |
| Steering system              | Double gear rack steering system, automatic clearance compensation function                                                                                                                       |                                                                      |
| Charger                      | Smart on-board charger Output:48V 25A, Input AC 220V/50HZ 60HZ                                                                                                                                    |                                                                      |
| Dashboard                    | Injection molding instrument panel, electric lock switch, single arm combination switch, gear switch, water cup holder;, double USB power supply, 12V power supply.                               |                                                                      |
| Instrument                   | Multi-instrument                                                                                                                                                                                  |                                                                      |
| Seat color {standard colors} | Black,Beige                                                                                                                                                                                       | Black and beige<br>are standard<br>colors. Can be<br>freely selected |
|                              | Black                                                                                                                                                                                             |                                                                      |

## **Feature And Application**

This section has 2 seats, can load a variety of configurations, can be customized to install bus seats and other facilities, suitable for campus, villages, airports, terminal, real estate, tourist attractions, parks, amusement park, community, garden style hotels, resorts, villas, city street, port etc.