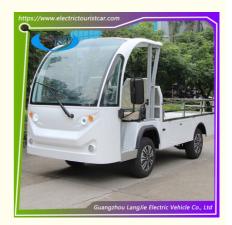

# 900KGS Electric Baggage Cart 2 seats Electric Van AC Motor 48V 5KW For Hotel Buggy Car

## **Product Specification**

Part Name: Electric Freight Car

Max.Speed: 25km/h
Range(loaded): 70km
Climbing Ability(loaded): 20%
Braking Distance: ≤4.5m
Min.Turning Radius: 5m
Recharge Time: 8~10h
Qty/20'GP (Assembled): 1 Unit

# 900KGS Electric Baggage Cart 2 Seats Electric Transit Van AC Motor 48V 5KW For Hotel Buggy Car

Specification:

| HSCODE                  | 8709119000                                    |
|-------------------------|-----------------------------------------------|
| Q ty/2 0'GP (Assembled) | 8709119000  1 units  2 units  Descrifications |
| Q ty/4 0'GP (Assembled) | 2 units                                       |
| Sr                      | pecifications                                 |
| Pe                      | erformance:                                   |
| P<br>a<br>s<br>e<br>n   | 2 seats                                       |
| xSpeed                  | 25 km/h                                       |
|                         |                                               |