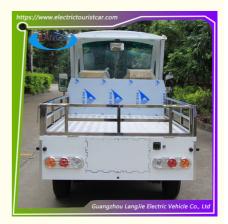

| C<br>ur<br>b<br>W<br>ei<br>g<br>ht | 950kg                                                                                                                                                                                                |  |
|------------------------------------|------------------------------------------------------------------------------------------------------------------------------------------------------------------------------------------------------|--|
| 9<br>5<br>0<br>M<br>a<br>x.        |                                                                                                                                                                                                      |  |
| a<br>di<br>n<br>g<br>Sta           | 900 kg andard Configurations                                                                                                                                                                         |  |
| or<br>C<br>o<br>nt<br>ro           | 48V/5KW AC motor 48V controller                                                                                                                                                                      |  |
| II<br>er<br>B<br>at<br>te<br>ry    | Free-maintenance Batteries 6V/170Ah*8 pcs                                                                                                                                                            |  |
| d<br>y<br>S                        | High strength composite body (PT+PBT alloy injection molding hood), with super anti-collision function.  PU car seat, in line with the principle of ergonomics, the driving position can be adjusted |  |
| s<br>R<br>e<br>ar<br>vi            | 2pcs                                                                                                                                                                                                 |  |
| Ti re Con a so si so               | Vacuum meridian tire 165/70R13, steel rim with rim cover.  High strength steel structure frame longitudinal beam chassis, electrophoretic + spray powder anti-rust treatment.                        |  |
| St<br>e<br>er<br>in<br>g           | Gear rack steering + electric steering assist system.                                                                                                                                                |  |
| Front Susoen sion                  | Front McPherson independent suspension, spiral spring + cylinder hydraulic shock absorber.                                                                                                           |  |
|                                    |                                                                                                                                                                                                      |  |

| R e ar s u s p e n si o n                   | Integrated rear axle, steel spring + cylinder hydraulic shock absorber.                                                                                                                                                                                                                                               |
|---------------------------------------------|-----------------------------------------------------------------------------------------------------------------------------------------------------------------------------------------------------------------------------------------------------------------------------------------------------------------------|
| B<br>ra<br>k<br>e<br>s<br>y<br>st<br>e<br>m | The front disc hydraulic double circuit brake + handbrake parking, with vacuum assisted brake system.                                                                                                                                                                                                                 |
| C<br>h<br>ar<br>g<br>er                     |                                                                                                                                                                                                                                                                                                                       |
| b<br>o<br>ar<br>d                           | Injection molding dashboard, with combination switch, electric lock switch, emergency power off switch, multi-function LCD display (including voltage, electricity, speed mileage and other instrument indicators and entertainment playback system), equipped with USB/Type-C interface, storage box, water cup seat |
| O or O pt io n                              | White, Grey, Navy, Red, Khaki, Purple, Green etc.                                                                                                                                                                                                                                                                     |