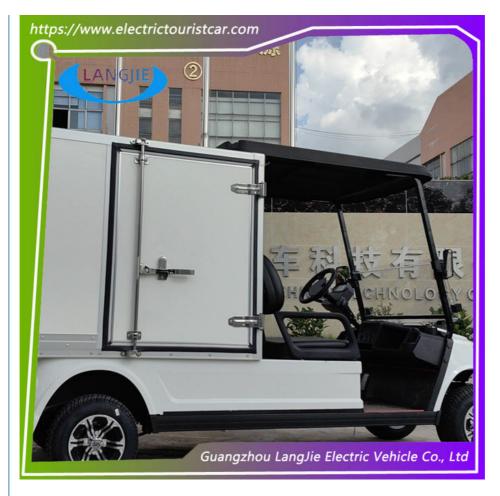

# 2 Seater Golf Cart White Electric Freight Carts Electric truck With AC Motor 48V and Cargo Box for factory

## Specifications:

| HS CODE               | 8703101900                                                                                                                                                                                        |  |
|-----------------------|---------------------------------------------------------------------------------------------------------------------------------------------------------------------------------------------------|--|
| Qty/20'GP (Assembled) | 1 UNIT                                                                                                                                                                                            |  |
| Qty/40'HQ (Assembled) | 3 UNITS                                                                                                                                                                                           |  |
| Passenger capacity    | 2 seats                                                                                                                                                                                           |  |
| Max.Speed             | 18-30km/h{adjustable}                                                                                                                                                                             |  |
| Range(loaded)         | 50km-70km(level road)                                                                                                                                                                             |  |
| Climbing Ability      | ≦25%                                                                                                                                                                                              |  |
| Braking Distance      | 6m                                                                                                                                                                                                |  |
| Min.Turning Radius    | 3.3m                                                                                                                                                                                              |  |
| Recharge time         | 8~10h                                                                                                                                                                                             |  |
| L×W×H                 | 3675*1210*1975 mm                                                                                                                                                                                 |  |
| Cargo L×W×H           | 1800*1150*1200 mm                                                                                                                                                                                 |  |
| F/R Tread             | 900mm//1005mm                                                                                                                                                                                     |  |
| Axle Distance         | 2485mm                                                                                                                                                                                            |  |
| Max. loading          | 500 kg                                                                                                                                                                                            |  |
| Motor                 | 48V/5KW AC motor                                                                                                                                                                                  |  |
| Controller            | 48V                                                                                                                                                                                               |  |
| Battery               | Maintenance-free battery 8V /150Ah*6PCS                                                                                                                                                           |  |
| Body & Roof           | The front cover, seat barrel and body cover parts are injection molded with automobile special PP material /Automobile PP material injection molding integrated molding roof                      |  |
| Windshield            | Foldable windshield                                                                                                                                                                               |  |
| Seats                 | Ergonomic seat, leather fabric                                                                                                                                                                    |  |
| Rear view mirror      | Left and right mirrors                                                                                                                                                                            |  |
| Bumper                | Front Bumper                                                                                                                                                                                      |  |
| Tire                  | 205/50-10" Turf tire 10 inch rim                                                                                                                                                                  |  |
| Chassis               | Robotic welding chassis with high-end coating processing , Super strong, No Rust                                                                                                                  |  |
| Front Suspension      | Double swing arm independent front suspension + spiral spring + cylinder hydraulic shock absorption.                                                                                              |  |
| Rear suspension       | Overall rear axle, spiral spring shock absorption + cylinder hydraulic shock + rear stabilizer bar                                                                                                |  |
| Lighting system       | LED front combination light (near light, high beam, turn signal, daily running light, position light) LED rear taillight (brake light, position light, turn signal); snail horn, reversing buzzer |  |
| Brake system          | Double-loop four-wheel hydraulic brake, four-wheel disc brake + electronic brake parking                                                                                                          |  |
| Steering system       | Double gear rack steering system, automatic clearance compensation function                                                                                                                       |  |
| Charger               | Smart on-board charger Output:48V 25A, Input AC 220V/50HZ 60HZ                                                                                                                                    |  |
| Dashboard             | Injection molding instrument panel, electric lock switch, single arm combination switch, gear switch, water cup holder;, double USB power supply, 12V power supply.                               |  |
|                       | Multi-instrument                                                                                                                                                                                  |  |