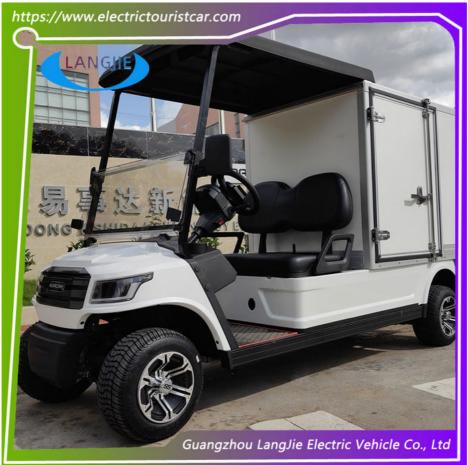

# 2 Seater Golf Cart White Electric Freight Carts Electric truck With AC Motor 48V and Cargo Box for factory

## Specifications:

| HS CODE               | 8703101900                                                                                                                                                                                        |  |
|-----------------------|---------------------------------------------------------------------------------------------------------------------------------------------------------------------------------------------------|--|
| Qty/20'GP (Assembled) | 1 UNIT                                                                                                                                                                                            |  |
| Qty/40'HQ (Assembled) | 3 UNITS                                                                                                                                                                                           |  |
| Passenger capacity    | 2 seats                                                                                                                                                                                           |  |
| Max.Speed             | 18-30km/h{adjustable}                                                                                                                                                                             |  |
| Range(loaded)         | 50km-70km(level road)                                                                                                                                                                             |  |
| Climbing Ability      | ≦25%                                                                                                                                                                                              |  |
| Braking Distance      | 6m                                                                                                                                                                                                |  |
| Min.Turning Radius    | 3.3m                                                                                                                                                                                              |  |
| Recharge time         | 8~10h                                                                                                                                                                                             |  |
| L×W×H                 | 3675*1210*1975 mm                                                                                                                                                                                 |  |
| Cargo L×W×H           | 1800*1150*1200 mm                                                                                                                                                                                 |  |
| F/R Tread             | 900mm//1005mm                                                                                                                                                                                     |  |
| Axle Distance         | 2485mm                                                                                                                                                                                            |  |
| Max. loading          | 500 kg                                                                                                                                                                                            |  |
| Motor                 | 48V/5KW AC motor                                                                                                                                                                                  |  |
| Controller            | 48V                                                                                                                                                                                               |  |
| Battery               | Maintenance-free battery 8V /150Ah*6PCS                                                                                                                                                           |  |
| Body & Roof           | The front cover, seat barrel and body cover parts are injection molded with automobile special PP material /Automobile PP material injection molding integrated molding roof                      |  |
| Windshield            | Foldable windshield                                                                                                                                                                               |  |
| Seats                 | Ergonomic seat, leather fabric                                                                                                                                                                    |  |
| Rear view mirror      | Left and right mirrors                                                                                                                                                                            |  |
| Bumper                | Front Bumper                                                                                                                                                                                      |  |
| Tire                  | 205/50-10" Turf tire 10 inch rim                                                                                                                                                                  |  |
| Chassis               | Robotic welding chassis with high-end coating processing , Super strong, No Rust                                                                                                                  |  |
| Front Suspension      | Double swing arm independent front suspension + spiral spring + cylinder hydraulic shock absorption.                                                                                              |  |
| Rear suspension       | Overall rear axle, spiral spring shock absorption + cylinder hydraulic shock + rear stabilizer bar                                                                                                |  |
| Lighting system       | LED front combination light (near light, high beam, turn signal, daily running light, position light) LED rear taillight (brake light, position light, turn signal); snail horn, reversing buzzer |  |
| Brake system          | Double-loop four-wheel hydraulic brake, four-wheel disc brake + electronic brake parking                                                                                                          |  |
| Steering system       | Double gear rack steering system, automatic clearance compensation function                                                                                                                       |  |
| Charger               | Smart on-board charger Output:48V 25A, Input AC 220V/50HZ 60HZ                                                                                                                                    |  |
| Dashboard             | Injection molding instrument panel, electric lock switch, single arm combination switch, gear switch, water cup holder;, double USB power supply, 12V power supply.                               |  |
|                       | Multi-instrument                                                                                                                                                                                  |  |