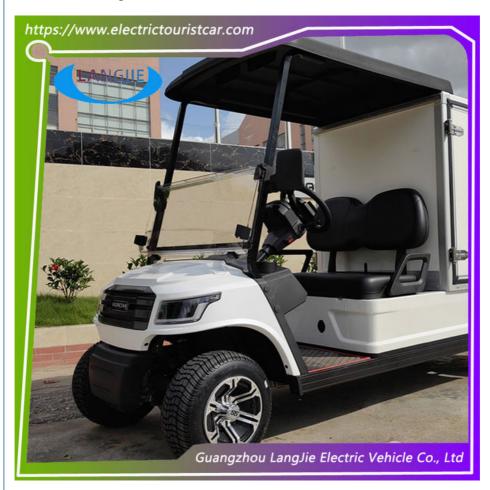

## **Product showing:**

## **Product Specification**

• Part Name: Electric Utility Buggy

COLOR: OPTIONALChagring Time: 8-10HCharger: 48V

Battery: Maitenance Free Battery 8V\*150AH

• Seat: 2 SEATS WITH ROOF

Power Source: BatteryRear View Mirror: 2pcs

## Specifications:

| HS CODE               | 8703101900                                                                                                                                                                                        |  |
|-----------------------|---------------------------------------------------------------------------------------------------------------------------------------------------------------------------------------------------|--|
| Qty/20'GP (Assembled) | 1 UNIT                                                                                                                                                                                            |  |
| Qty/40'HQ (Assembled) | 3 UNITS                                                                                                                                                                                           |  |
| Passenger capacity    | 2 seats                                                                                                                                                                                           |  |
| Max.Speed             | 18-30km/h{adjustable}                                                                                                                                                                             |  |
| Range(loaded)         | 50km-70km(level road)                                                                                                                                                                             |  |
| Climbing Ability      | ≦25%                                                                                                                                                                                              |  |
| Braking Distance      | 6m                                                                                                                                                                                                |  |
| Min.Turning Radius    | 3.3m                                                                                                                                                                                              |  |
| Recharge time         | 8~10h                                                                                                                                                                                             |  |
| L×W×H                 | 3675*1210*1975 mm                                                                                                                                                                                 |  |
| Cargo L×W×H           | 1800*1150*1200 mm                                                                                                                                                                                 |  |
| F/R Tread             | 900mm//1005mm                                                                                                                                                                                     |  |
| Axle Distance         | 2485mm                                                                                                                                                                                            |  |
| Max. loading          | 500 kg                                                                                                                                                                                            |  |
| Motor                 | 48V/5KW AC motor                                                                                                                                                                                  |  |
| Controller            | 48V                                                                                                                                                                                               |  |
| Battery               | Maintenance-free battery 8V /150Ah*6PCS                                                                                                                                                           |  |
| Body & Roof           | The front cover, seat barrel and body cover parts are injection molded with automobile special PP material /Automobile PP material injection molding integrated molding roof                      |  |
| Windshield            | Foldable windshield                                                                                                                                                                               |  |
| Seats                 | Ergonomic seat, leather fabric                                                                                                                                                                    |  |
| Rear view mirror      | Left and right mirrors                                                                                                                                                                            |  |
| Bumper                | Front Bumper                                                                                                                                                                                      |  |
| Tire                  | 205/50-10" Turf tire 10 inch rim                                                                                                                                                                  |  |
| Chassis               | Robotic welding chassis with high-end coating processing , Super strong, No Rust                                                                                                                  |  |
| Front Suspension      | Double swing arm independent front suspension + spiral spring + cylinder hydraulic shock absorption.                                                                                              |  |
| Rear suspension       | Overall rear axle, spiral spring shock absorption + cylinder hydraulic shock + rear stabilizer bar                                                                                                |  |
| Lighting system       | LED front combination light (near light, high beam, turn signal, daily running light, position light) LED rear taillight (brake light, position light, turn signal); snail horn, reversing buzzer |  |
| Brake system          | Double-loop four-wheel hydraulic brake, four-wheel disc brake + electronic brake parking                                                                                                          |  |
| Steering system       | Double gear rack steering system, automatic clearance compensation function                                                                                                                       |  |
| Charger               | Smart on-board charger Output:48V 25A, Input AC 220V/50HZ 60HZ                                                                                                                                    |  |
| Dashboard             | Injection molding instrument panel, electric lock switch, single arm combination switch, gear switch, water cup holder;, double USB power supply, 12V power supply.                               |  |
|                       | Multi-instrument                                                                                                                                                                                  |  |