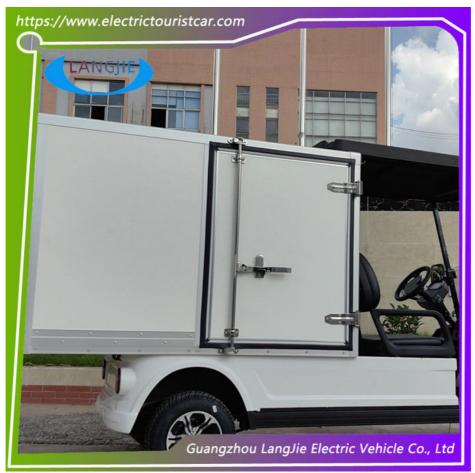

# 2 Seater Golf Cart White Electric Freight Carts Electric truck With AC Motor 48V and Cargo Box for factory

## Specifications:

| HS CODE               | 8703101900                                                                                                                                                                                        |  |
|-----------------------|---------------------------------------------------------------------------------------------------------------------------------------------------------------------------------------------------|--|
| Qty/20'GP (Assembled) | 1 UNIT                                                                                                                                                                                            |  |
| Qty/40'HQ (Assembled) | 3 UNITS                                                                                                                                                                                           |  |
| Passenger capacity    | 2 seats                                                                                                                                                                                           |  |
| Max.Speed             | 18-30km/h{adjustable}                                                                                                                                                                             |  |
| Range(loaded)         | 50km-70km(level road)                                                                                                                                                                             |  |
| Climbing Ability      | ≦25%                                                                                                                                                                                              |  |
| Braking Distance      | 6m                                                                                                                                                                                                |  |
| Min.Turning Radius    | 3.3m                                                                                                                                                                                              |  |
| Recharge time         | 8~10h                                                                                                                                                                                             |  |
| L×W×H                 | 3675*1210*1975 mm                                                                                                                                                                                 |  |
| Cargo L×W×H           | 1800*1150*1200 mm                                                                                                                                                                                 |  |
| F/R Tread             | 900mm//1005mm                                                                                                                                                                                     |  |
| Axle Distance         | 2485mm                                                                                                                                                                                            |  |
| Max. loading          | 500 kg                                                                                                                                                                                            |  |
| Motor                 | 48V/5KW AC motor                                                                                                                                                                                  |  |
| Controller            | 48V                                                                                                                                                                                               |  |
| Battery               | Maintenance-free battery 8V /150Ah*6PCS                                                                                                                                                           |  |
| Body & Roof           | The front cover, seat barrel and body cover parts are injection molded with automobile special PP material /Automobile PP material injection molding integrated molding roof                      |  |
| Windshield            | Foldable windshield                                                                                                                                                                               |  |
| Seats                 | Ergonomic seat, leather fabric                                                                                                                                                                    |  |
| Rear view mirror      | Left and right mirrors                                                                                                                                                                            |  |
| Bumper                | Front Bumper                                                                                                                                                                                      |  |
| Tire                  | 205/50-10" Turf tire 10 inch rim                                                                                                                                                                  |  |
| Chassis               | Robotic welding chassis with high-end coating processing , Super strong, No Rust                                                                                                                  |  |
| Front Suspension      | Double swing arm independent front suspension + spiral spring + cylinder hydraulic shock absorption.                                                                                              |  |
| Rear suspension       | Overall rear axle, spiral spring shock absorption + cylinder hydraulic shock + rear stabilizer bar                                                                                                |  |
| Lighting system       | LED front combination light (near light, high beam, turn signal, daily running light, position light) LED rear taillight (brake light, position light, turn signal); snail horn, reversing buzzer |  |
| Brake system          | Double-loop four-wheel hydraulic brake, four-wheel disc brake + electronic brake parking                                                                                                          |  |
| Steering system       | Double gear rack steering system, automatic clearance compensation function                                                                                                                       |  |
| Charger               | Smart on-board charger Output:48V 25A, Input AC 220V/50HZ 60HZ                                                                                                                                    |  |
| Dashboard             | Injection molding instrument panel, electric lock switch, single arm combination switch, gear switch, water cup holder;, double USB power supply, 12V power supply.                               |  |
|                       | Multi-instrument                                                                                                                                                                                  |  |