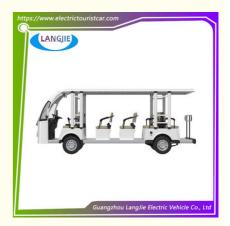

# Electric Shuttle Car 72V AC Motor 14 Passenger Electric Tourist Car For Campus

# **Product Specification**

Part Name: Electric Sightseeing Car

Max.Speed: 30km/hRange(loaded): 90kmClimbing Ability(loaded): 20%

• HS Code: 8703101900

• Battery: Maintenance-free Battery 6V/170Ah\*12pcs

Highlight: electric tourist vehicles

## Photo: