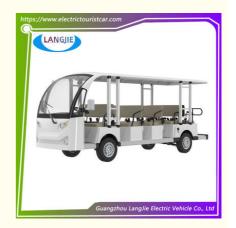

# Electric Shuttle Car 72V AC Motor 14 Passenger Electric Tourist Car For Campus

# **Product Specification**

Part Name: Electric Sightseeing Car

Max.Speed: 30km/hRange(loaded): 90kmClimbing Ability(loaded): 20%

• HS Code: 8703101900

• Battery: Maintenance-free Battery 6V/170Ah\*12pcs

Highlight: electric tourist vehicles

## Photo: