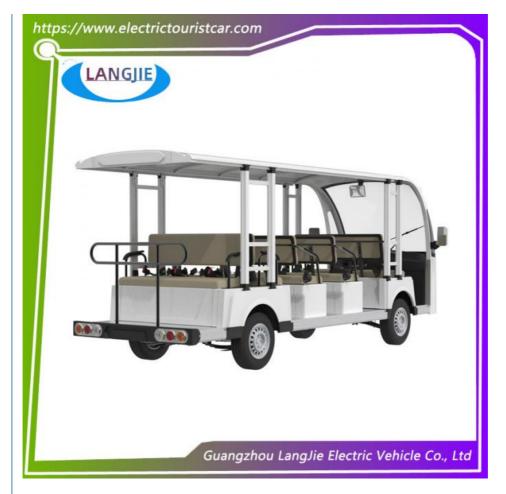

# Electric Shuttle Car 72V AC Motor 14 Passenger Electric Tourist Car For Campus

# **Product Specification**

Part Name: Electric Sightseeing Car

Max.Speed: 30km/hRange(loaded): 90kmClimbing Ability(loaded): 20%

• HS Code: 8703101900

• Battery: Maintenance-free Battery 6V/170Ah\*12pcs

Highlight: electric tourist vehicles

## Photo: