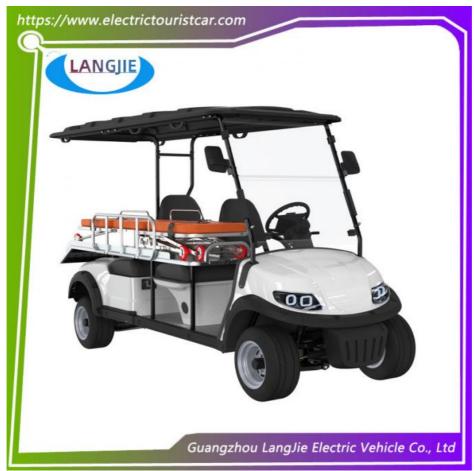

# 2 Seats+1 Bed Electric Golf Carts AC Motor 5KW Electric Ambulance Car For Hospital

### **Product Specification**

Part Name: Electric Ambulance Car

• Passenger Capacity: 2 Seats+ 1 Bed

Max.Speed: 25km/h
Range(loaded): 70-80 Km
Climbing Ability(loaded): 20%
Braking Distance: ≤4m

• Highlight: security golf cart

# 2 Seats+1 Bed Electric Golf Carts AC Motor 5KW Electric Ambulance Car For Hospital

HS CODE: 8703101900

| HS CODE                  |                                                                                                                                                                                                                                                     | 8703101900        |  |
|--------------------------|-----------------------------------------------------------------------------------------------------------------------------------------------------------------------------------------------------------------------------------------------------|-------------------|--|
| Qty/20'GP (Assembled)    |                                                                                                                                                                                                                                                     | 1 unit            |  |
| Qty/40'HQ (Assembled)    |                                                                                                                                                                                                                                                     | 3 units           |  |
| Specifications           |                                                                                                                                                                                                                                                     |                   |  |
| Performance:             |                                                                                                                                                                                                                                                     |                   |  |
| Passenger capacity       |                                                                                                                                                                                                                                                     | 2 seats+ 1 bed    |  |
| Max.Speed                |                                                                                                                                                                                                                                                     | 25 km/h           |  |
| Range(loaded)            |                                                                                                                                                                                                                                                     | 70-80 km          |  |
| Climbing Ability(loaded) |                                                                                                                                                                                                                                                     | 20%               |  |
| Braking Distance         |                                                                                                                                                                                                                                                     | ≤4m               |  |
| Min.Turning Radius       |                                                                                                                                                                                                                                                     | ≤5m               |  |
| Recharge time            |                                                                                                                                                                                                                                                     | 8h-10h            |  |
| Dimensions               |                                                                                                                                                                                                                                                     |                   |  |
| L×W×H                    |                                                                                                                                                                                                                                                     | 3140×1215×1900 mm |  |
| Axle Distance            |                                                                                                                                                                                                                                                     | 2430mm            |  |
| Curb Weight              |                                                                                                                                                                                                                                                     | 650kg             |  |
| Max. loading             |                                                                                                                                                                                                                                                     | 255KG             |  |
| Standard Configurations  |                                                                                                                                                                                                                                                     |                   |  |
| Motor                    |                                                                                                                                                                                                                                                     | KW AC motor       |  |
| Controller               | 48V (China Brand )                                                                                                                                                                                                                                  |                   |  |
| Battery                  | Maintenance-free battery 8V/150Ah*6pcs                                                                                                                                                                                                              |                   |  |
| Body & Roof              | High strength composite body (PT+PBT alloy injection molding hood), with super anti-collision function /High strength ABS injection molding. (black)                                                                                                |                   |  |
| Seats                    | High density sea brocade + outer wear-resistant waterproof leather fabric.                                                                                                                                                                          |                   |  |
| Rear view mirror         | 2pcs                                                                                                                                                                                                                                                |                   |  |
| Tire                     | Vacuum road tyre, specification: 205/50-10. (steel rim)                                                                                                                                                                                             |                   |  |
| Chassis                  | High strength steel structure frame longitudinal beam chassis, electrophoretic + spray anti-rust treatment.                                                                                                                                         |                   |  |
| Steering                 | Double push gear rack steering system.                                                                                                                                                                                                              |                   |  |
| Front Suspension         | Double swing arm independent front suspension, spiral spring + cylinder hydraulic shock absorber.                                                                                                                                                   |                   |  |
| Rear suspension          | Trailer arm independent suspension, motor directly connected to the whole rear axle.                                                                                                                                                                |                   |  |
| Lighting system          | Front combination lamp (with high/low beam, running light, overtaking light), turn signal, rear combination lamp, electric horn, and reverse horn.                                                                                                  |                   |  |
| Brake system             | Hydraulic double circuit four-wheel disc brake, with electronic parking.                                                                                                                                                                            |                   |  |
| Charger                  | Car charger, Output:48V/25A, Input AC 220V/50HZ                                                                                                                                                                                                     |                   |  |
| Dashboard                | Injection molding dashboard, with electric lock switch, forward/back switch, alarm light switch, light signal switch, circular combination instrument (with power, speed, mileage, near and far light, turn signal indicators and other functions). |                   |  |