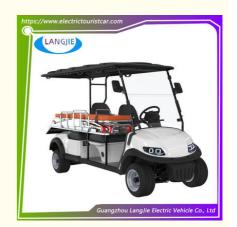

# 2 Seats+1 Bed Electric Golf Carts AC Motor 5KW Electric Ambulance Car For Hospital

### **Product Specification**

Part Name: Electric Ambulance Car

• Passenger Capacity: 2 Seats+ 1 Bed

Max.Speed: 25km/h
Range(loaded): 70-80 Km
Climbing Ability(loaded): 20%
Braking Distance: ≤4m

• Highlight: security golf cart

# 2 Seats+1 Bed Electric Golf Carts AC Motor 5KW Electric Ambulance Car For Hospital

HS CODE: 8703101900

| HS CODE                  |                                                                                                                                                                                                                                                     | 8703101900        |  |
|--------------------------|-----------------------------------------------------------------------------------------------------------------------------------------------------------------------------------------------------------------------------------------------------|-------------------|--|
| Qty/20'GP (Assembled)    |                                                                                                                                                                                                                                                     | 1 unit            |  |
| Qty/40'HQ (Assembled)    |                                                                                                                                                                                                                                                     | 3 units           |  |
| Specifications           |                                                                                                                                                                                                                                                     |                   |  |
| Performance:             |                                                                                                                                                                                                                                                     |                   |  |
| Passenger capacity       |                                                                                                                                                                                                                                                     | 2 seats+ 1 bed    |  |
| Max.Speed                |                                                                                                                                                                                                                                                     | 25 km/h           |  |
| Range(loaded)            |                                                                                                                                                                                                                                                     | 70-80 km          |  |
| Climbing Ability(loaded) |                                                                                                                                                                                                                                                     | 20%               |  |
| Braking Distance         |                                                                                                                                                                                                                                                     | ≤4m               |  |
| Min.Turning Radius       |                                                                                                                                                                                                                                                     | ≤5m               |  |
| Recharge time            |                                                                                                                                                                                                                                                     | 8h-10h            |  |
| Dimensions               |                                                                                                                                                                                                                                                     |                   |  |
| L×W×H                    |                                                                                                                                                                                                                                                     | 3140×1215×1900 mm |  |
| Axle Distance            |                                                                                                                                                                                                                                                     | 2430mm            |  |
| Curb Weight              |                                                                                                                                                                                                                                                     | 650kg             |  |
| Max. loading             |                                                                                                                                                                                                                                                     | 255KG             |  |
| Standard Configurations  |                                                                                                                                                                                                                                                     |                   |  |
| Motor                    |                                                                                                                                                                                                                                                     | KW AC motor       |  |
| Controller               | 48V (China Brand )                                                                                                                                                                                                                                  |                   |  |
| Battery                  | Maintenance-free battery 8V/150Ah*6pcs                                                                                                                                                                                                              |                   |  |
| Body & Roof              | High strength composite body (PT+PBT alloy injection molding hood), with super anti-collision function /High strength ABS injection molding. (black)                                                                                                |                   |  |
| Seats                    | High density sea brocade + outer wear-resistant waterproof leather fabric.                                                                                                                                                                          |                   |  |
| Rear view mirror         | 2pcs                                                                                                                                                                                                                                                |                   |  |
| Tire                     | Vacuum road tyre, specification: 205/50-10. (steel rim)                                                                                                                                                                                             |                   |  |
| Chassis                  | High strength steel structure frame longitudinal beam chassis, electrophoretic + spray anti-rust treatment.                                                                                                                                         |                   |  |
| Steering                 | Double push gear rack steering system.                                                                                                                                                                                                              |                   |  |
| Front Suspension         | Double swing arm independent front suspension, spiral spring + cylinder hydraulic shock absorber.                                                                                                                                                   |                   |  |
| Rear suspension          | Trailer arm independent suspension, motor directly connected to the whole rear axle.                                                                                                                                                                |                   |  |
| Lighting system          | Front combination lamp (with high/low beam, running light, overtaking light), turn signal, rear combination lamp, electric horn, and reverse horn.                                                                                                  |                   |  |
| Brake system             | Hydraulic double circuit four-wheel disc brake, with electronic parking.                                                                                                                                                                            |                   |  |
| Charger                  | Car charger, Output:48V/25A, Input AC 220V/50HZ                                                                                                                                                                                                     |                   |  |
| Dashboard                | Injection molding dashboard, with electric lock switch, forward/back switch, alarm light switch, light signal switch, circular combination instrument (with power, speed, mileage, near and far light, turn signal indicators and other functions). |                   |  |