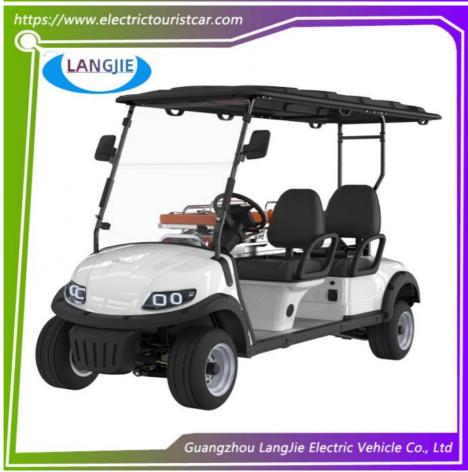

# 2 Seats+1 Bed Electric Golf Carts AC Motor 5KW Electric Ambulance Car For Hospital

### **Product Specification**

Part Name: Electric Ambulance Car

• Passenger Capacity: 2 Seats+ 1 Bed

Max.Speed: 25km/h
Range(loaded): 70-80 Km
Climbing Ability(loaded): 20%
Braking Distance: ≤4m

• Highlight: security golf cart

# 2 Seats+1 Bed Electric Golf Carts AC Motor 5KW Electric Ambulance Car For Hospital

HS CODE: 8703101900

| HS CODE                  |                                                                                                                                                                                                                                                     | 8703101900        |  |
|--------------------------|-----------------------------------------------------------------------------------------------------------------------------------------------------------------------------------------------------------------------------------------------------|-------------------|--|
| Qty/20'GP (Assembled)    |                                                                                                                                                                                                                                                     | 1 unit            |  |
| Qty/40'HQ (Assembled)    |                                                                                                                                                                                                                                                     | 3 units           |  |
| Specifications           |                                                                                                                                                                                                                                                     |                   |  |
| Performance:             |                                                                                                                                                                                                                                                     |                   |  |
| Passenger capacity       |                                                                                                                                                                                                                                                     | 2 seats+ 1 bed    |  |
| Max.Speed                |                                                                                                                                                                                                                                                     | 25 km/h           |  |
| Range(loaded)            |                                                                                                                                                                                                                                                     | 70-80 km          |  |
| Climbing Ability(loaded) |                                                                                                                                                                                                                                                     | 20%               |  |
| Braking Distance         |                                                                                                                                                                                                                                                     | ≤4m               |  |
| Min.Turning Radius       |                                                                                                                                                                                                                                                     | ≤5m               |  |
| Recharge time            |                                                                                                                                                                                                                                                     | 8h-10h            |  |
| Dimensions               |                                                                                                                                                                                                                                                     |                   |  |
| L×W×H                    |                                                                                                                                                                                                                                                     | 3140×1215×1900 mm |  |
| Axle Distance            |                                                                                                                                                                                                                                                     | 2430mm            |  |
| Curb Weight              |                                                                                                                                                                                                                                                     | 650kg             |  |
| Max. loading             |                                                                                                                                                                                                                                                     | 255KG             |  |
| Standard Configurations  |                                                                                                                                                                                                                                                     |                   |  |
| Motor                    |                                                                                                                                                                                                                                                     | KW AC motor       |  |
| Controller               | 48V (China Brand )                                                                                                                                                                                                                                  |                   |  |
| Battery                  | Maintenance-free battery 8V/150Ah*6pcs                                                                                                                                                                                                              |                   |  |
| Body & Roof              | High strength composite body (PT+PBT alloy injection molding hood), with super anti-collision function /High strength ABS injection molding. (black)                                                                                                |                   |  |
| Seats                    | High density sea brocade + outer wear-resistant waterproof leather fabric.                                                                                                                                                                          |                   |  |
| Rear view mirror         | 2pcs                                                                                                                                                                                                                                                |                   |  |
| Tire                     | Vacuum road tyre, specification: 205/50-10. (steel rim)                                                                                                                                                                                             |                   |  |
| Chassis                  | High strength steel structure frame longitudinal beam chassis, electrophoretic + spray anti-rust treatment.                                                                                                                                         |                   |  |
| Steering                 | Double push gear rack steering system.                                                                                                                                                                                                              |                   |  |
| Front Suspension         | Double swing arm independent front suspension, spiral spring + cylinder hydraulic shock absorber.                                                                                                                                                   |                   |  |
| Rear suspension          | Trailer arm independent suspension, motor directly connected to the whole rear axle.                                                                                                                                                                |                   |  |
| Lighting system          | Front combination lamp (with high/low beam, running light, overtaking light), turn signal, rear combination lamp, electric horn, and reverse horn.                                                                                                  |                   |  |
| Brake system             | Hydraulic double circuit four-wheel disc brake, with electronic parking.                                                                                                                                                                            |                   |  |
| Charger                  | Car charger, Output:48V/25A, Input AC 220V/50HZ                                                                                                                                                                                                     |                   |  |
| Dashboard                | Injection molding dashboard, with electric lock switch, forward/back switch, alarm light switch, light signal switch, circular combination instrument (with power, speed, mileage, near and far light, turn signal indicators and other functions). |                   |  |