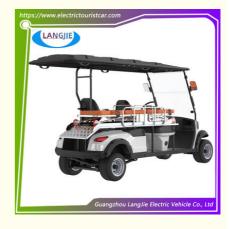

# 2 Seats+1 Bed Electric Golf Carts AC Motor 5KW Electric Ambulance Car For Hospital

### **Product Specification**

Part Name: Electric Ambulance Car

• Passenger Capacity: 2 Seats+ 1 Bed

Max.Speed: 25km/h
Range(loaded): 70-80 Km
Climbing Ability(loaded): 20%
Braking Distance: ≤4m

• Highlight: security golf cart

# 2 Seats+1 Bed Electric Golf Carts AC Motor 5KW Electric Ambulance Car For Hospital

HS CODE: 8703101900

| HS CODE                  |                                                                                                                                                                                                                                                     | 8703101900        |  |
|--------------------------|-----------------------------------------------------------------------------------------------------------------------------------------------------------------------------------------------------------------------------------------------------|-------------------|--|
| Qty/20'GP (Assembled)    |                                                                                                                                                                                                                                                     | 1 unit            |  |
| Qty/40'HQ (Assembled)    |                                                                                                                                                                                                                                                     | 3 units           |  |
| Specifications           |                                                                                                                                                                                                                                                     |                   |  |
| Performance:             |                                                                                                                                                                                                                                                     |                   |  |
| Passenger capacity       |                                                                                                                                                                                                                                                     | 2 seats+ 1 bed    |  |
| Max.Speed                |                                                                                                                                                                                                                                                     | 25 km/h           |  |
| Range(loaded)            |                                                                                                                                                                                                                                                     | 70-80 km          |  |
| Climbing Ability(loaded) |                                                                                                                                                                                                                                                     | 20%               |  |
| Braking Distance         |                                                                                                                                                                                                                                                     | ≤4m               |  |
| Min.Turning Radius       |                                                                                                                                                                                                                                                     | ≤5m               |  |
| Recharge time            |                                                                                                                                                                                                                                                     | 8h-10h            |  |
| Dimensions               |                                                                                                                                                                                                                                                     |                   |  |
| L×W×H                    |                                                                                                                                                                                                                                                     | 3140×1215×1900 mm |  |
| Axle Distance            |                                                                                                                                                                                                                                                     | 2430mm            |  |
| Curb Weight              |                                                                                                                                                                                                                                                     | 650kg             |  |
| Max. loading             |                                                                                                                                                                                                                                                     | 255KG             |  |
| Standard Configurations  |                                                                                                                                                                                                                                                     |                   |  |
| Motor                    |                                                                                                                                                                                                                                                     | KW AC motor       |  |
| Controller               | 48V (China Brand )                                                                                                                                                                                                                                  |                   |  |
| Battery                  | Maintenance-free battery 8V/150Ah*6pcs                                                                                                                                                                                                              |                   |  |
| Body & Roof              | High strength composite body (PT+PBT alloy injection molding hood), with super anti-collision function /High strength ABS injection molding. (black)                                                                                                |                   |  |
| Seats                    | High density sea brocade + outer wear-resistant waterproof leather fabric.                                                                                                                                                                          |                   |  |
| Rear view mirror         | 2pcs                                                                                                                                                                                                                                                |                   |  |
| Tire                     | Vacuum road tyre, specification: 205/50-10. (steel rim)                                                                                                                                                                                             |                   |  |
| Chassis                  | High strength steel structure frame longitudinal beam chassis, electrophoretic + spray anti-rust treatment.                                                                                                                                         |                   |  |
| Steering                 | Double push gear rack steering system.                                                                                                                                                                                                              |                   |  |
| Front Suspension         | Double swing arm independent front suspension, spiral spring + cylinder hydraulic shock absorber.                                                                                                                                                   |                   |  |
| Rear suspension          | Trailer arm independent suspension, motor directly connected to the whole rear axle.                                                                                                                                                                |                   |  |
| Lighting system          | Front combination lamp (with high/low beam, running light, overtaking light), turn signal, rear combination lamp, electric horn, and reverse horn.                                                                                                  |                   |  |
| Brake system             | Hydraulic double circuit four-wheel disc brake, with electronic parking.                                                                                                                                                                            |                   |  |
| Charger                  | Car charger, Output:48V/25A, Input AC 220V/50HZ                                                                                                                                                                                                     |                   |  |
| Dashboard                | Injection molding dashboard, with electric lock switch, forward/back switch, alarm light switch, light signal switch, circular combination instrument (with power, speed, mileage, near and far light, turn signal indicators and other functions). |                   |  |