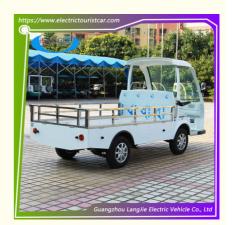

# 2 seats Electric Luggage Cart AC motor controller 48V electric cargo car for Hotel

### **Product Specification**

Part Name: Electric Freight Car

Passenger Capacity: 2 SeatsMax.Speed: 28km/h

• Battery: Batteries 6V\*8 Pcs

• Powertrain: 48V/5KW

• Use Place: Factory Or Hotel

Power Source: ElectricCharge Time: 8-10 Hours

# Performance: PERFORMANCE FEATURES:

Motor :48V/5KW AC motor

Battery:Maintenance-free battery 6V/170Ah\*8pcs

Windshield :See-through Laminated glass

Seats:Sponge + artificial leather Rear view mirror:2 PCS

### Specification:

| Passenger capacity       | 2 seats           |
|--------------------------|-------------------|
| Max.Speed                | 25km/h            |
| Range(loaded)            | 70 km             |
| Climbing Ability(loaded) | 12%               |
| Braking Distance         | 4m                |
| Min.Turning Radius       | ≤4.5m             |
| Recharge time            | 8~10h             |
| Dimensions               |                   |
| L×W×H                    | 3820×1430×1940 mm |
| Axle Distance            | 1935mm            |
| Curb Weight              | 850kg             |
| Max. loading             | 900kg             |
| Weight Platform(L×W×H)   | 2400×1360×300mm   |
| Standard Configurations  |                   |