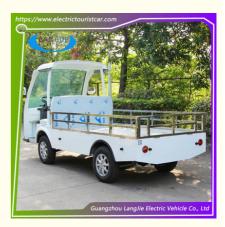

# 2 seats Electric Luggage Cart AC motor controller 48V electric cargo car for Hotel

### **Product Specification**

Part Name: Electric Freight Car

Passenger Capacity: 2 SeatsMax.Speed: 28km/h

• Battery: Batteries 6V\*8 Pcs

• Powertrain: 48V/5KW

• Use Place: Factory Or Hotel

Power Source: ElectricCharge Time: 8-10 Hours

# Performance: PERFORMANCE FEATURES:

Motor :48V/5KW AC motor

Battery:Maintenance-free battery 6V/170Ah\*8pcs

Windshield :See-through Laminated glass

Seats:Sponge + artificial leather Rear view mirror:2 PCS

### Specification:

| Passenger capacity       | 2 seats           |
|--------------------------|-------------------|
| Max.Speed                | 25km/h            |
| Range(loaded)            | 70 km             |
| Climbing Ability(loaded) | 12%               |
| Braking Distance         | 4m                |
| Min.Turning Radius       | ≤4.5m             |
| Recharge time            | 8~10h             |
| Dimensions               |                   |
| L×W×H                    | 3820×1430×1940 mm |
| Axle Distance            | 1935mm            |
| Curb Weight              | 850kg             |
| Max. loading             | 900kg             |
| Weight Platform(L×W×H)   | 2400×1360×300mm   |
| Standard Configurations  |                   |