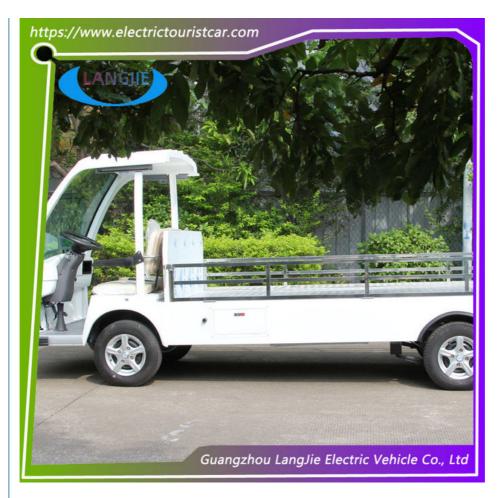

# 2 seats Electric Luggage Cart AC motor controller 48V electric cargo car for Hotel

### **Product Specification**

Part Name: Electric Freight Car

Passenger Capacity: 2 SeatsMax.Speed: 28km/h

• Battery: Batteries 6V\*8 Pcs

• Powertrain: 48V/5KW

• Use Place: Factory Or Hotel

Power Source: ElectricCharge Time: 8-10 Hours

# Performance: PERFORMANCE FEATURES:

Motor :48V/5KW AC motor

Battery:Maintenance-free battery 6V/170Ah\*8pcs

Windshield :See-through Laminated glass

Seats:Sponge + artificial leather Rear view mirror:2 PCS

### Specification:

| Passenger capacity       | 2 seats           |
|--------------------------|-------------------|
| Max.Speed                | 25km/h            |
| Range(loaded)            | 70 km             |
| Climbing Ability(loaded) | 12%               |
| Braking Distance         | 4m                |
| Min.Turning Radius       | ≤4.5m             |
| Recharge time            | 8~10h             |
| Dimensions               |                   |
| L×W×H                    | 3820×1430×1940 mm |
| Axle Distance            | 1935mm            |
| Curb Weight              | 850kg             |
| Max. loading             | 900kg             |
| Weight Platform(L×W×H)   | 2400×1360×300mm   |
| Standard Configurations  |                   |