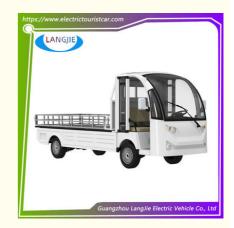

# Electric freight car /electric truck model LQF1204 48V/5KW using factory

# **Product Showing**