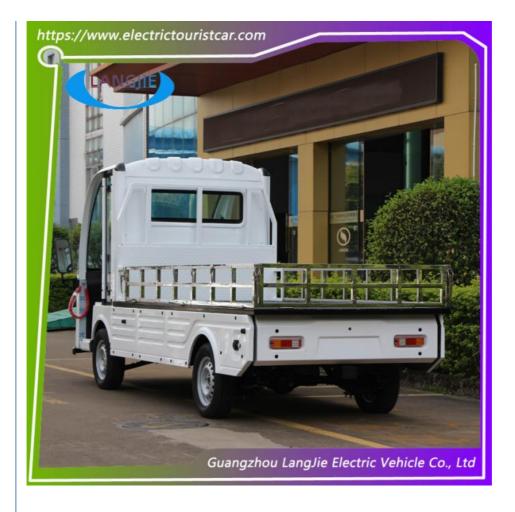

|  |
| Charger            | Intelligent high-frequency vehicle charger. Input voltage 220V, output 48V/25A.                                                                                                                                                                                                                                                    |  |
| Dashboard          | Injection-molded dashboard with a combination switch, electric lock switch, emergency power-off switch, and multifunctional LCD display (showing indicators for voltage, battery level, speed, mileage, etc., and an entertainment playback system). It is equipped with USB/Type-C ports, storage compartments, and a cup holder. |  |

# **Product Showing**



#### **FAQ**

1, what's your warranty time?

All LangJIE golf cart sold by us are quality guaranteed.

We provide 1 year warranty for main parts to our electric vehicles when you get them.

- 2, What's the production time? Normally for 30 working days
- 3, What's your payment term? T/T 30% deposit and balance paid before shipment
- 4, Can we also purchase the parts

Yes,if you do maintainess service,you can also buy parts from us.We are the profeesional for the aftersales,

- 5, How do you provide after-sales once customer bought the cart from us? Once you purchase the cart from us,then i will provide you manual to learn it and tell you how to fix it.
- 6. What is your MOQ? You can order MOQ 1 unit .
- 7, Can we put the Logo we designed on the cart? Yes, you can put your own Logo on the