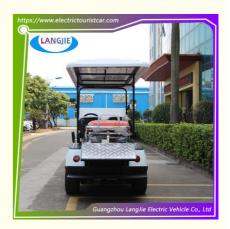

# 2 Seats + 1 Bed Multi Passenger Electric Ambulance Car 48V AC Motor For Park

### **Product Specification**

Part Name: Electric Ambulance Car

• Passenger Capacity: 2 Seats+ 1 Bed

Max.Speed: 25km/h
Range(loaded): 70-80km
Seating Capacity: 2
Battery Voltage: 48V
Powertain: 48V5kW
Voltage: 48V

## **Product Advantages:**

- 1. Good aftersale-service, as most parts are manufactured by ourselves;
- 2. Has CE certificate for whole carts.

| HS CODE                  | 8703101900        |
|--------------------------|-------------------|
| Qty/20'GP (Assembled)    | 1 unit            |
| Qty/40'HQ (Assembled)    | 3 units           |
| Specifications           |                   |
| Performance:             |                   |
| Passenger capacity       | 2 seats+ 1 bed    |
| Max.Speed                | 25 km/h           |
| Range(loaded)            | 70-80 km          |
| Climbing Ability(loaded) | 20%               |
| Braking Distance         | ≤4m               |
| Min.Turning Radius       | ≤5m               |
| Recharge time            | 8h-10h            |
| Dimensions               |                   |
| L×W×H                    | 3140×1215×1900 mm |
| Axle Distance            | 2430mm            |
| Curb Weight              | 650kg             |
| Max. loading             | 255KG             |
| Standard Configurations  |                   |
|                          |                   |