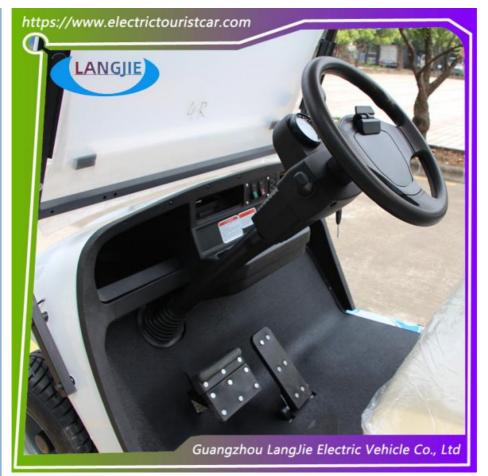

| Standard Configurations |                                                                                                                                                                                                                                                     |
|-------------------------|-----------------------------------------------------------------------------------------------------------------------------------------------------------------------------------------------------------------------------------------------------|
| Motor                   | 48V/5KW AC motor                                                                                                                                                                                                                                    |
| Controller              | 48V (China Brand )                                                                                                                                                                                                                                  |
| Battery                 | Maintenance-free battery 8V/150Ah*6pcs                                                                                                                                                                                                              |
| Body & Roof             | High strength composite body (PT+PBT alloy injection molding hood), with super anti-collision function /High strength ABS injection molding. (black)                                                                                                |
| Seats                   | High density sea brocade + outer wear-resistant waterproof leather fabric.                                                                                                                                                                          |
| Rear view mirror        | 2pcs                                                                                                                                                                                                                                                |
| Tire                    | Vacuum road tyre, specification: 205/50-10. (steel rim)                                                                                                                                                                                             |
| Chassis                 | High strength steel structure frame longitudinal beam chassis, electrophoretic + spray anti-rust treatment.                                                                                                                                         |
| Steering                | Double push gear rack steering system.                                                                                                                                                                                                              |
| Front Suspension        | Double swing arm independent front suspension, spiral spring + cylinder hydraulic shock absorber.                                                                                                                                                   |
| Rear suspension         | Trailer arm independent suspension, motor directly connected to the whole rear axle.                                                                                                                                                                |
| Lighting system         | Front combination lamp (with high/low beam, running light, overtaking light), turn signal, rear combination lamp, electric horn, and reverse horn.                                                                                                  |
| Brake system            | Hydraulic double circuit four-wheel disc brake, with electronic parking.                                                                                                                                                                            |
| Charger                 | Car charger, Output:48V/25A, Input AC 220V/50HZ                                                                                                                                                                                                     |
| Dashboard               | Injection molding dashboard, with electric lock switch, forward/back switch, alarm light switch, light signal switch, circular combination instrument (with power, speed, mileage, near and far light, turn signal indicators and other functions). |